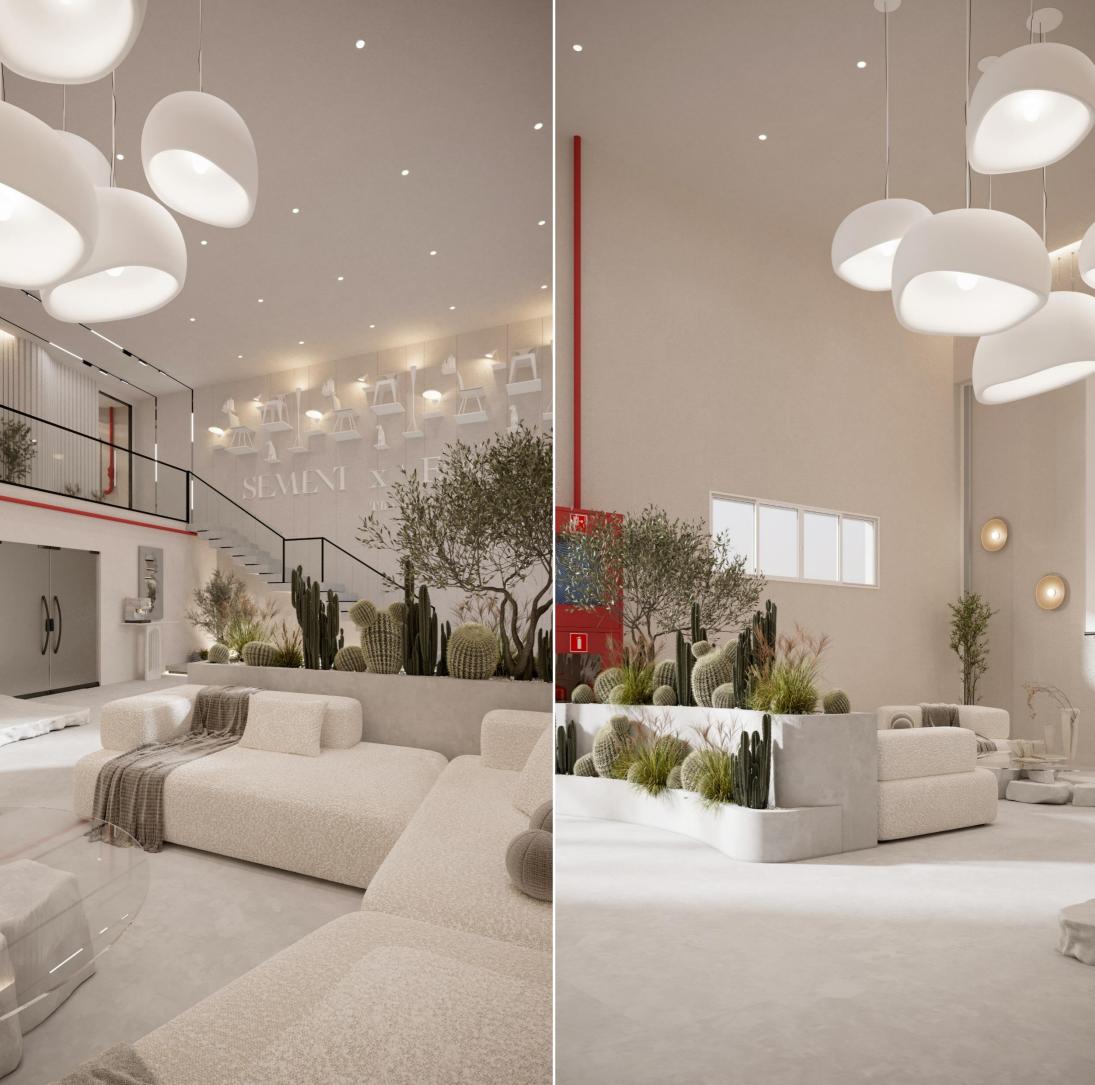

## EAI HEAD OFFICE

As Floor Pot<sup>-</sup>

Designed floor hole to be filled with white Pebbles and olive trees and other nice plants to add soul to the space

In minimalist way, taking the inspiration from the Spanish designer (Lorna-de-Santos)

## Reception

Reception area is the face of the company and also a unifying link in the company.

# Family Living Area

White CARRARA Marble for the family gathering area!

White Finishing's

The white x Neutral color scheme

Living Area × Minimal Style

Full Perspective Beautiful minimal space designed by EAI Team!

## LIVING AREA

Hall Views

Huge space that its become functional

UNIQUE Greeneries Added t o the space