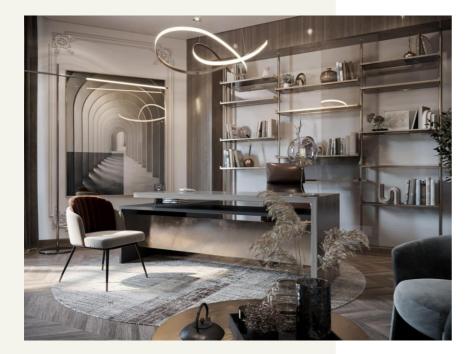

### **CEO OFFICE**

Rest Sitting Area after a long tasks of the day!

#### 1 | Floor Pot

2 | Epoxy Flooring

Designing a hole in the floor to place beautiful collection of plants

#### Leboxy mooning

Epoxy textured flooring that will be fit-out by professional hands .

#### 3 | Boucle sofa

From (SEMENT) Furniture store.

Unique sofa design that is 3-to-4seater.

#### 4 | Epoxy Artwork

3D Textured Painting made by minimalist home furniture "SEMENT HOME FURNITURE"

Abstractly made to represent the minimalism design of the space, and hoe EAI follows the interior industry trends.