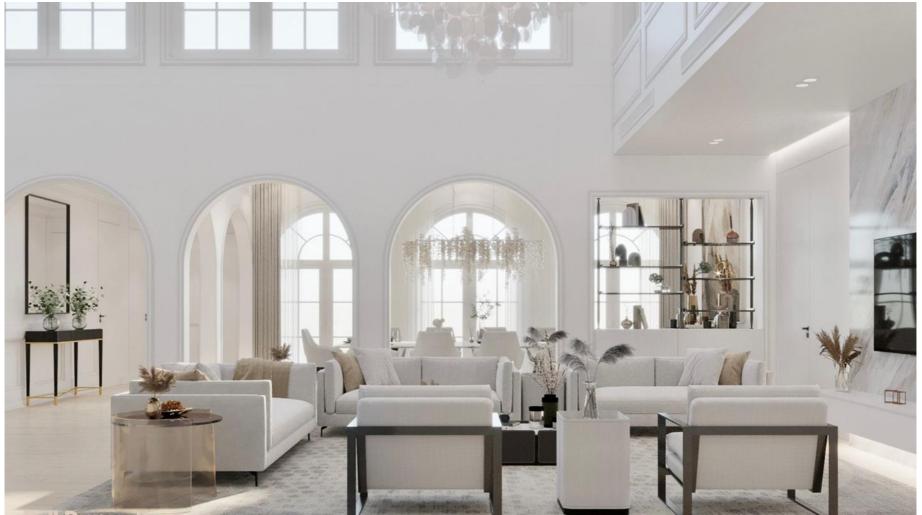

# Family Living Area

White CARRARA Marble for the family gathering area!

White Finishing's

The white x Neutral color scheme

Living Area × Minimal Style

Full Perspective Beautiful minimal space designed by EAI Team!

### MINIMALIST GATHERINGS

Arches!

# **MINIMALIST GATHERINGS**

DINING VIEW

CONSOLE AREA

### **Elegant Dining**

With beautiful painting and pattern of the light SPC wooden flooring that add graceful depth of the space!

A Gathering Experience

SERVICE 3D Design

Firepit with TV Unit that add warmness and luxurious feelings to the space!

01. Patterned White/Black Flooring

Our specialist team ensure the quality finishing's & of the luxury hall area.

## LIVING AREA

Hall Views

Huge space that its become functional

UNIQUE Greeneries Added t o the space