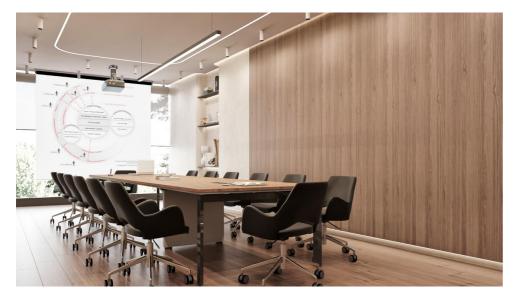

## LUXURY $\times$ MODERN

**MEETING AREA** 

#### SHELVE DÉCOR

Unique Collection of beautiful vases and valuable accessories of office owners and identity. Meeting area design, that is presenting the modernity of finishing's. for instance, the wooden cladding that matches the SPC Wooden tiles. This Modern office building is Located in Dubai, United Arab Emirates.

Smart Data show

**Light shade of paint, Walnut Wooden Cladding, Clear Glass Partitions** Modern Combinations, Trendy Designs!