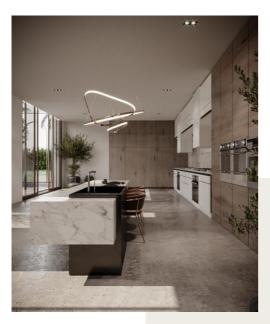

## Modern American Kitchen Modern Touches

SERVICE 3D Design

### Kitchen

All about SPC Water Proof Flooring, Powder coated metal for cabinetry & door handles

White American Style Kitchen, with that touch of Minimalism look!