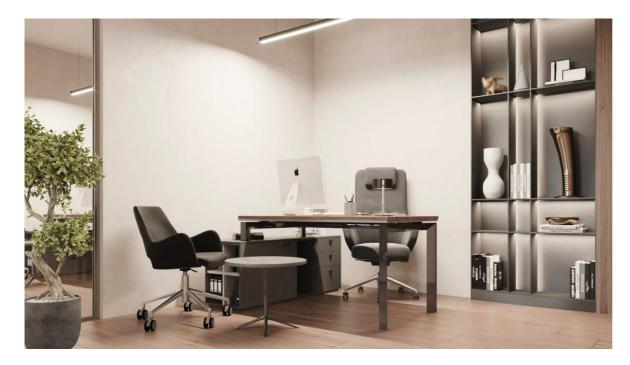

#### Coziness

Unique Boucle Sofa Design by SEMENT Home Furniture were selected to be part of the manager's office room!

MINIMAL DESIGN