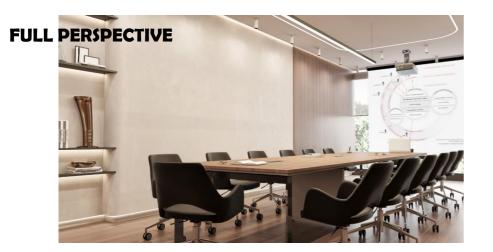

## LUXURY $\times$ MODERN

**MEETING AREA** 

#### SHELVE DÉCOR

Unique Collection of beautiful vases and valuable accessories of office owners and identity. Meeting area design, that is presenting the modernity of finishing's. for instance, the wooden cladding that matches the SPC Wooden tiles. This Modern office building is Located in Dubai, United Arab Emirates.

Smart Data show

**Light shade of paint, Walnut Wooden Cladding, Clear Glass Partitions** Modern Combinations, Trendy Designs!