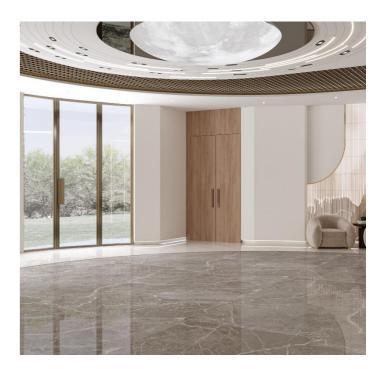

## **MODERN CALM OFFICE**

Workstation, Views Gallery

Natural Plants

Calm shades calm color scheme for all selections

**Greenery Touches with multi use shelve-**Shelve bench or a display bench!

**Glass Partitions** 

The warmth of wooden textures-In a modern functional office building!

**EAI**, provides premium office furniture solutions with a rare mix of what it takes to add value to any interiors, may it be a financial institution or corporate office, a hospital or clinic, a university or school, an airport, a theatre or auditorium, co-working space or home office.

#### Material & Finishing's

Super combination of SPC wooden flooring & the clear glass with touch of greeneries all around..