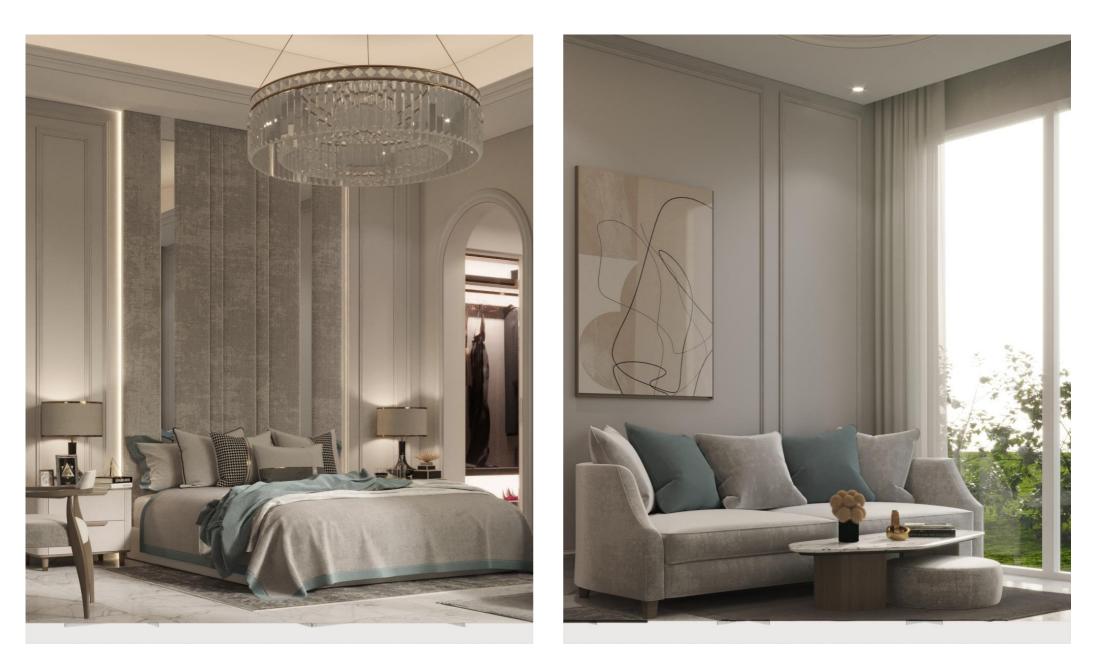

# Modern Luxury Bedroom

# Modern Luxury Style Bedroom

Dubai, United Arab Emirates

SERVICE 3D Design

DARK SHADES!

The color palette also stands out. A modern interior consists mainly of a combination of black metal shades and beige tints. Black is a popular contrast color. Occasionally, colorful furniture and accessories can be used to reduce the sterile appearance.