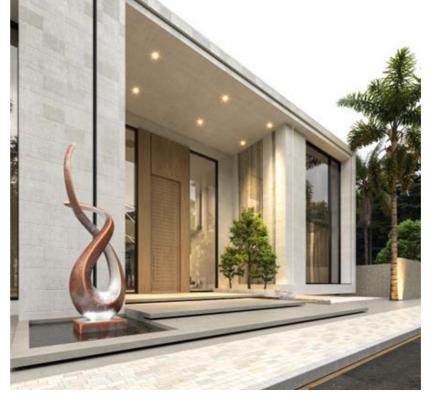

# 1.7 Landscape & Exterior Design

Interior Studio Projects

1

SERVICE 3D Design

Landscape Area- From the top for a better view angle!

**Modern Minimalism-**Modern Landscape, Modern views designed for the villa

Minimal. Nordic. Pure White. Simple. Modern. Ash. Natural. Outdoor. Cozy. Winter Vibes. All in one space!

Outdoor Area

Morning View

Hidden lights applied for the sitting area for night view!

The Arches Entrance- Black Metal with hidden light lines to light up the way in dark nights!