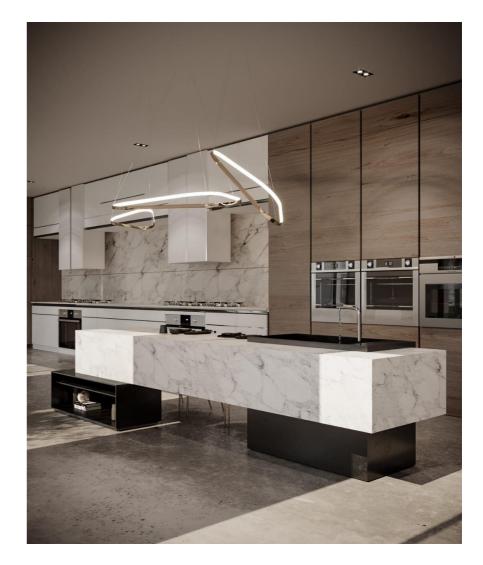

## Modern American Kitchen Modern Touches

SERVICE 3D Design

### Kitchen

All about SPC Water Proof Flooring, Powder coated metal for cabinetry & door handles

White American Style Kitchen, with that touch of Minimalism look!