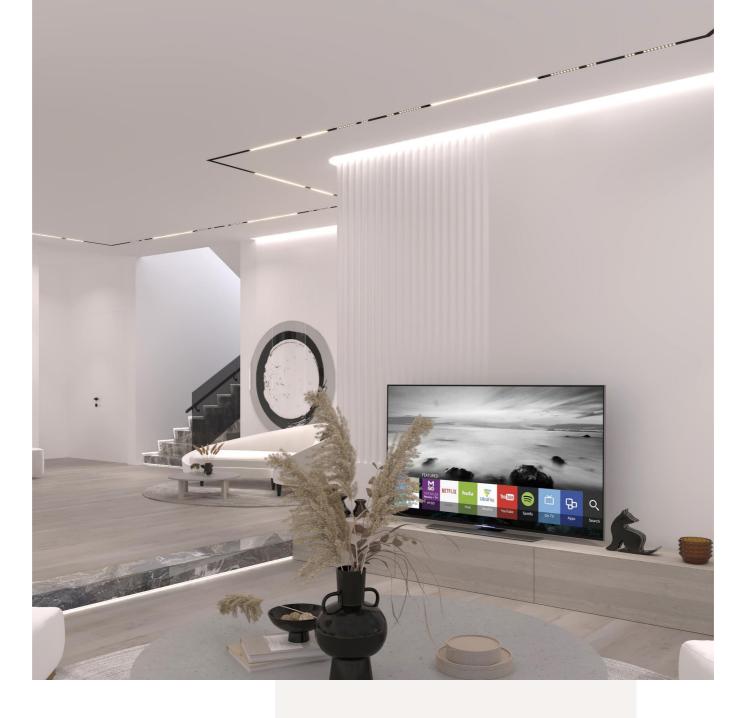

gn

### Luxury room



Minimal Contemporary Bedroom 3D Design done by EAI Team

Combination of contemporary style & the neutral shades with a slight touch of baby blue, more calm, more cozy!





Elegant Furniture Bedroom Selection





LUXURY BEDROOM DESIGN Better Perspective of the space!

# Modern Luxury Bedroom

# Modern Luxury Style Bedroom

Dubai, United Arab Emirates

SERVICE 3D Design





DARK SHADES!



The color palette also stands out. A modern interior consists mainly of a combination of black metal shades and beige tints. Black is a popular contrast color. Occasionally, colorful furniture and accessories can be used to reduce the sterile appearance.



# 1.3 Living & Dining Design

Interior Studio Projects



# Minimalist Reception & Living

SERVICE 3D Design

# Living Area



Decoration Details Light Mood, Neutral tones!

— Neutral Colors!

NEVER OUT OF STYLE

By choosing neutral colors for your home, you can rest assured that these colors will never go out of style.





# MINIMALIST

### 1 | SPC Flooring

The suitable selection of SPC Wooden Material

Dark Shade selected!

### 2 | Leather Puffy Sofa Set

Modern style sofa made out of beige soft leather. Within the same of contemporary scheme of the area.

Sofa set was selected from (Al-Huzaifa Furniture). 3 Golden Console

From (2XL) Furniture store.

Unique luxury console selected to place beautiful decoration on it.





### Design and Décor

Living Details Design

**Minimal Living Design & Fit out Décor** 

Making the right choice when it comes to a minimal room can be a complex task, as there is a fine