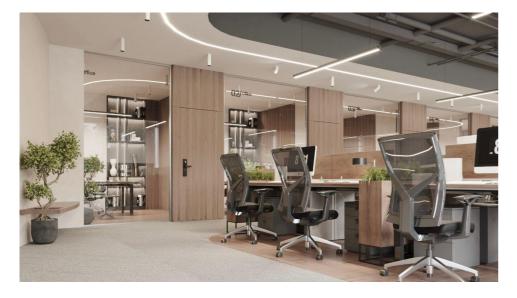

## **MODERN CALM OFFICE**

Workstation, Views Gallery

Natural Plants

Calm shades calm color scheme for all selections

**Greenery Touches with multi use shelve-**Shelve bench or a display bench!

**Glass Partitions** 

The warmth of wooden textures-In a modern functional office building!

**EAI**, provides premium office furniture solutions with a rare mix of what it takes to add value to any interiors, may it be a financial institution or corporate office, a hospital or clinic, a university or school, an airport, a theatre or auditorium, co-working space or home office.

#### Material & Finishing's

Super combination of SPC wooden flooring & the clear glass with touch of greeneries all around..