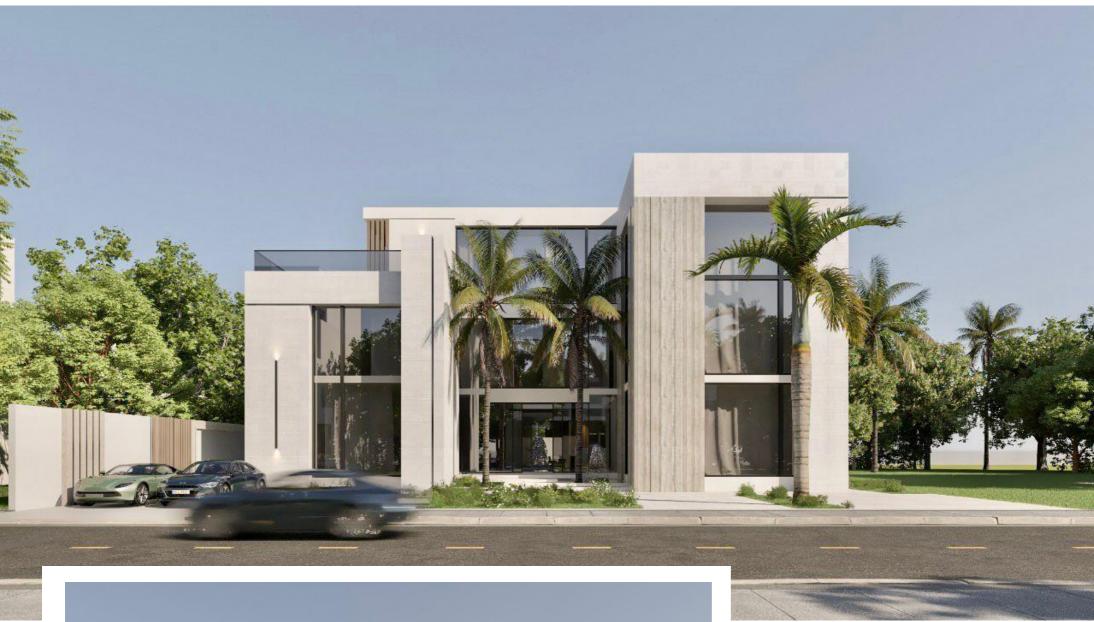

ERVICE 3D Design

#### THE DARKNESS OF A GAMEROOM







THE MESDH CEILING GALAXY VIEW!



THE MESDH CEILING GALAXY VIEW!

# 1.7 Landscape & Exterior Design

Interior Studio Projects



1

SERVICE 3D Design



Landscape Area- From the top for a better view angle!



**Modern Minimalism-**Modern Landscape, Modern views designed for the villa



Minimal. Nordic. Pure White. Simple. Modern. Ash. Natural. Outdoor. Cozy. Winter Vibes. All in one space!







Outdoor Area

Morning View



Hidden lights applied for the sitting area for night view!



The Arches Entrance- Black Metal with hidden light lines to light up the way in dark nights!

Outdoor Sitting



**COZY VIBES-**

Sitting Area, below floor level!



Modern Landscape

SERVICE 3D Design DURATION 2 Weeks

### Modern Villa Exterior











# Modern Exterior

Modern Landscape

SERVICE 3D Design DURATION 2 Weeks



#### Decoration

Unique Nordic accessories for an outdoor cozy spot designed & fit-out by EAI Team









Greeneries!



#### **CLOSE UP!**

**Decoration details-** Minimalist textures, shades, Nordic vases & soft throws!

### EXTERIOR

Have a seat in this minimalist Gathering Sitting Area





### Natural organic vibes!

A sitting area designed to be below the surface level. The Furniture is customized and water proof.

## **1.8** Retail Stores Design Interior Studio Projects

## Minimalist Cafe Design Super Car Majlis

SERVICE 3D Design DURATION 1 Week





#### CALM VIBES-

Sitting Area, in a minimal car majlis café!



SCM CAFÉ

Designed by EAI Specialized Team!









Main Feature placed inside the