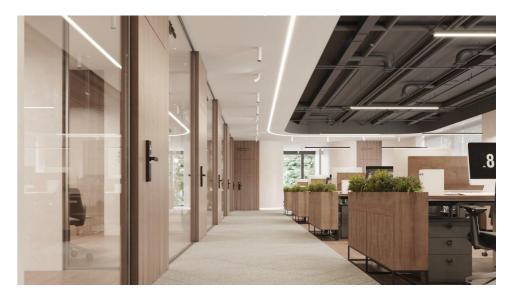

## **Employees Workstation Area**

Shelves are very important in office design where it's stored the user documents & at the same time to display his unique items.

Above is the different 3D Views of an office area design! Classical touch with high sense of luxurious scheme into it