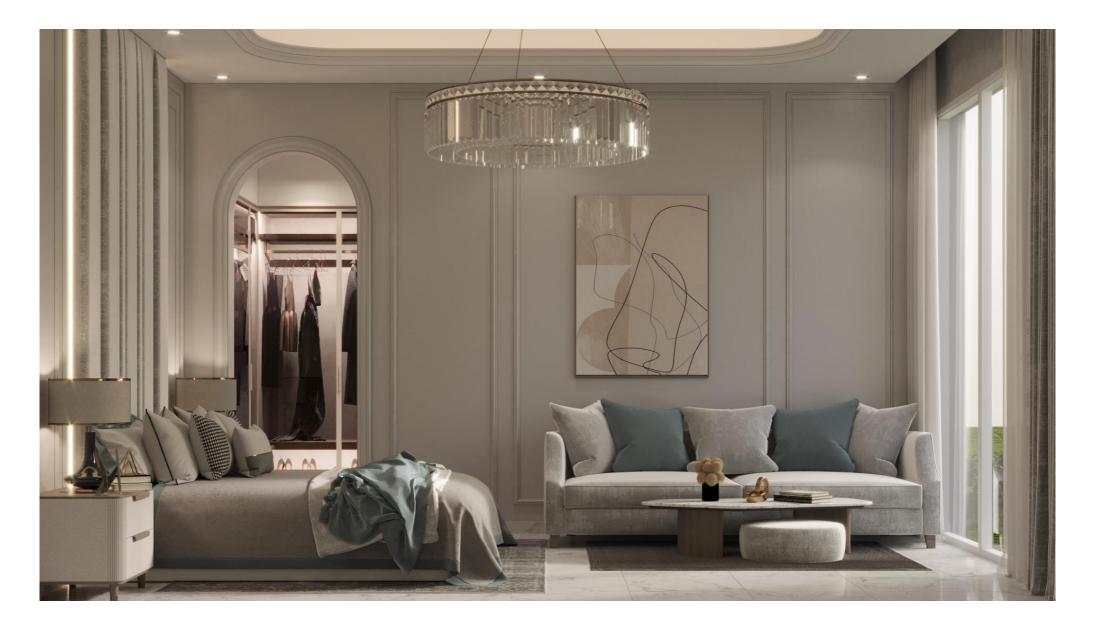

# Modern Luxury Bedroom

# Modern Luxury Style Bedroom

Dubai, United Arab Emirates

SERVICE 3D Design

DARK SHADES!

The color palette also stands out. A modern interior consists mainly of a combination of black metal shades and beige tints. Black is a popular contrast color. Occasionally, colorful furniture and accessories can be used to reduce the sterile appearance.