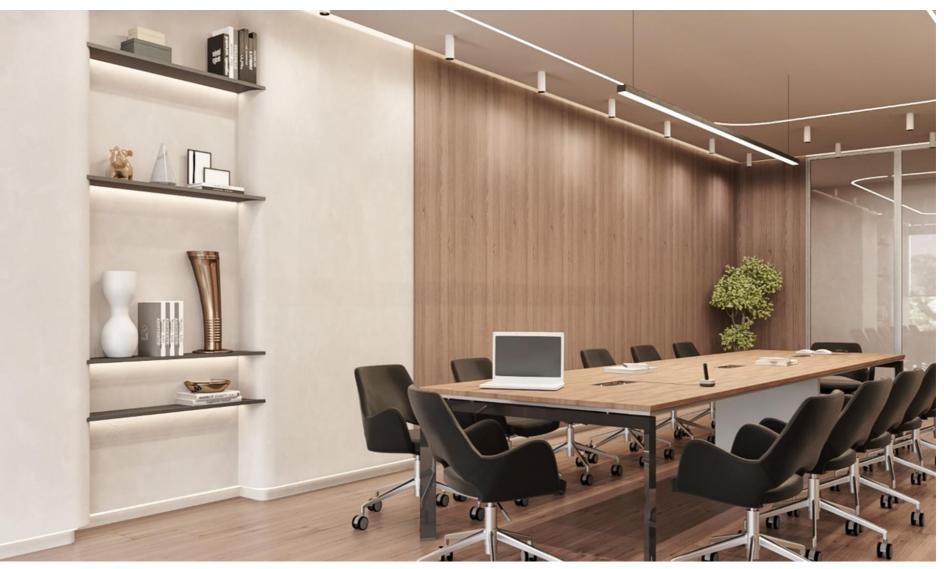

## LUXURY $\times$ MODERN

**MEETING AREA** 

#### SHELVE DÉCOR

Unique Collection of beautiful vases and valuable accessories of office owners and identity. Meeting area design, that is presenting the modernity of finishing's. for instance, the wooden cladding that matches the SPC Wooden tiles. This Modern office building is Located in Dubai, United Arab Emirates.

Smart Data show

**Light shade of paint, Walnut Wooden Cladding, Clear Glass Partitions** Modern Combinations, Trendy Designs!