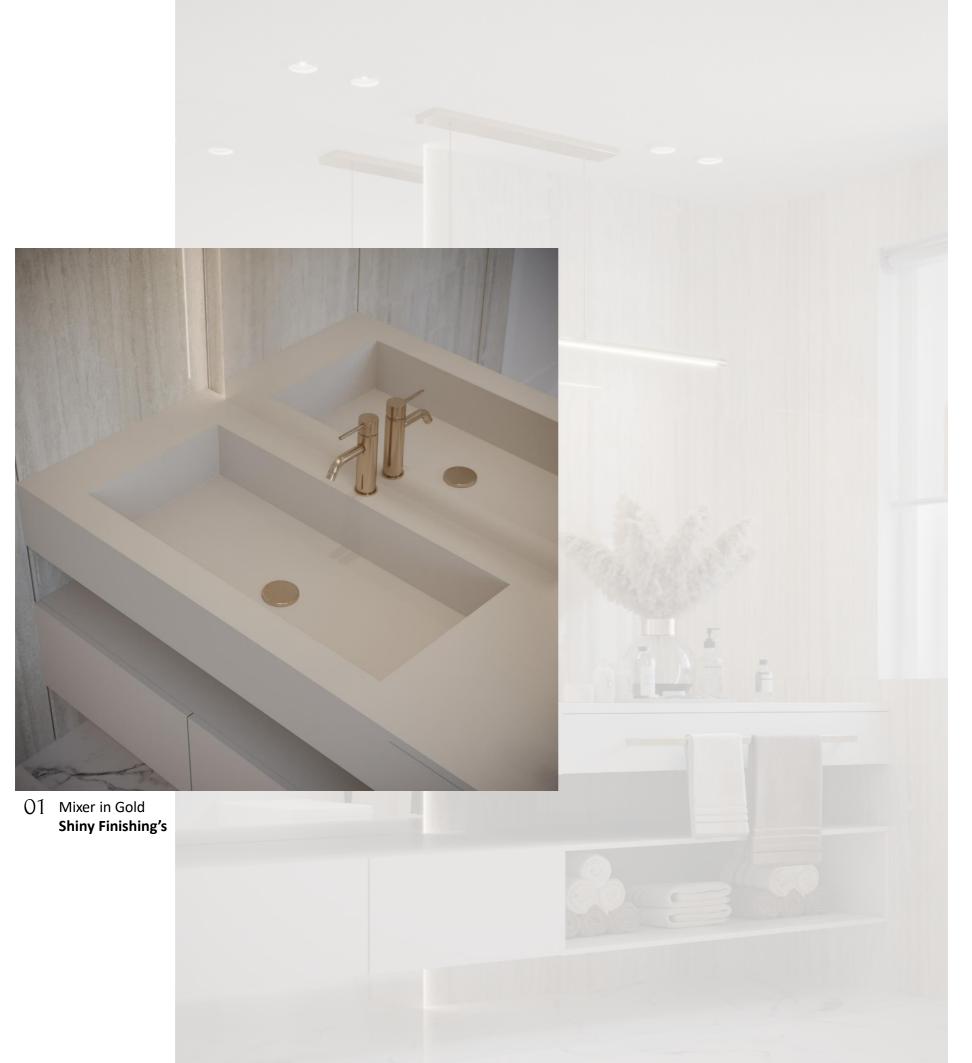

in any modern interior. They are for the well-being of residents and ensure the high comfort.

Natural materials in the bathroom are a popular choice for this very reason - they create a cozy atmosphere and act simultaneously noble and elegant.





Modern Bathroom Design!

## Minimalist Bathroom Minimal Style Bedroom Suite

1.1

DAMAC Hills- Dubai, United Arab Emirates

SERVICE 3D Design

1









Cozy Atmosphere ! Modern Minimalism

White is very soft to the eyes. White also never go out of style, so you are guaranteed a trendy bathroom. So, when you choose minimalist to be your style, try all white!



Pay Attention To Details !





White Marble

WASHBASINS



SERVICE 3D Design

### Bathroom- 1



Bathroom Design Beige shades, neutral tones, stony textured cladding



ANOTHER VIEW



### Master Bathroom



Pay Attention To Details !

## 1.6 Game room/ Entertainment Areas Interior Studio Projects



SERVICE 3D Design

GAMEROOM Industrial Creative Design!





▶ 96







P





SERVICE 3D Design

#### THE DARKNESS OF A GAMEROOM







THE MESDH CEILING GALAXY VIEW!



THE MESDH CEILING GALAXY VIEW!

# 1.7 Landscape & Exterior Design

Interior Studio Projects



1

SERVICE 3D Design



Landscape Area- From the top for a better view angle!



**Modern Minimalism-**Modern Landscape, Modern views designed for the villa



Minimal. Nordic. Pure White. Simple. Modern. Ash. Natural. Outdoor. Cozy. Winter Vibes. All in one space!







Outdoor Area

Morning View



Hidden lights applied for the sitting area for night view!



The Arches Entrance- Black Metal with hidden ligh