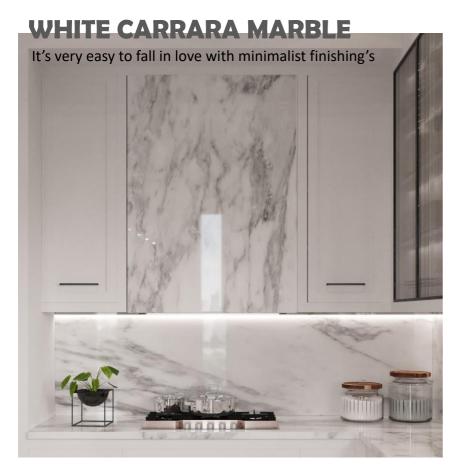

### Kitchen

All about SPC Water Proof Flooring, Powder coated metal for cabinetry & door handles

White American Style Kitchen, with that touch of Minimalism look!

#### SIMPLICITY X MINIMALISM

WHITE GREY #E6E6E6

BEIGE #98897B

CINNAMON BROWN #8F5441

BLACK #161516