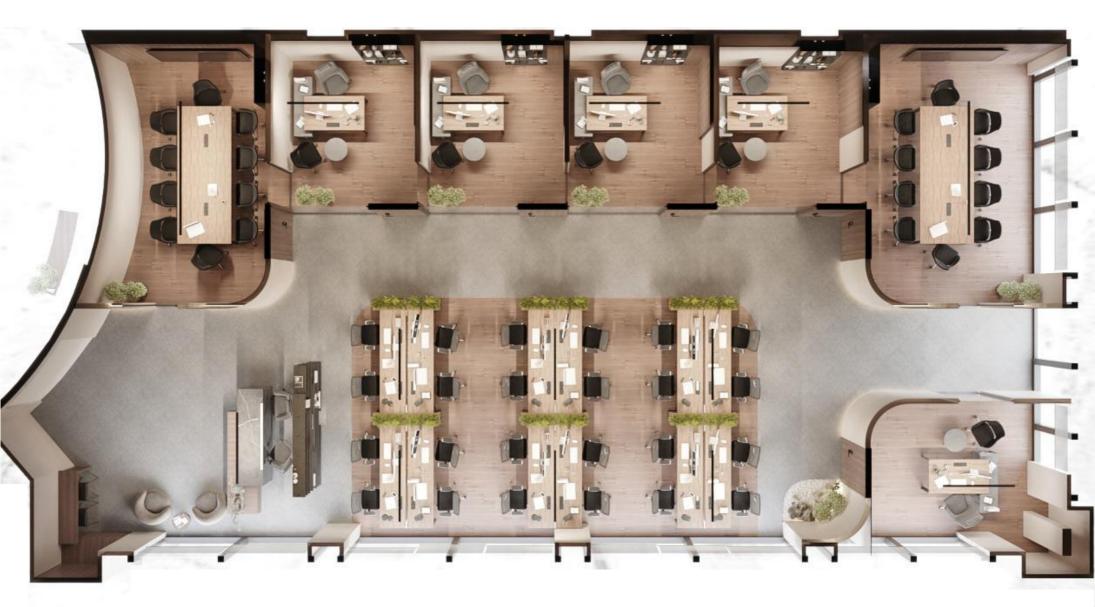

## 1.1 Offices Design Interior Studio Projects

SERVICE 3D Design DURATION 2 Weeks

Illustrated Plan- Huge group of buildings!

1 Guest can stay in here; reception & waiting area is the space that guests come to first.

 $2\,$  Leading to the offices and backyard!

3 Beautiful moon surface lighting chandelier to characterize the ceiling!

## Emirian Art Head Office Minimal Office

SERVICE 3D Design DURATION 2 WeekS

## **Employees Workstation Area**