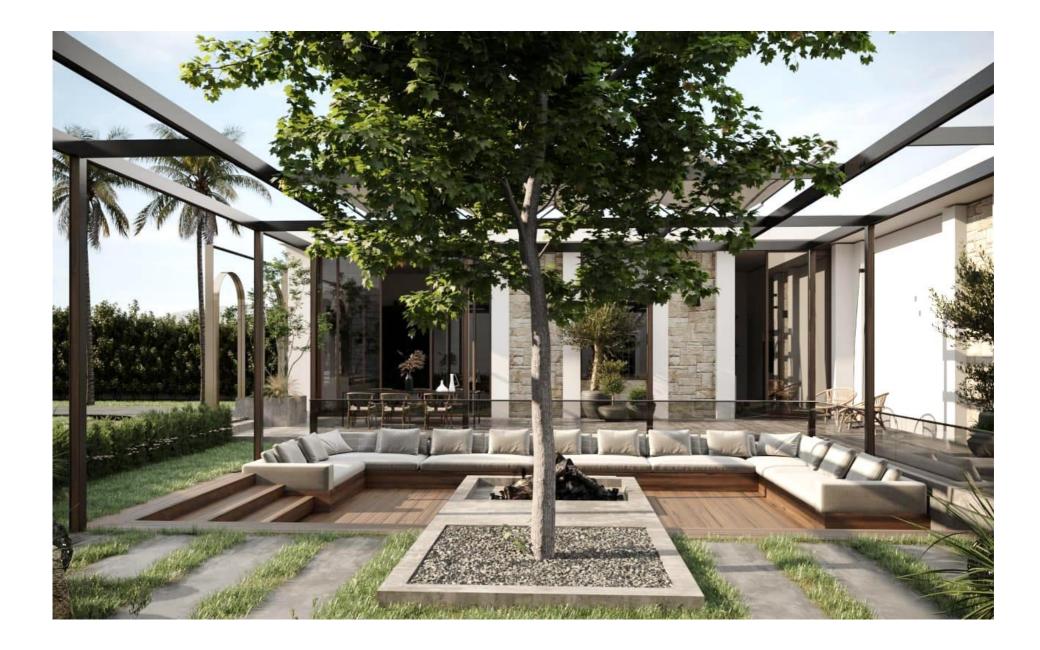

# 1.7 Landscape & Exterior Design

Interior Studio Projects

1

SERVICE 3D Design

Landscape Area- From the top for a better view angle!

**Modern Minimalism-**Modern Landscape, Modern views designed for the villa

Minimal. Nordic. Pure White. Simple. Modern. Ash. Natural. Outdoor. Cozy. Winter Vibes. All in one space!

Outdoor Area

Morning View

Hidden lights applied for the sitting area for night view!

The Arches Entrance- Black Metal with hidden light lines to light up the way in dark nights!

Outdoor Sitting

**COZY VIBES-**

Sitting Area, below floor level!

Modern Landscape

SERVICE 3D Design DURATION 2 Weeks

### Natural organic vibes!

A sitting area designed to be below the surface level. The Furniture is customized and water proof.