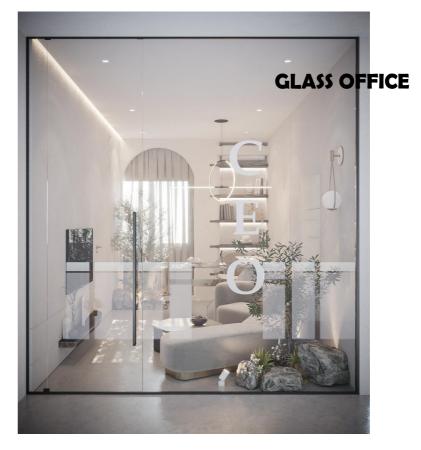

SERVICE 3D Design DURATION 2 WeekS



### **CEO OFFICE**



Rest Sitting Area after a long tasks of the day!

#### 1 | Floor Pot

2 | Epoxy Flooring

Designing a hole in the floor to place beautiful collection of plants

#### Leboxy mooning

Epoxy textured flooring that will be fit-out by professional hands .

#### 3 | Boucle sofa

From (SEMENT) Furniture store.

Unique sofa design that is 3-to-4seater.

#### 4 | Epoxy Artwork

3D Textured Painting made by minimalist home furniture "SEMENT HOME FURNITURE"

Abstractly made to represent the minimalism design of the space, and hoe EAI follows the interior industry trends.



## EAI HEAD OFFICE



As Floor Pot<sup>-</sup>

Designed floor hole to be filled with white Pebbles and olive trees and other nice plants to add soul to the space







In minimalist way, taking the inspiration from the Spanish designer (Lorna-de-Santos)

## Reception

Reception area is the face of the company and also a unifying link in the company.



## **Employees Workstation Area**



#### Décor Elements-

Beautiful sand work centered the floor!









-The client's lobby for more discussions/ Selecting Materials/ Greeneries!





Luxury Modern Office

SERVICE 3D Design DURATION 1 Week





Shelve & Storage-

Shelves are very important in office design where it's stored the user documents & at the same time to display his unique items.









Above is the different 3D Views of an office area design! Classical touch with high sense of luxurious scheme into it



Natural elements promote wellness and productivity. Plants in an office reduce stres