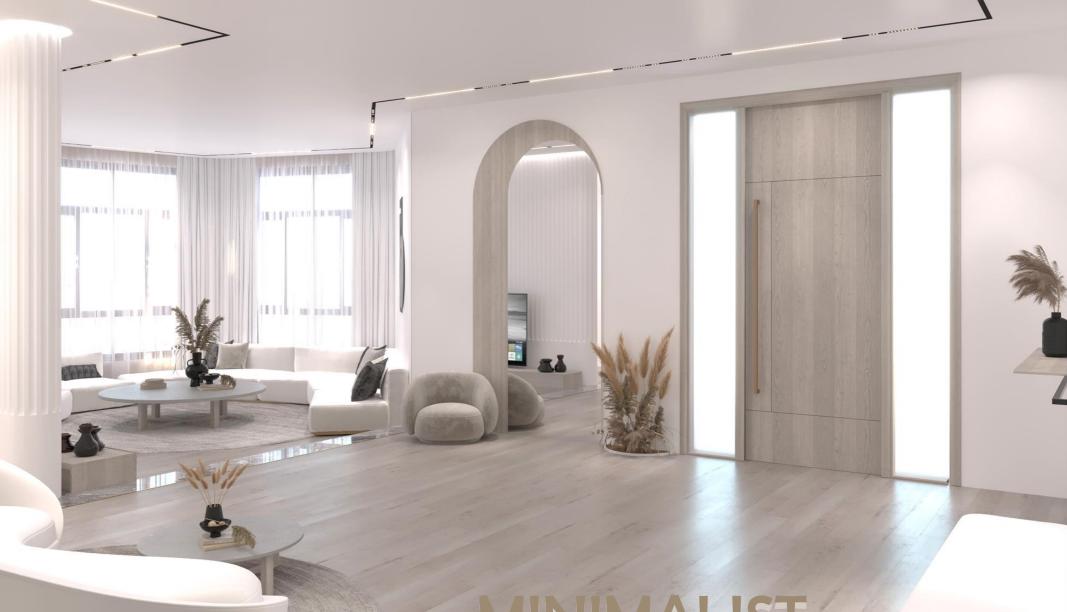

ant Furniture Bedroom Selection





LUXURY BEDROOM DESIGN Better Perspective of the space!

# Modern Luxury Bedroom

# Modern Luxury Style Bedroom

Dubai, United Arab Emirates

SERVICE 3D Design





DARK SHADES!



The color palette also stands out. A modern interior consists mainly of a combination of black metal shades and beige tints. Black is a popular contrast color. Occasionally, colorful furniture and accessories can be used to reduce the sterile appearance.



# 1.3 Living & Dining Design

Interior Studio Projects



# Minimalist Reception & Living

SERVICE 3D Design

# Living Area



Decoration Details Light Mood, Neutral tones!

— Neutral Colors!

NEVER OUT OF STYLE

By choosing neutral colors for your home, you can rest assured that these colors will never go out of style.





# MINIMALIST

### 1 | SPC Flooring

The suitable selection of SPC Wooden Material

Dark Shade selected!

### 2 | Leather Puffy Sofa Set

Modern style sofa made out of beige soft leather. Within the same of contemporary scheme of the area.

Sofa set was selected from (Al-Huzaifa Furniture). 3 Golden Console

From (2XL) Furniture store.

Unique luxury console selected to place beautiful decoration on it.





### Design and Décor

Living Details Design

**Minimal Living Design & Fit out Décor** 

Making the right choice when it comes to a minimal room can be a complex task, as there is a fine balance between comfort, aesthetic and practicality which is taken into mind during the selection process. Lighting, seating and furnishing are just some of the main aspect that must be considered in