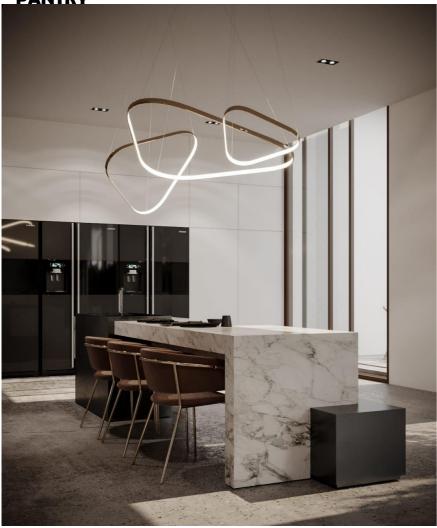

## Modern American Kitchen Modern Touches

SERVICE 3D Design

### Kitchen

All about SPC Water Proof Flooring, Powder coated metal for cabinetry & door handles

White American Style Kitchen, with that touch of Minimalism look!

### MARBLE DINING TABLE