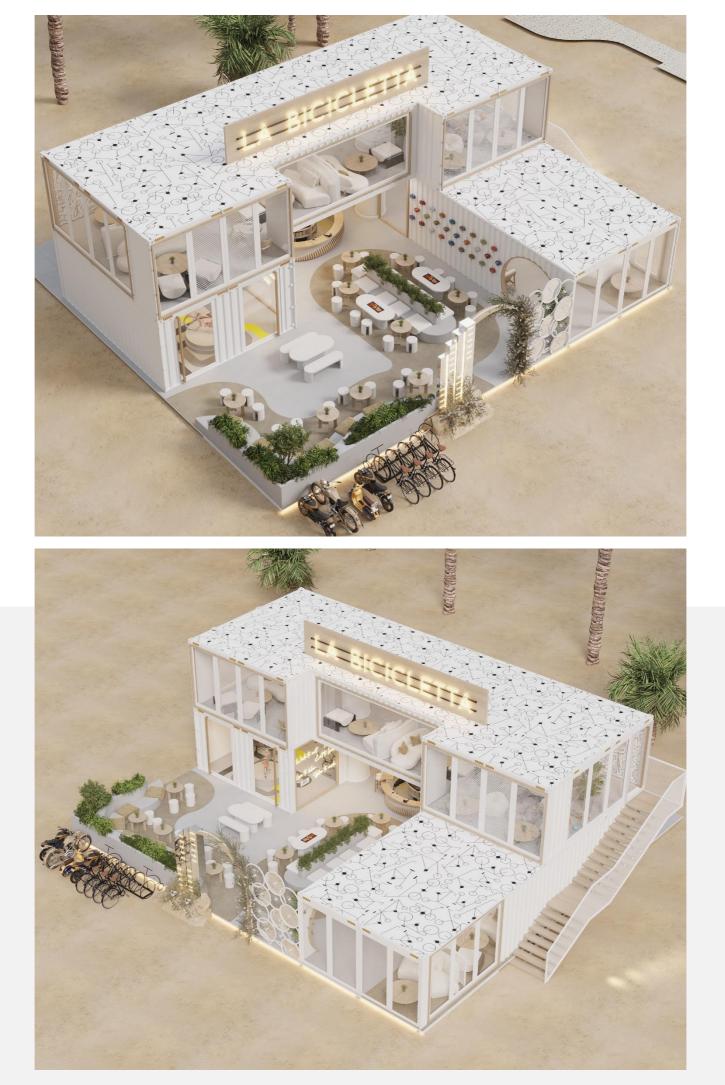

or an outdoor cozy spot designed & fit-out by EAI Team









Greeneries!



#### **CLOSE UP!**

**Decoration details-** Minimalist textures, shades, Nordic vases & soft throws!

### EXTERIOR

Have a seat in this minimalist Gathering Sitting Area





### Natural organic vibes!

A sitting area designed to be below the surface level. The Furniture is customized and water proof.

## **1.8** Retail Stores Design Interior Studio Projects

## Minimalist Cafe Design Super Car Majlis

SERVICE 3D Design DURATION 1 Week





#### CALM VIBES-

Sitting Area, in a minimal car majlis café!



SCM CAFÉ

Designed by EAI Specialized Team!









Main Feature placed inside the café!







Top View

**EPOXY F**LOORING!





LA Bicicleta

SERVICE 3D Design DURATION 1 Week





THE FULL CAFÉ LAYOUT









### 2. Conceptual Boards- Mood Boards Design Studio Projects



# EMIRIAN ART

INTERIOR DESIGN & LIFESTYLE

2023 - 2024