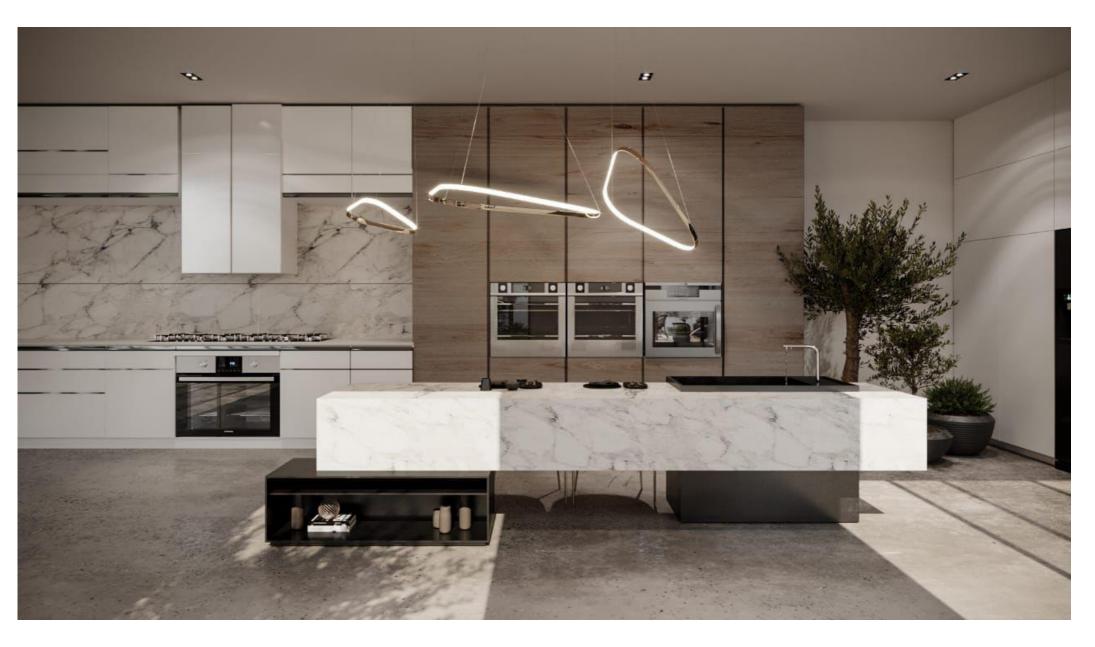

## Modern American Kitchen Modern Touches

SERVICE 3D Design

### Kitchen

All about SPC Water Proof Flooring, Powder coated metal for cabinetry & door handles

White American Style Kitchen, with that touch of Minimalism look!