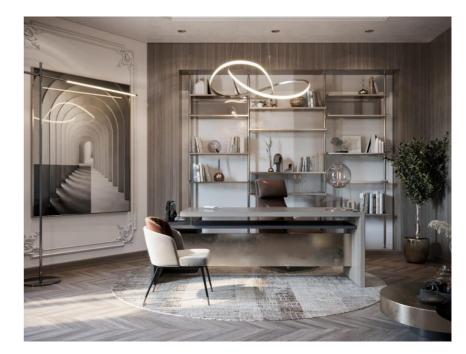

### **CEO OFFICE**

Rest Sitting Area after a long tasks of the day!

#### 1 | Floor Pot

2 | Epoxy Flooring

Designing a hole in the floor to place beautiful collection of plants

#### Leboxy mooning

Epoxy textured flooring that will be fit-out by professional hands .

#### 3 | Boucle sofa

From (SEMENT) Furniture store.

Unique sofa design that is 3-to-4seater.

#### 4 | Epoxy Artwork

3D Textured Painting made by minimalist home furniture "SEMENT HOME FURNITURE"

Abstractly made to represent the minimalism design of the space, and hoe EAI follows the interior industry trends.