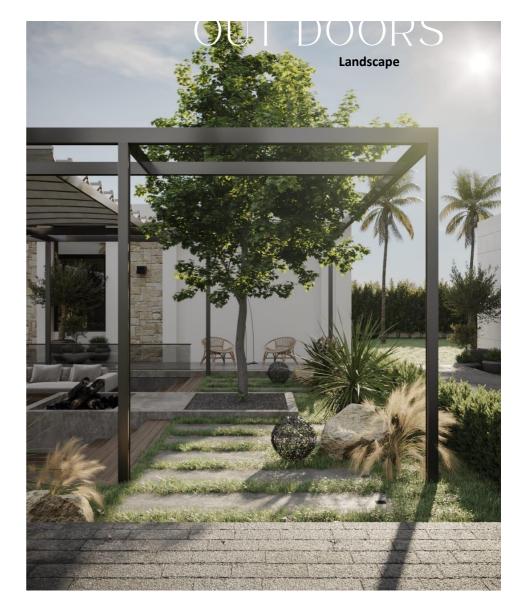

# 1.7 Landscape & Exterior Design

Interior Studio Projects

1

SERVICE 3D Design

Landscape Area- From the top for a better view angle!

**Modern Minimalism-**Modern Landscape, Modern views designed for the villa

Minimal. Nordic. Pure White. Simple. Modern. Ash. Natural. Outdoor. Cozy. Winter Vibes. All in one space!

Outdoor Area

Morning View

Hidden lights applied for the sitting area for night view!

The Arches Entrance- Black Metal with hidden light lines to light up the way in dark nights!

Outdoor Sitting

**COZY VIBES-**

Sitting Area, below floor level!

Modern Landscape

SERVICE 3D Design DURATION 2 Weeks