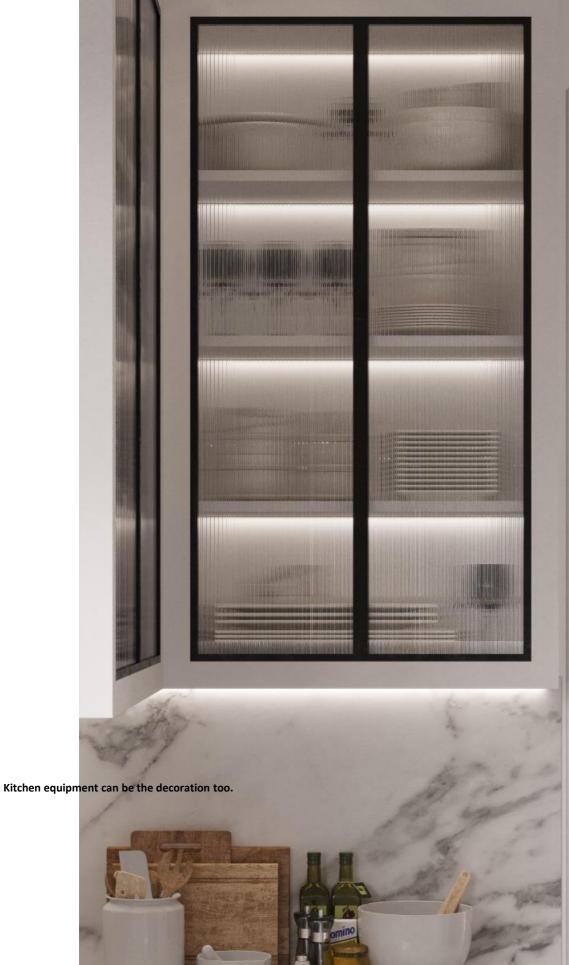

### Kitchen

All about SPC Water Proof Flooring, Powder coated metal for cabinetry & door handles

White American Style Kitchen, with that touch of Minimalism look!