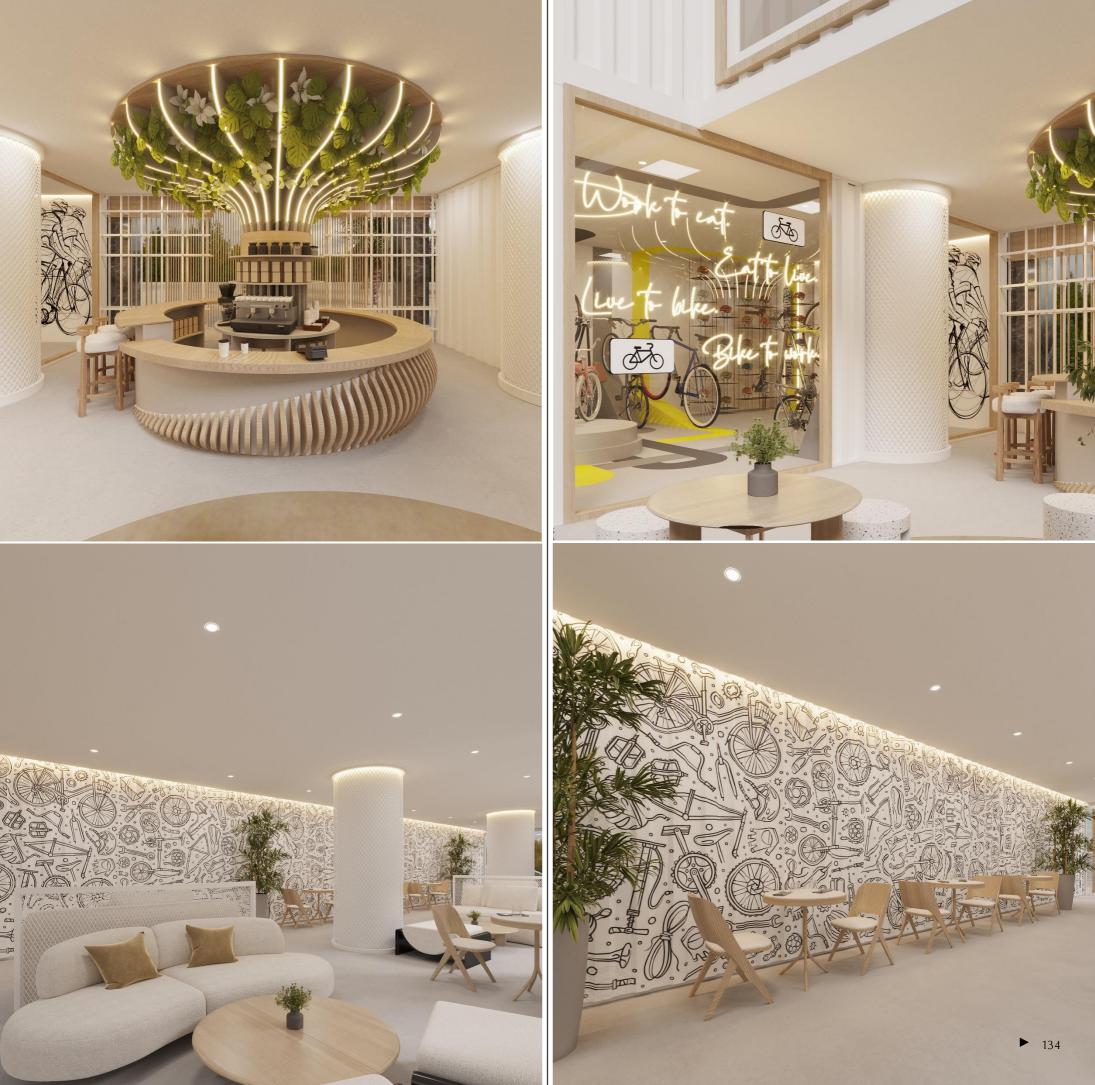

#### CALM VIBES-

Sitting Area, in a minimal car majlis café!

SCM CAFÉ

Designed by EAI Specialized Team!

Main Feature placed inside the café!

Top View

**EPOXY F**LOORING!

LA Bicicleta

SERVICE 3D Design DURATION 1 Week

THE FULL CAFÉ LAYOUT