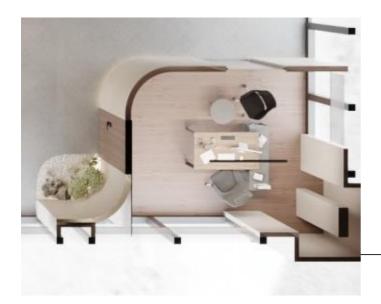

ion Desk

Customized luxury grey marble office reception

desk with modern touch

of warm walnut wood!

2 | SPC Floor Tiles

Increasing the aesthetic of the modern office.

3 | Wall Paint



Paints from "Jotun", timeless Match our designed space. **In Emirian Art Interior** we consider comfort and all-important factors of employee productivity, and one of the most important considerations in successful office interior design is the use of natural light.



Top View of the work station design

## **MODERN CALM OFFICE**

Workstation, Views Gallery



Natural Plants

Calm shades calm color scheme for all selections

**Greenery Touches with multi use shelve-**Shelve bench or a display bench!



**Glass Partitions** 

The warmth of wooden textures-In a modern functional office building!











**EAI**, provides premium office furniture solutions with a rare mix of what it takes to add value to any interiors, may it be a financial institution or corporate office, a hospital or clinic, a university or school, an airport, a theatre or auditorium, co-working space or home office.



Zoom In



#### Material & Finishing's

Super combination of SPC wooden flooring & the clear glass with touch of greeneries all around..

## LUXURY $\times$ MODERN



**MEETING AREA** 

#### SHELVE DÉCOR

Unique Collection of beautiful vases and valuable accessories of office owners and identity. Meeting area design, that is presenting the modernity of finishing's. for instance, the wooden cladding that matches the SPC Wooden tiles. This Modern office building is Located in Dubai, United Arab Emirate