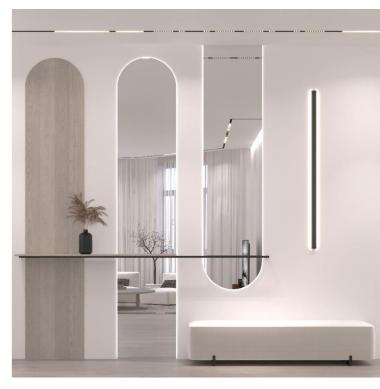

ing

The suitable selection of SPC Wooden Material

Dark Shade selected!

### 2 | Leather Puffy Sofa Set

Modern style sofa made out of beige soft leather. Within the same of contemporary scheme of the area.

Sofa set was selected from (Al-Huzaifa Furniture). 3 Golden Console

From (2XL) Furniture store.

Unique luxury console selected to place beautiful decoration on it.





### Design and Décor

Living Details Design

**Minimal Living Design & Fit out Décor** 

Making the right choice when it comes to a minimal room can be a complex task, as there is a fine balance between comfort, aesthetic and practicality which is taken into mind during the selection process. Lighting, seating and furnishing are just some of the main aspect that must be considered in the middle of this process.







MINIMAL MODERN-Calm Interior!

### Modern but simple

— Decoration touches!



Circular shaped painting on the wall with reflective layer!



# With Classical Touches

SERVICE 3D Design



A contemporary living with touches of modern style!

Minimalist Shades!



Black framed painting, Modern accessories pieces to live beautiful!



# Al-Safa Living & Dining Area Minimal Modern Gathering

Al-Safa- Dubai, United Arab Emirates

SERVICE 3D Design

# Family Living Area



White CARRARA Marble for the family gathering area!

White Finishing's

The white x Neutral color scheme

Living Area × Minimal Style



Full Perspective Beautiful minimal space designed by EAI Team!

### MINIMALIST GATHERINGS









Arches!

# **MINIMALIST GATHERINGS**



DINING VIEW

CONSOLE AREA

### **Elegant Dining**