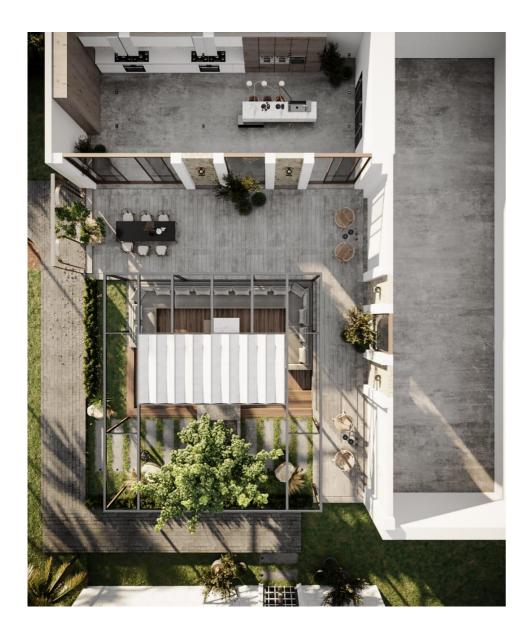

# 1.7 Landscape & Exterior Design

Interior Studio Projects

1

SERVICE 3D Design

Landscape Area- From the top for a better view angle!

**Modern Minimalism-**Modern Landscape, Modern views designed for the villa

Minimal. Nordic. Pure White. Simple. Modern. Ash. Natural. Outdoor. Cozy. Winter Vibes. All in one space!

Outdoor Area

Morning View

Hidden lights applied for the sitting area for night view!

The Arches Entrance- Black Metal with hidden light lines to light up the way in dark nights!