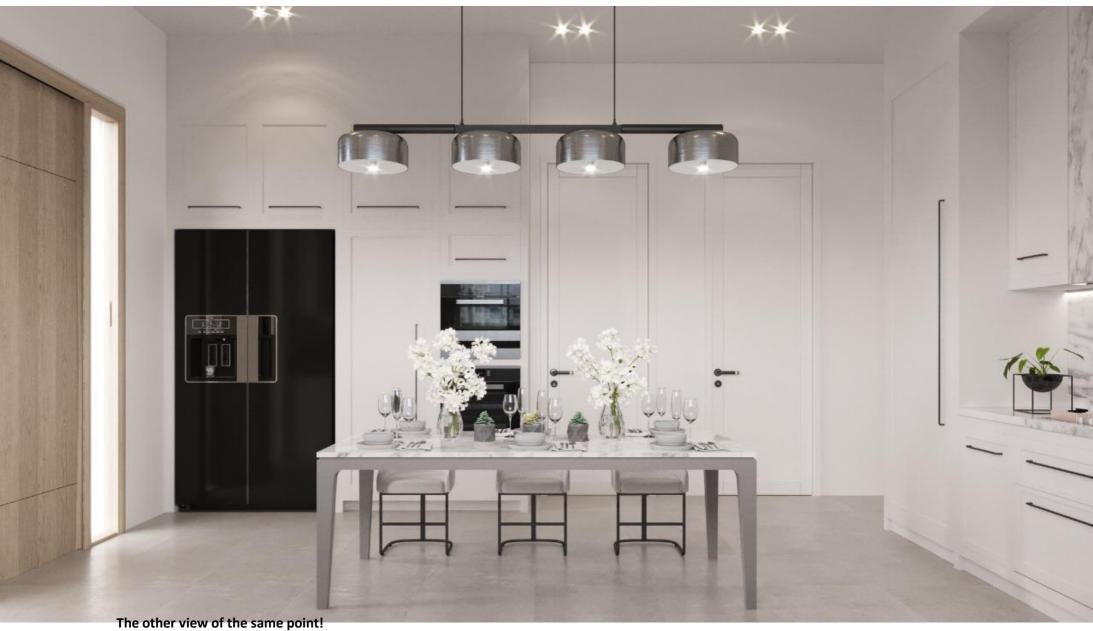

## Modern American Kitchen Modern Touches

SERVICE 3D Design

### Kitchen

All about SPC Water Proof Flooring, Powder coated metal for cabinetry & door handles

White American Style Kitchen, with that touch of Minimalism look!