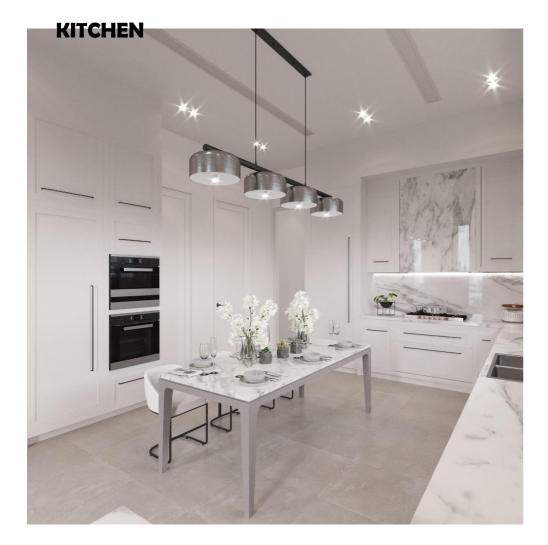

# 1.6 Pantry Kitchen Design Interior Studio Projects

Modern Minimalism

SERVICE 3D Design

## Modern American Kitchen Modern Touches

SERVICE 3D Design

### Kitchen

All about SPC Water Proof Flooring, Powder coated metal for cabinetry & door handles

White American Style Kitchen, with that touch of Minimalism look!