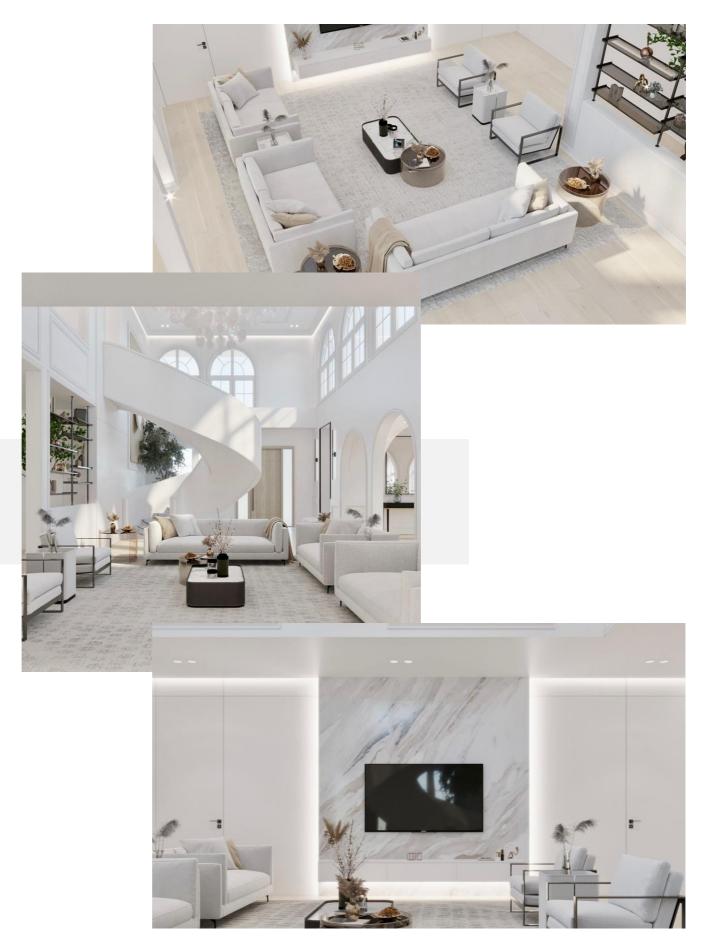

# Family Living Area

White CARRARA Marble for the family gathering area!

White Finishing's

The white x Neutral color scheme

Living Area × Minimal Style

Full Perspective Beautiful minimal space designed by EAI Team!

### MINIMALIST GATHERINGS

Arches!

# **MINIMALIST GATHERINGS**

DINING VIEW

CONSOLE AREA

### **Elegant Dining**

With beautiful painting and pattern of the light SPC wooden flooring that add graceful depth of the space!

A Gathering Experience

SERVICE 3D Design

Firepit with TV Unit that add warmness and luxurious feelings to the space!

01. Patterned White/Black Flooring

Our specialist team ensure the quality finishing's & of the luxury hall area.

## LIVING AREA

Hall Views

Huge space that its become functional

UNIQUE Greeneries Added t o the space