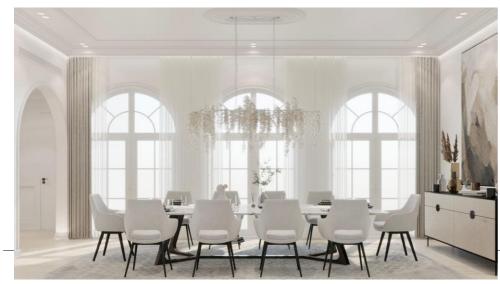

# **MINIMALIST GATHERINGS**

DINING VIEW

CONSOLE AREA

### **Elegant Dining**

With beautiful painting and pattern of the light SPC wooden flooring that add graceful depth of the space!

A Gathering Experience

SERVICE 3D Design

Firepit with TV Unit that add warmness and luxurious feelings to the space!

01. Patterned White/Black Flooring

Our specialist team ensure the quality finishing's & of the luxury hall area.