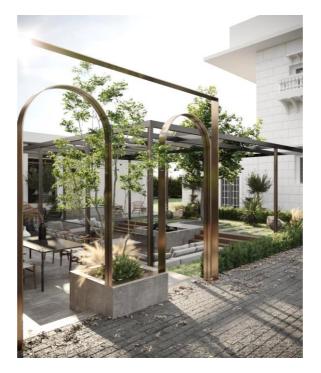

Minimal. Nordic. Pure White. Simple. Modern. Ash. Natural. Outdoor. Cozy. Winter Vibes. All in one space!

Outdoor Area

Morning View

Hidden lights applied for the sitting area for night view!

The Arches Entrance- Black Metal with hidden light lines to light up the way in dark nights!

Outdoor Sitting

**COZY VIBES-**

Sitting Area, below floor level!

Modern Landscape

SERVICE 3D Design DURATION 2 Weeks