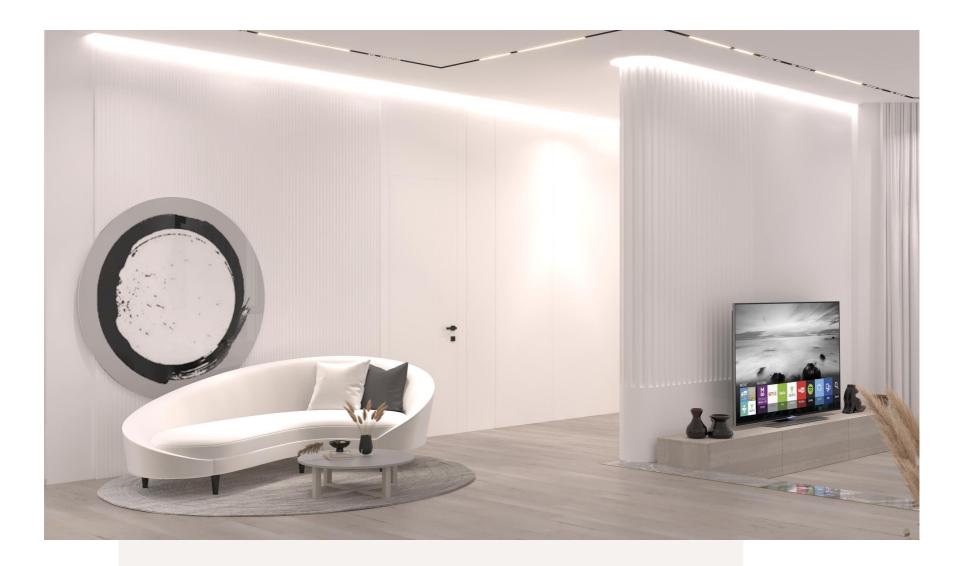

| Leather Puffy Sofa Set

Modern style sofa made out of beige soft leather. Within the same of contemporary scheme of the area.

Sofa set was selected from (Al-Huzaifa Furniture). 3 Golden Console

From (2XL) Furniture store.

Unique luxury console selected to place beautiful decoration on it.





### Design and Décor

Living Details Design

**Minimal Living Design & Fit out Décor** 

Making the right choice when it comes to a minimal room can be a complex task, as there is a fine balance between comfort, aesthetic and practicality which is taken into mind during the selection process. Lighting, seating and furnishing are just some of the main aspect that must be considered in the middle of this process.







MINIMAL MODERN-Calm Interior!

### Modern but simple

— Decoration touches!



Circular shaped painting on the wall with reflective layer!



# With Classical Touches

SERVICE 3D Design



A contemporary living with touches of modern style!

Minimalist Shades!



Black framed painting, Modern accessories pieces to live beautiful!



# Al-Safa Living & Dining Area Minimal Modern Gathering

Al-Safa- Dubai, United Arab Emirates

SERVICE 3D Design

# Family Living Area



White CARRARA Marble for the family gathering area!

White Finishing's

The white x Neutral color scheme

Living Area × Minimal Style



Full Perspective Beautiful minimal space designed by EAI Team!

### MINIMALIST GATHERINGS









Arches!

# **MINIMALIST GATHERINGS**



DINING VIEW

CONSOLE AREA

### **Elegant Dining**

With beautiful painting and pattern of the light SPC wooden flooring that add