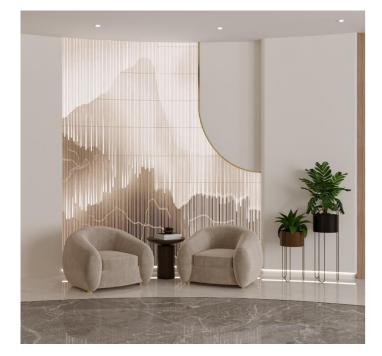

## **MODERN CALM OFFICE**

Workstation, Views Gallery

Natural Plants

Calm shades calm color scheme for all selections

**Greenery Touches with multi use shelve-**Shelve bench or a display bench!

**Glass Partitions** 