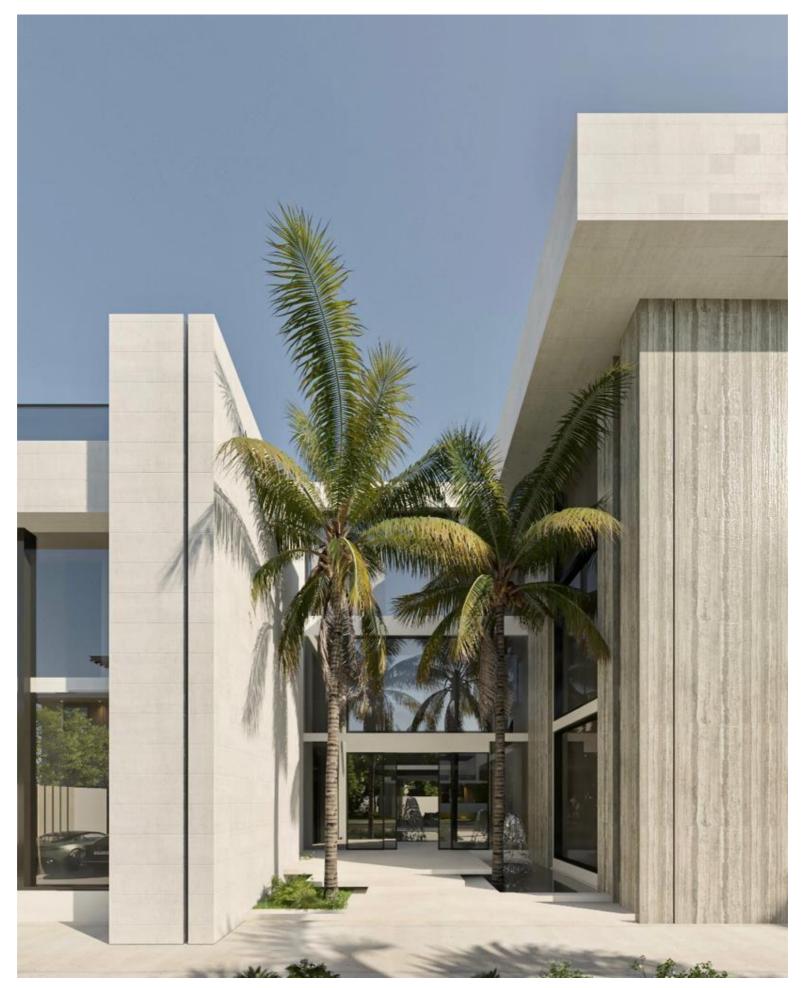

# 1.7 Landscape & Exterior Design

Interior Studio Projects

1

SERVICE 3D Design

Landscape Area- From the top for a better view angle!

**Modern Minimalism-**Modern Landscape, Modern views designed for the villa

Minimal. Nordic. Pure White. Simple. Modern. Ash. Natural. Outdoor. Cozy. Winter Vibes. All in one space!

Outdoor Area

Morning View

Hidden lights applied for the sitting area for night view!

The Arches Entrance- Black Metal with hidden light lines to light up the way in dark nights!