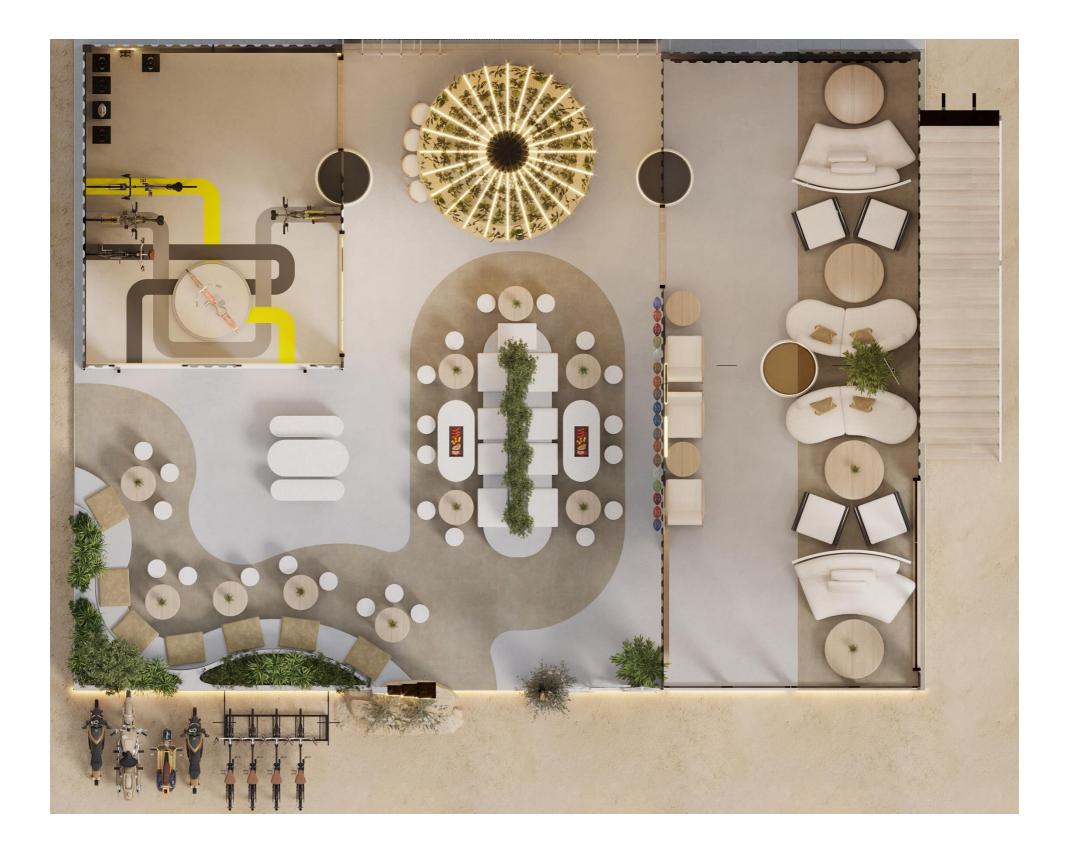

Unique Nordic accessories for an outdoor cozy spot designed & fit-out by EAI Team









Greeneries!



#### **CLOSE UP!**

**Decoration details-** Minimalist textures, shades, Nordic vases & soft throws!

### EXTERIOR

Have a seat in this minimalist Gathering Sitting Area





### Natural organic vibes!

A sitting area designed to be below the surface level. The Furniture is customized and water proof.

## **1.8** Retail Stores Design Interior Studio Projects

## Minimalist Cafe Design Super Car Majlis

SERVICE 3D Design DURATION 1 Week





#### CALM VIBES-

Sitting Area, in a minimal car majlis café!



SCM CAFÉ

Designed by EAI Specialized Team!









Main Feature placed inside the café!







Top View

**EPOXY F**LOORING!





LA Bicicleta

SERVICE 3D Design DURATION 1 Week





THE FULL CAFÉ LAYOUT









### 2. Conceptual Boards- Mood Boards Design Studio Projects



# EMIRIAN ART

INTERIOR DESIGN & LIFESTYLE

2023 - 2024