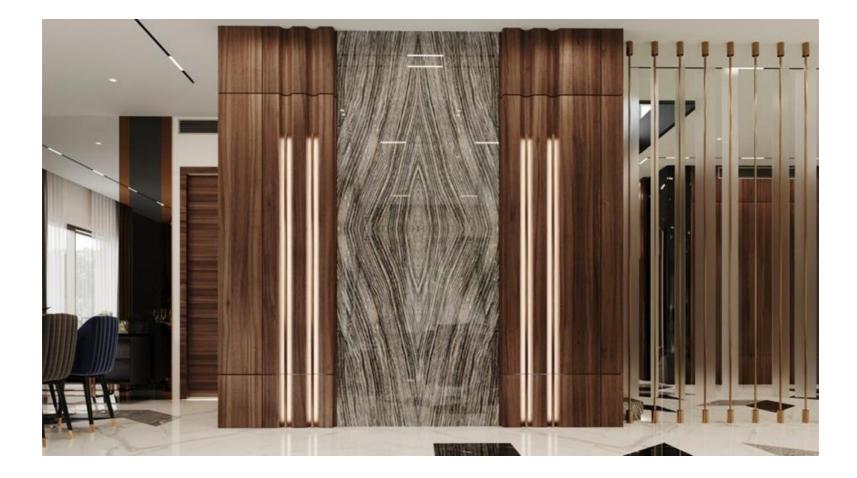

### 1 | SPC Flooring

The suitable selection of SPC Wooden Material

Dark Shade selected!

### 2 | Leather Puffy Sofa Set

Modern style sofa made out of beige soft leather. Within the same of contemporary scheme of the area.

Sofa set was selected from (Al-Huzaifa Furniture). 3 Golden Console

From (2XL) Furniture store.

Unique luxury console selected to place beautiful decoration on it.