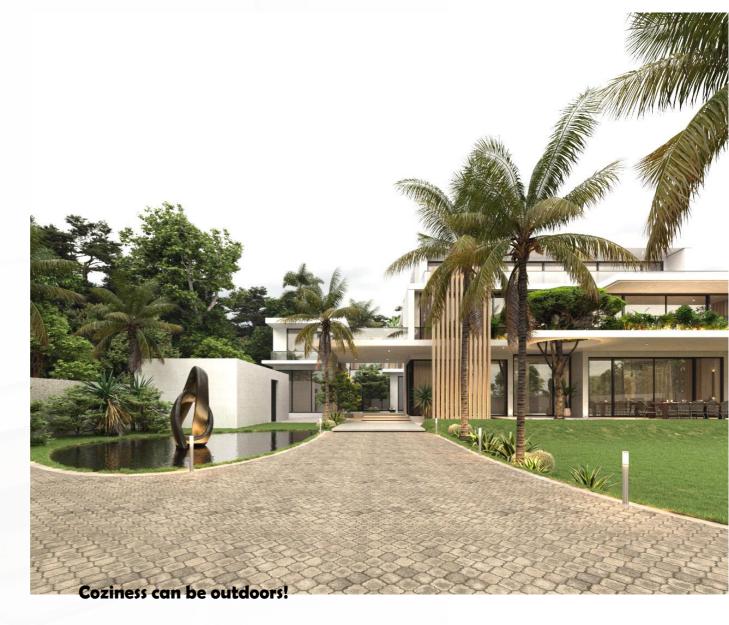

# 1.7 Landscape & Exterior Design

Interior Studio Projects

1

SERVICE 3D Design

Landscape Area- From the top for a better view angle!

**Modern Minimalism-**Modern Landscape, Modern views designed for the villa

Minimal. Nordic. Pure White. Simple. Modern. Ash. Natural. Outdoor. Cozy. Winter Vibes. All in one space!

Outdoor Area

Morning View

Hidden lights applied for the sitting area for night view!

The Arches Entrance- Black Metal with hidden light lines to light up the way in dark nights!

Outdoor Sitting

**COZY VIBES-**

Sitting Area, below floor level!

Modern Landscape

SERVICE 3D Design DURATION 2 Weeks

### Modern Villa Exterior