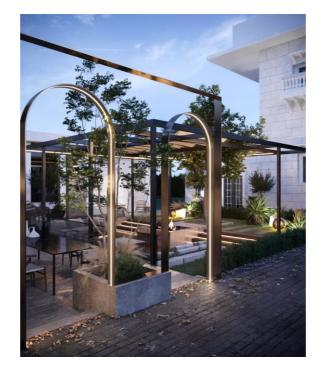

Minimal. Nordic. Pure White. Simple. Modern. Ash. Natural. Outdoor. Cozy. Winter Vibes. All in one space!

Outdoor Area

Morning View

Hidden lights applied for the sitting area for night view!

The Arches Entrance- Black Metal with hidden light lines to light up the way in dark nights!

Outdoor Sitting

**COZY VIBES-**

Sitting Area, below floor level!

Modern Landscape

SERVICE 3D Design DURATION 2 Weeks