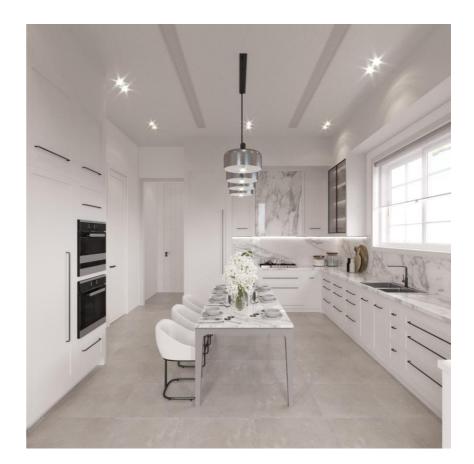

## Modern American Kitchen Modern Touches

SERVICE 3D Design

### Kitchen

All about SPC Water Proof Flooring, Powder coated metal for cabinetry & door handles

White American Style Kitchen, with that touch of Minimalism look!