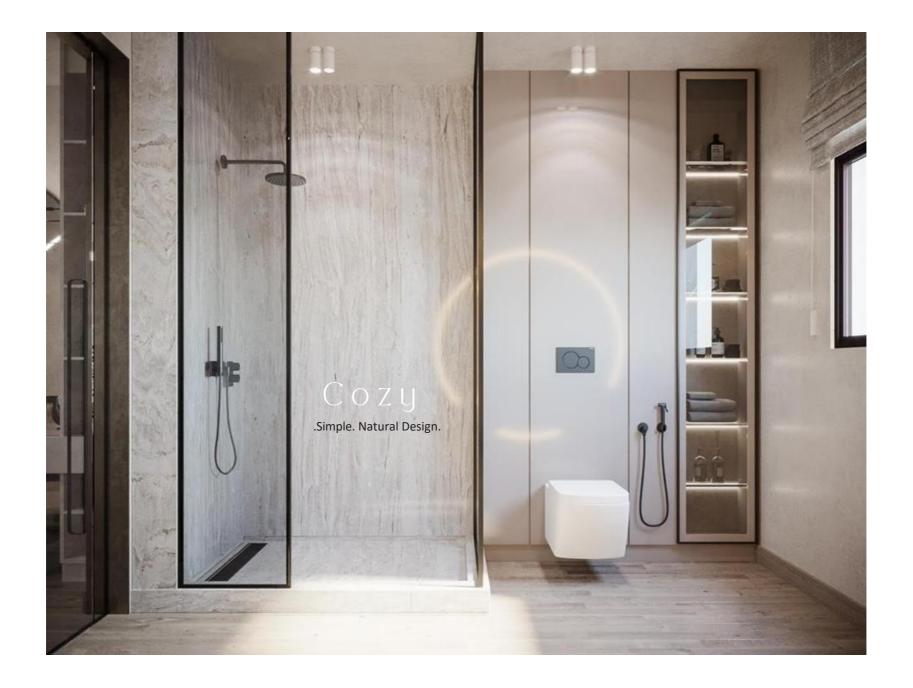

#### **Natural Material in Bathroom**

Environmentally friendly and a strong trend. Natural materials have a special place in any modern interior. They are for the well-being of residents and ensure the high comfort.

Natural materials in the bathroom are a popular choice for this very reason - they create a cozy atmosphere and act simultaneously noble and elegant.

Modern Bathroom Design!