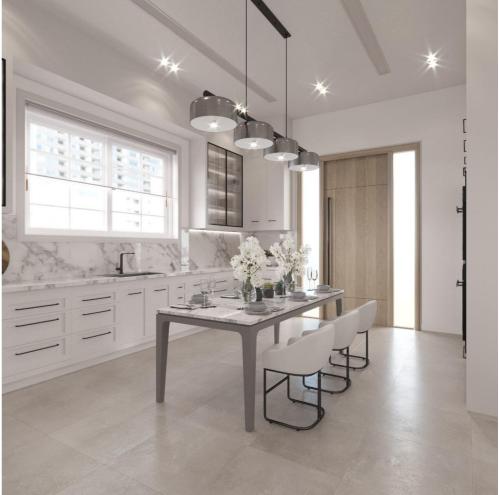

## Modern American Kitchen Modern Touches

SERVICE 3D Design

### Kitchen

All about SPC Water Proof Flooring, Powder coated metal for cabinetry & door handles

White American Style Kitchen, with that touch of Minimalism look!

### MARBLE DINING TABLE