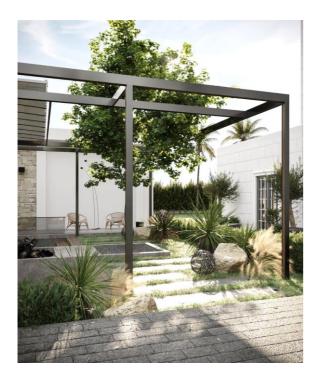

# 1.7 Landscape & Exterior Design

Interior Studio Projects

1

SERVICE 3D Design

Landscape Area- From the top for a better view angle!

**Modern Minimalism-**Modern Landscape, Modern views designed for the villa

Minimal. Nordic. Pure White. Simple. Modern. Ash. Natural. Outdoor. Cozy. Winter Vibes. All in one space!

Outdoor Area

Morning View

Hidden lights applied for the sitting area for night view!

The Arches Entrance- Black Metal with hidden light lines to light up the way in dark nights!

Outdoor Sitting

**COZY VIBES-**

Sitting Area, below floor level!

Modern Landscape

SERVICE 3D Design DURATION 2 Weeks