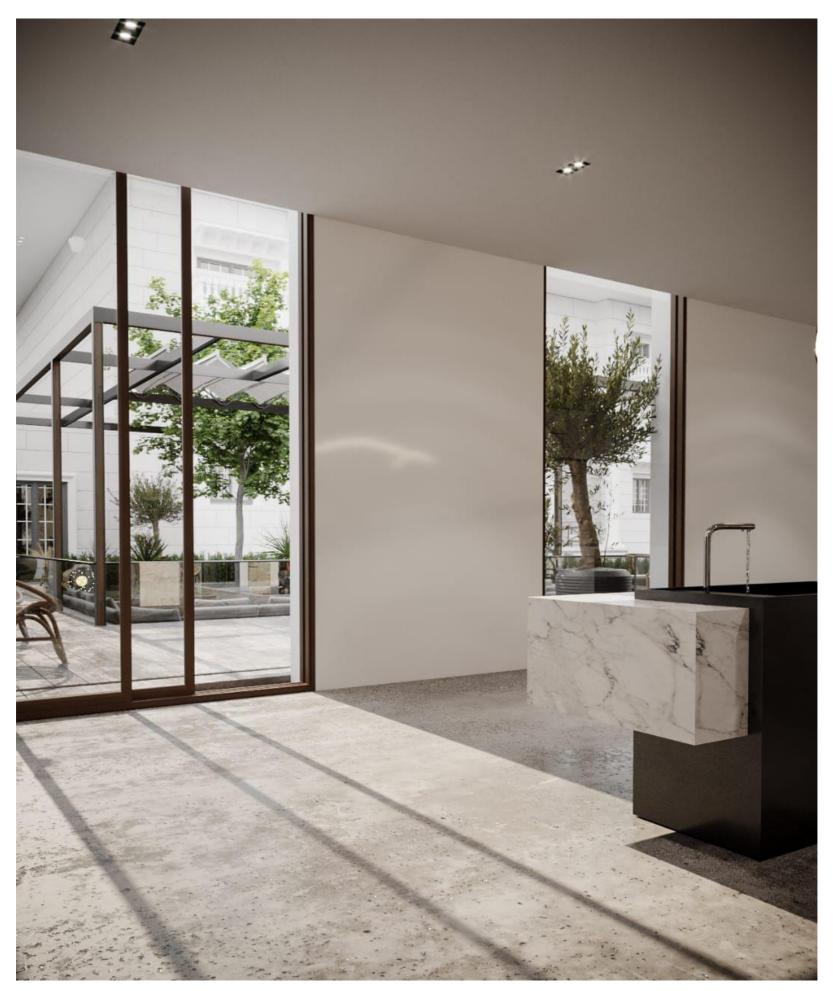

# 1.7 Landscape & Exterior Design

Interior Studio Projects

1

SERVICE 3D Design

Landscape Area- From the top for a better view angle!

**Modern Minimalism-**Modern Landscape, Modern views designed for the villa

Minimal. Nordic. Pure White. Simple. Modern. Ash. Natural. Outdoor. Cozy. Winter Vibes. All in one space!

Outdoor Area

Morning View

Hidden lights applied for the sitting area for night view!

The Arches Entrance- Black Metal with hidden light lines to light up the way in dark nights!

Outdoor Sitting

**COZY VIBES-**

Sitting Area, below floor level!

Modern Landscape

SERVICE 3D Design DURATION 2 Weeks