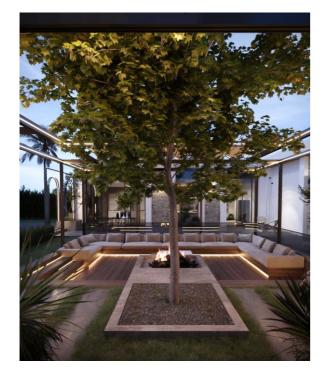

Minimal. Nordic. Pure White. Simple. Modern. Ash. Natural. Outdoor. Cozy. Winter Vibes. All in one space!

Outdoor Area

Morning View

Hidden lights applied for the sitting area for night view!

The Arches Entrance- Black Metal with hidden light lines to light up the way in dark nights!

Outdoor Sitting

**COZY VIBES-**

Sitting Area, below floor level!

Modern Landscape

SERVICE 3D Design DURATION 2 Weeks

### Natural organic vibes!

A sitting area designed to be below the surface level. The Furniture is customized and water proof.