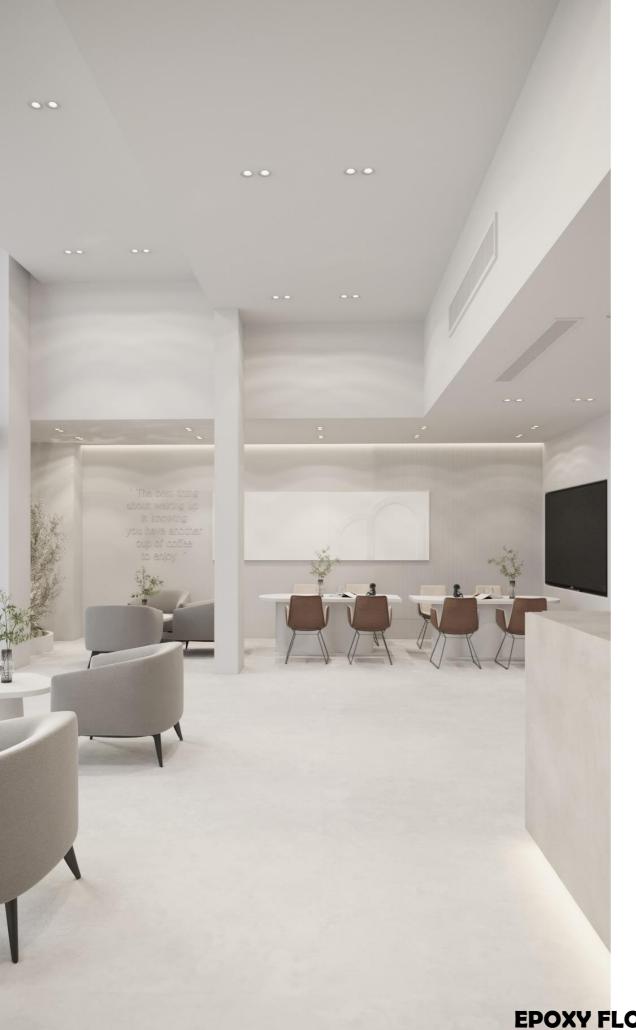

#### 1 | Floor Pot

2 | Epoxy Flooring

Designing a hole in the floor to place beautiful collection of plants

#### Leboxy mooning

Epoxy textured flooring that will be fit-out by professional hands .

#### 3 | Boucle sofa

From (SEMENT) Furniture store.

Unique sofa design that is 3-to-4seater.

#### 4 | Epoxy Artwork

3D Textured Painting made by minimalist home furniture "SEMENT HOME FURNITURE"

Abstractly made to represent the minimalism design of the space, and hoe EAI follows the interior industry trends.