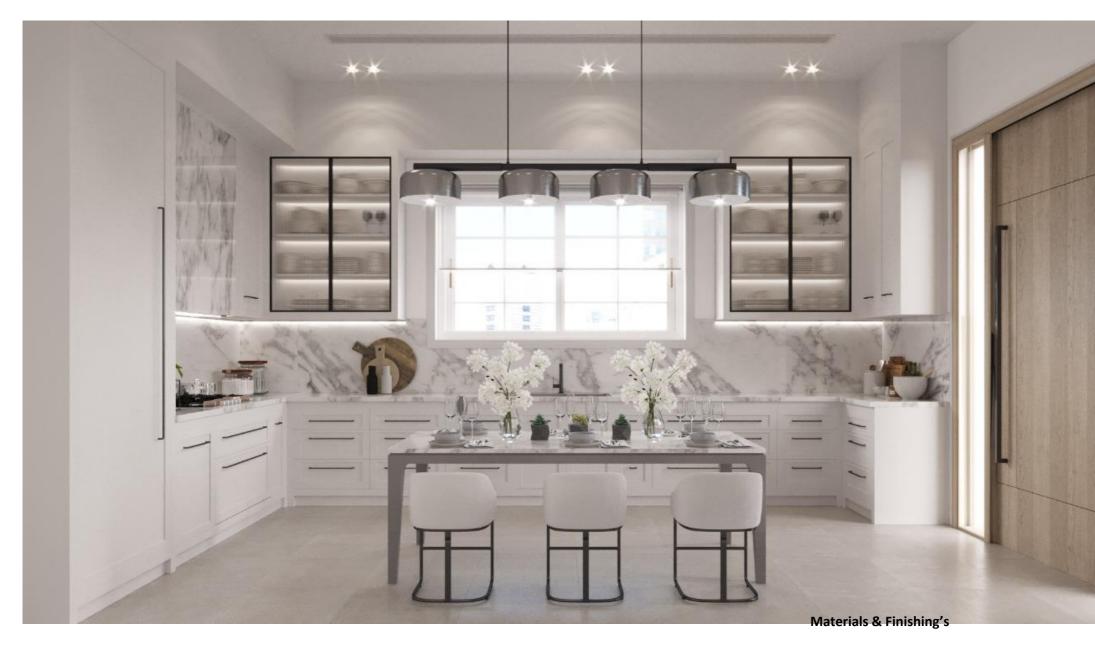

## Modern American Kitchen Modern Touches

SERVICE 3D Design

### Kitchen

All about SPC Water Proof Flooring, Powder coated metal for cabinetry & door handles

White American Style Kitchen, with that touch of Minimalism look!

### MARBLE DINING TABLE

#### SIMPLICITY X MINIMALISM

WHITE GREY #E6E6E6

BEIGE #98897B

CINNAMON BROWN #8F5441

BLACK #161516