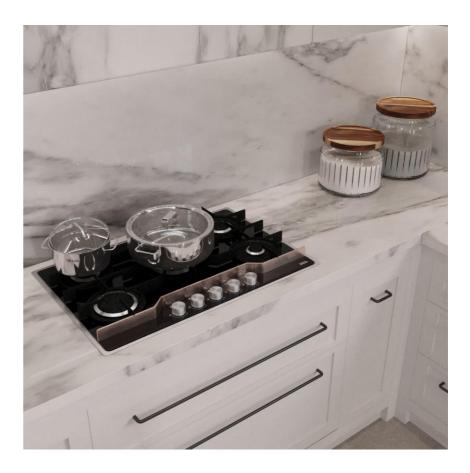

### Kitchen

All about SPC Water Proof Flooring, Powder coated metal for cabinetry & door handles

White American Style Kitchen, with that touch of Minimalism look!