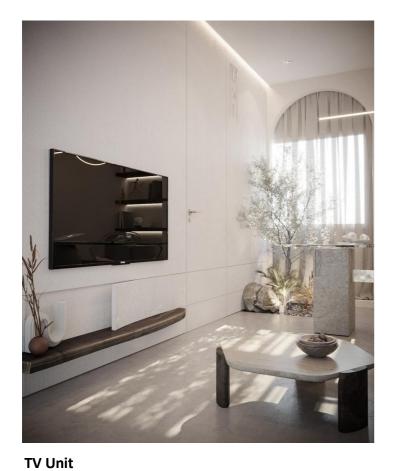

Natural elements promote wellness and productivity. Plants in an office reduce stress levels. Sunlight reduces eye strain. Plus, natural light is free.

**TV UNIT** With fire place to make office in more cozier atmosphere