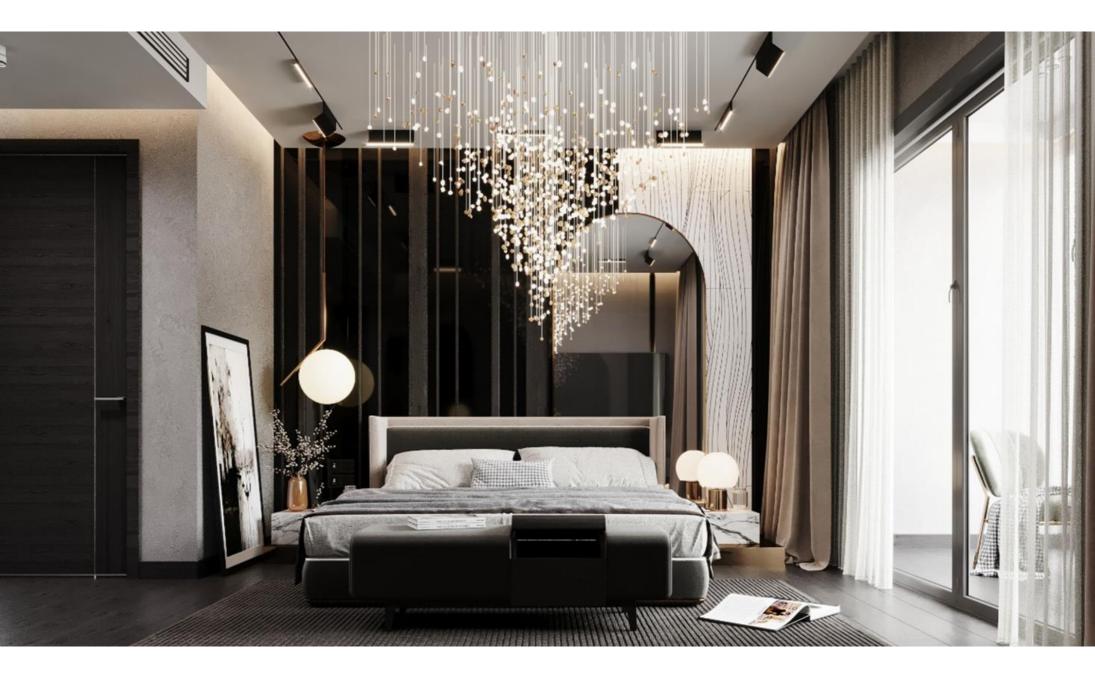

# Modern Luxury Bedroom

# Modern Luxury Style Bedroom

Dubai, United Arab Emirates

SERVICE 3D Design

DARK SHADES!

The color palette also stands out. A modern interior consists mainly of a combination of black metal shades and beige tints. Black is a popular contrast color. Occasionally, colorful furniture and accessories can be used to reduce the sterile appearance.