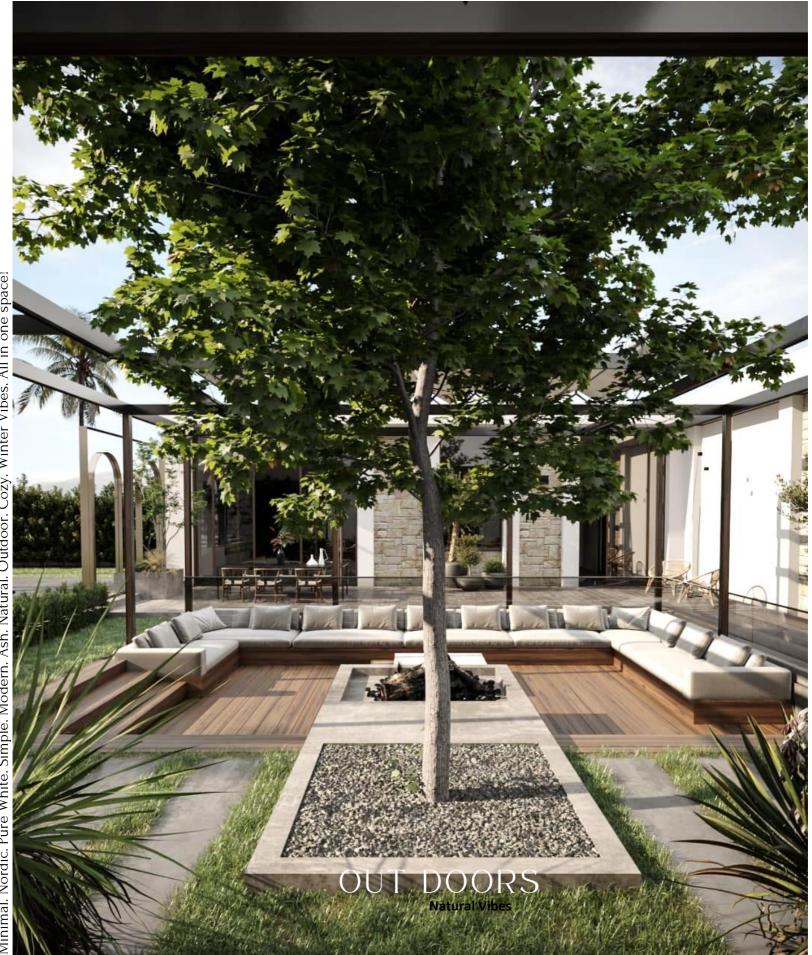

Minimal. Nordic. Pure White. Simple. Modern. Ash. Natural. Outdoor. Cozy. Winter Vibes. All in one space!

Outdoor Area

Morning View

Hidden lights applied for the sitting area for night view!

The Arches Entrance- Black Metal with hidden light lines to light up the way in dark nights!

Outdoor Sitting

**COZY VIBES-**

Sitting Area, below floor level!

Modern Landscape

SERVICE 3D Design DURATION 2 Weeks

### Natural organic vibes!

A sitting area designed to be below the surface level. The Furniture is customized and water proof.