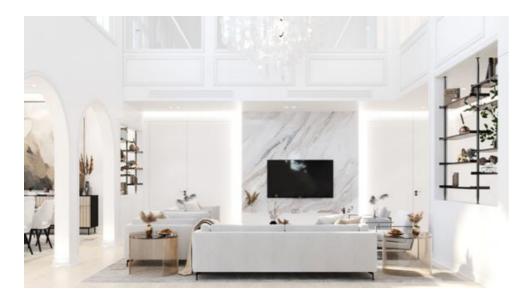

# Al-Safa Living & Dining Area Minimal Modern Gathering

Al-Safa- Dubai, United Arab Emirates

SERVICE 3D Design

# Family Living Area

White CARRARA Marble for the family gathering area!

White Finishing's

The white x Neutral color scheme

Living Area × Minimal Style

Full Perspective Beautiful minimal space designed by EAI Team!

### MINIMALIST GATHERINGS

Arches!

# **MINIMALIST GATHERINGS**

DINING VIEW

CONSOLE AREA

### **Elegant Dining**

With beautiful painting and pattern of the light SPC wooden flooring that add graceful depth of the space!

A Gathering Experience

SERVICE 3D Design

Firepit with TV Unit that add warmness and luxurious feelings to the space!

01. Patterned White/Black Flooring

Our specialist team ensure the quality finishing's & of the luxury hall area.

## LIVING AREA

Hall Views

Huge space that its become functional

UNIQUE Greeneries Added t o the space