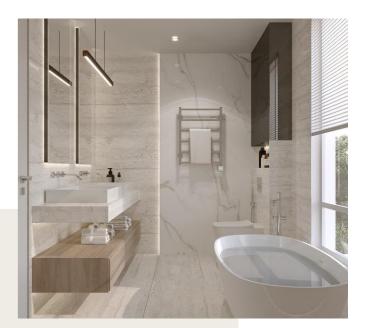

## 1.5 Bathrooms Design Interior Studio Projects

SERVICE 3D Design

#### **Natural Material in Bathroom**

Environmentally friendly and a strong trend. Natural materials have a special place in any modern interior. They are for the well-being of residents and ensure the high comfort.

Natural materials in the bathroom are a popular choice for this very reason - they create a cozy atmosphere and act simultaneously noble and elegant.

Modern Bathroom Design!

## Minimalist Bathroom Minimal Style Bedroom Suite

1.1

DAMAC Hills- Dubai, United Arab Emirates

SERVICE 3D Design

1

Cozy Atmosphere ! Modern Minimalism

White is very soft to the eyes. White also never go out of style, so you are guaranteed a trendy bathroom. So, when you choose minimalist to be your style, try all white!

Pay Attention To Details !

White Marble

WASHBASINS

SERVICE 3D Design

### Bathroom- 1

Bathroom Design Beige shades, neutral tones, stony textured cladding

ANOTHER VIEW

### Master Bathroom

Pay Attention To Details !