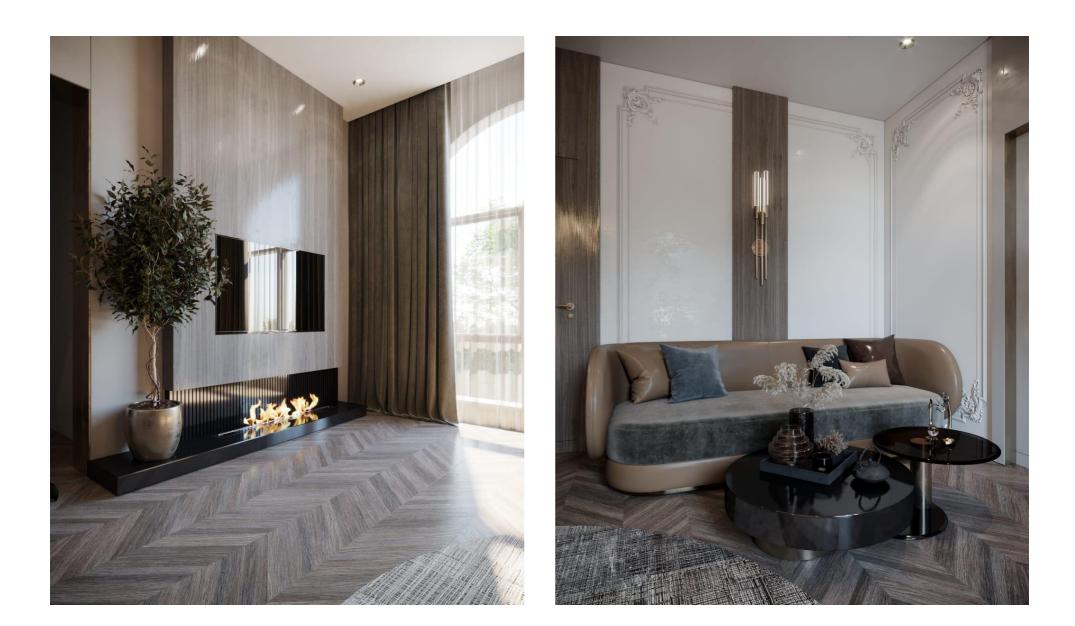

### **CEO OFFICE**

Rest Sitting Area after a long tasks of the day!

#### 1 | Floor Pot

2 | Epoxy Flooring

Designing a hole in the floor to place beautiful collection of plants

#### Leboxy mooning

Epoxy textured flooring that will be fit-out by professional hands .

#### 3 | Boucle sofa

From (SEMENT) Furniture store.

Unique sofa design that is 3-to-4seater.

#### 4 | Epoxy Artwork

3D Textured Painting made by minimalist home furniture "SEMENT HOME FURNITURE"

Abstractly made to represent the minimalism design of the space, and hoe EAI follows the interior industry trends.