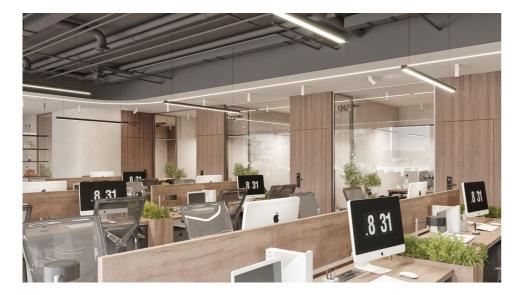

## **Employees Workstation Area**

Shelves are very important in office design where it's stored the user documents & at the same time to display his unique items.

Above is the different 3D Views of an office area design! Classical touch with high sense of luxurious scheme into it