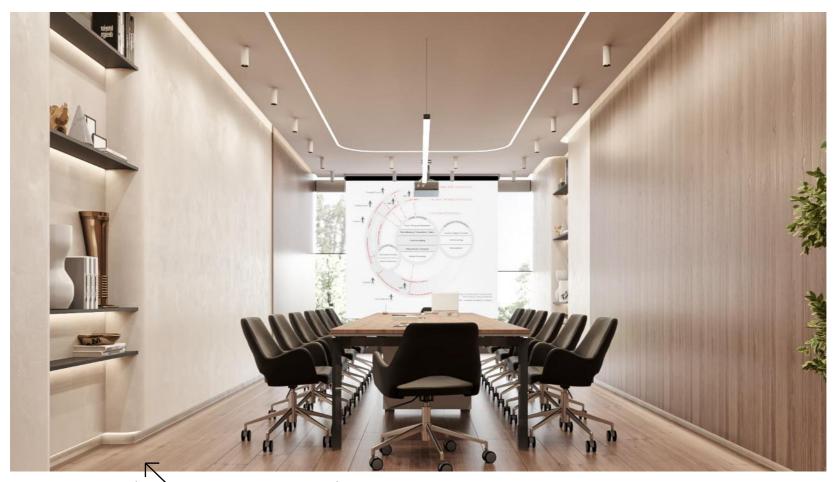

## LUXURY $\times$ MODERN

**MEETING AREA** 

#### SHELVE DÉCOR

Unique Collection of beautiful vases and valuable accessories of office owners and identity. Meeting area design, that is presenting the modernity of finishing's. for instance, the wooden cladding that matches the SPC Wooden tiles. This Modern office building is Located in Dubai, United Arab Emirates.

Smart Data show

**Light shade of paint, Walnut Wooden Cladding, Clear Glass Partitions** Modern Combinations, Trendy Designs!