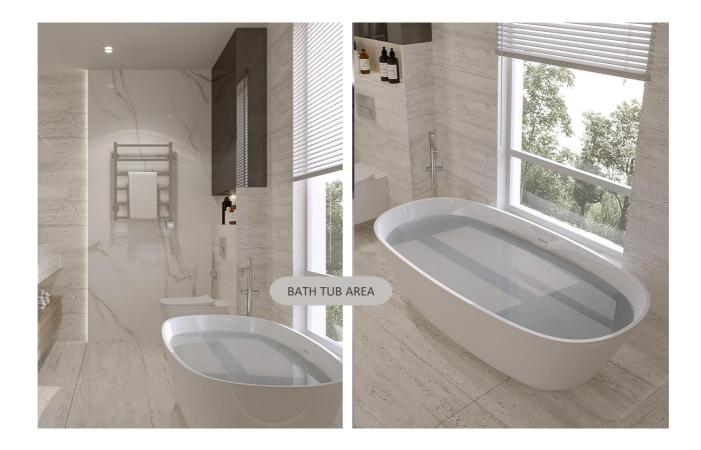

## 1.5 Bathrooms Design Interior Studio Projects

SERVICE 3D Design

#### **Natural Material in Bathroom**

Environmentally friendly and a strong trend. Natural materials have a special place in any modern interior. They are for the well-being of residents and ensure the high comfort.

Natural materials in the bathroom are a popular choice for this very reason - they create a cozy atmosphere and act simultaneously noble and elegant.

Modern Bathroom Design!

## Minimalist Bathroom Minimal Style Bedroom Suite

1.1

DAMAC Hills- Dubai, United Arab Emirates

SERVICE 3D Design

1

Cozy Atmosphere ! Modern Minimalism

White is very soft to the eyes. White also never go out of style, so you are guaranteed a trendy bathroom. So, when you choose minimalist to be your style, try all white!

Pay Attention To Details !

White Marble

WASHBASINS

SERVICE 3D Design

### Bathroom- 1

Bathroom Design Beige shades, neutral tones, stony textured cladding

ANOTHER VIEW

### Master Bathroom

Pay Attention To Details !