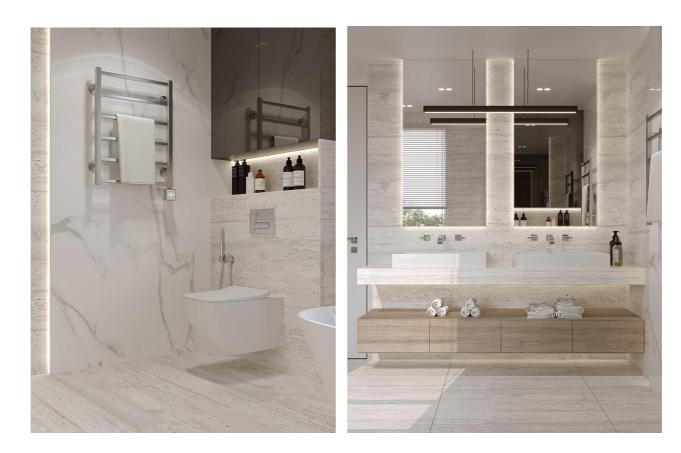

## 1.5 Bathrooms Design Interior Studio Projects

SERVICE 3D Design

#### **Natural Material in Bathroom**

Environmentally friendly and a strong trend. Natural materials have a special place in any modern interior. They are for the well-being of residents and ensure the high comfort.

Natural materials in the bathroom are a popular choice for this very reason - they create a cozy atmosphere and act simultaneously noble and elegant.

Modern Bathroom Design!

## Minimalist Bathroom Minimal Style Bedroom Suite

1.1

DAMAC Hills- Dubai, United Arab Emirates

SERVICE 3D Design

1

Cozy Atmosphere ! Modern Minimalism

White is very soft to the eyes. White also never go out of style, so you are guaranteed a trendy bathroom. So, when you choose minimalist to be your style, try all white!

Pay Attention To Details !

White Marble

WASHBASINS

SERVICE 3D Design

### Bathroom- 1

Bathroom Design Beige shades, neutral tones, stony textured cladding

ANOTHER VIEW

### Master Bathroom

Pay Attention To Details !