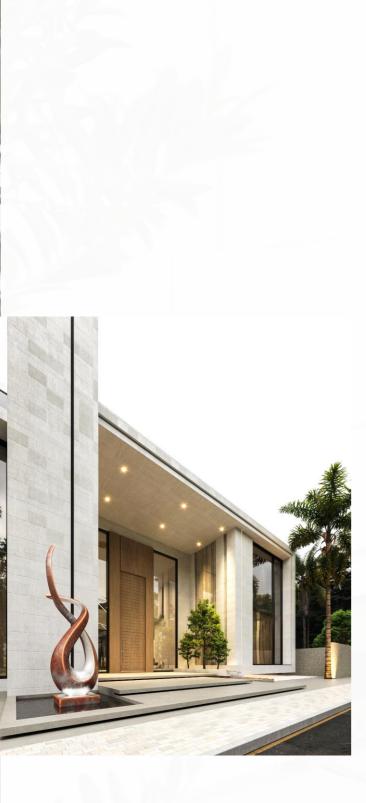

Minimal. Nordic. Pure White. Simple. Modern. Ash. Natural. Outdoor. Cozy. Winter Vibes. All in one space!

Outdoor Area

Morning View

Hidden lights applied for the sitting area for night view!

The Arches Entrance- Black Metal with hidden light lines to light up the way in dark nights!