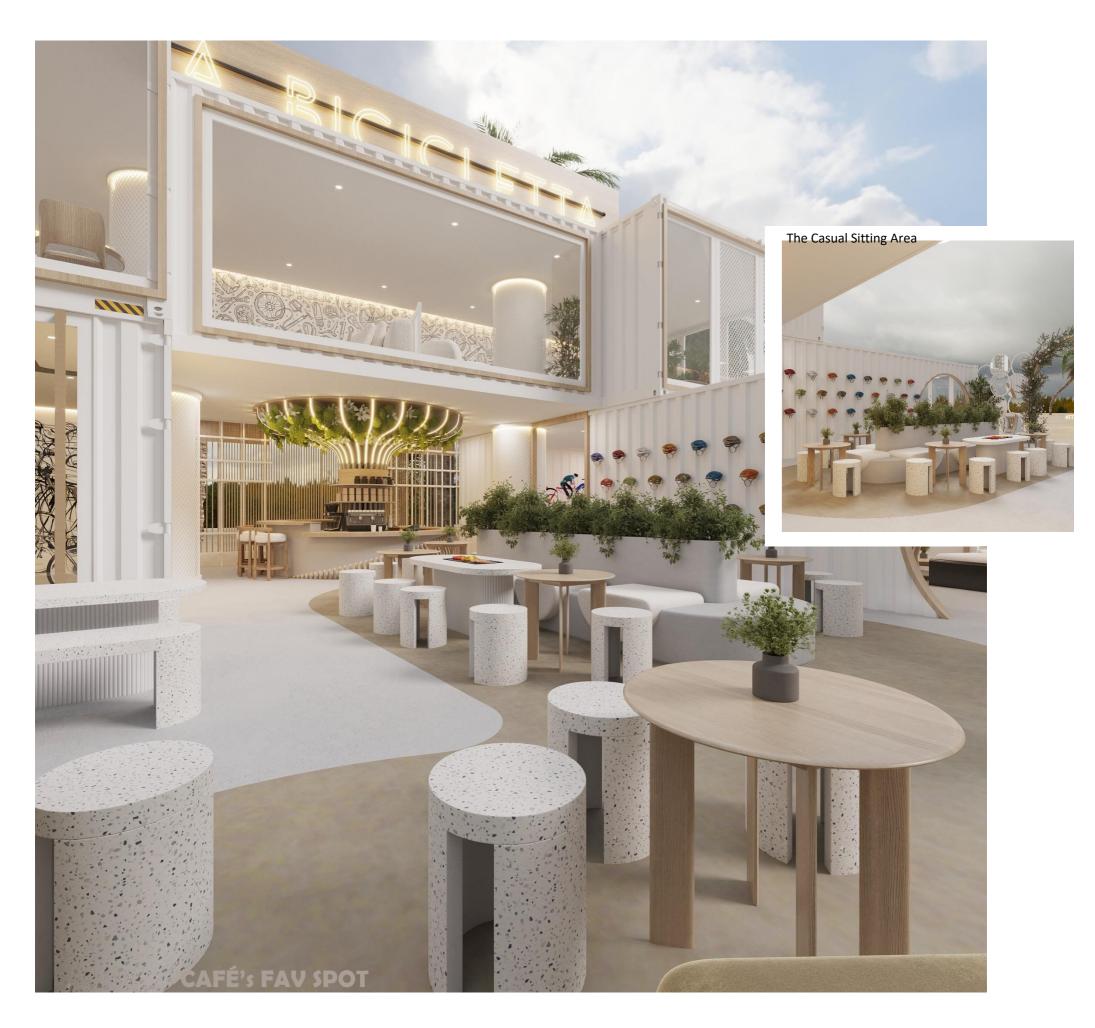

#### CALM VIBES-

Sitting Area, in a minimal car majlis café!

SCM CAFÉ

Designed by EAI Specialized Team!

Main Feature placed inside the café!

Top View

**EPOXY F**LOORING!

LA Bicicleta

SERVICE 3D Design DURATION 1 Week

THE FULL CAFÉ LAYOUT