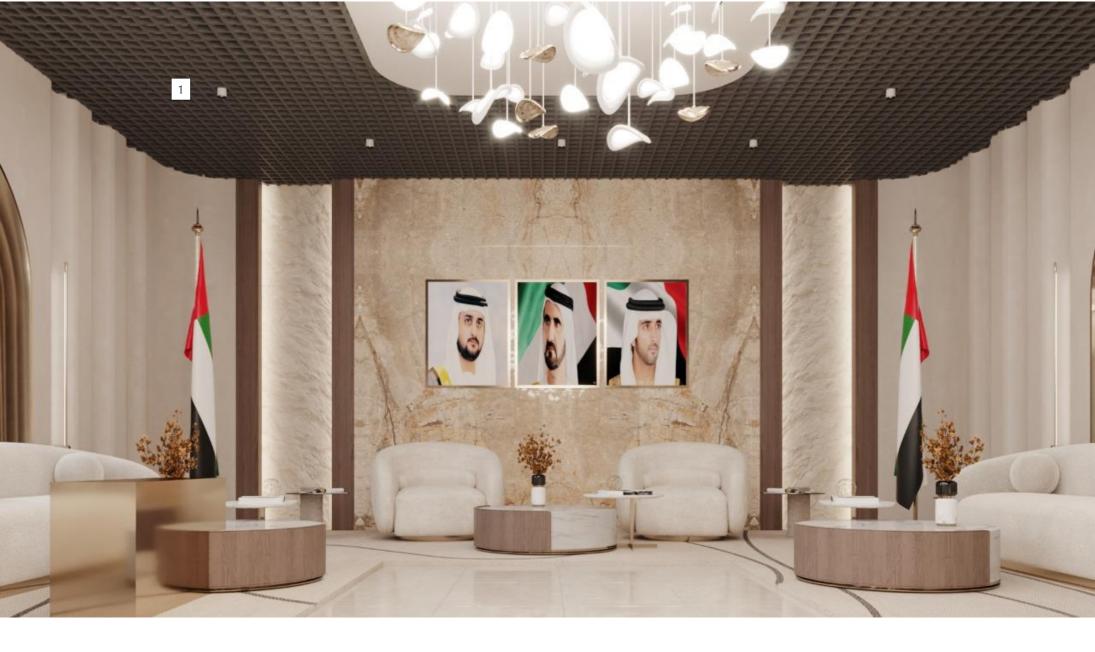

## 1.1 Offices Design Interior Studio Projects

SERVICE 3D Design DURATION 2 Weeks

Illustrated Plan- Huge group of buildings!

1 Guest can stay in here; reception & waiting area is the space that guests come to first.

 $2\,$  Leading to the offices and backyard!

3 Beautiful moon surface lighting chandelier to characterize the ceiling!

## Reception

1 | Marble Reception Desk

Customized luxury grey marble office reception

desk with modern touch

of warm walnut wood!

2 | SPC Floor Tiles

Increasing the aesthetic of the modern office.

3 | Wall Paint

Paints from "Jotun", timeless Match our designed space. **In Emirian Art Interior** we consider comfort and all-important factors of employee productivity, and one of the most important considerations in successful office interior design is the use of natural light.