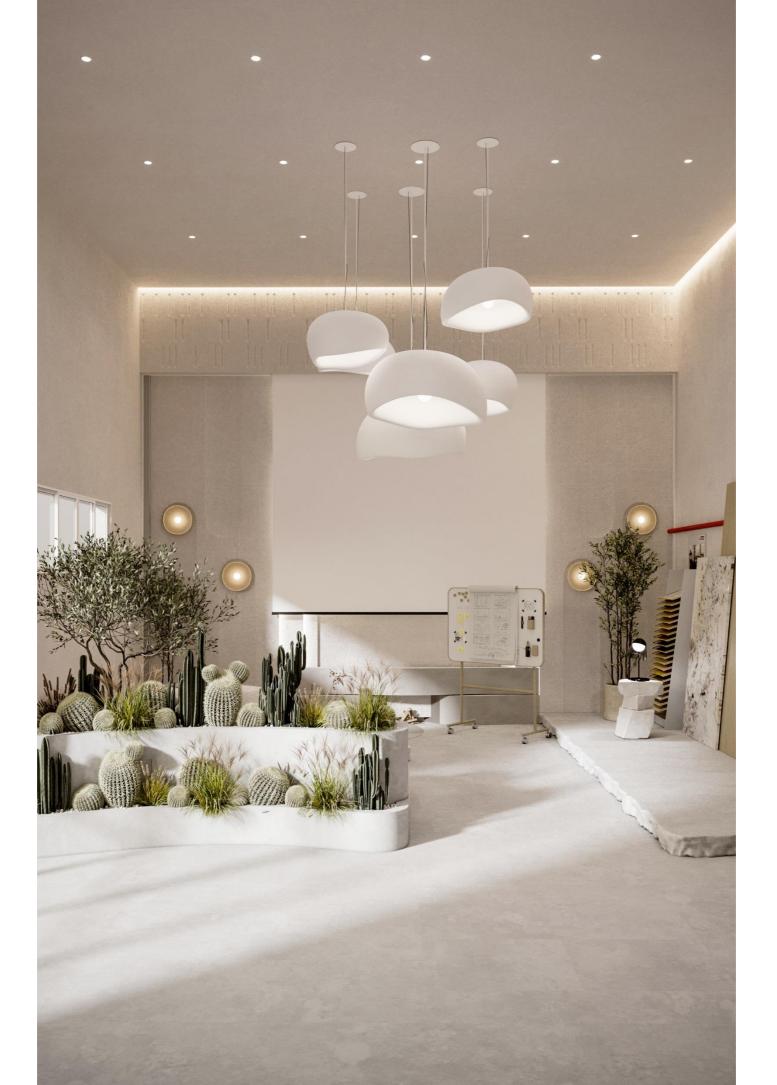

## EAI HEAD OFFICE

As Floor Pot<sup>-</sup>

Designed floor hole to be filled with white Pebbles and olive trees and other nice plants to add soul to the space

In minimalist way, taking the inspiration from the Spanish designer (Lorna-de-Santos)

## Reception

Reception area is the face of the company and also a unifying link in the company.

## **Employees Workstation Area**

#### Décor Elements-

Beautiful sand work centered the floor!

-The client's lobby for more discussions/ Selecting Materials/ Greeneries!

Luxury Modern Office

SERVICE 3D Design DURATION 1 Week

Shelve & Storage-