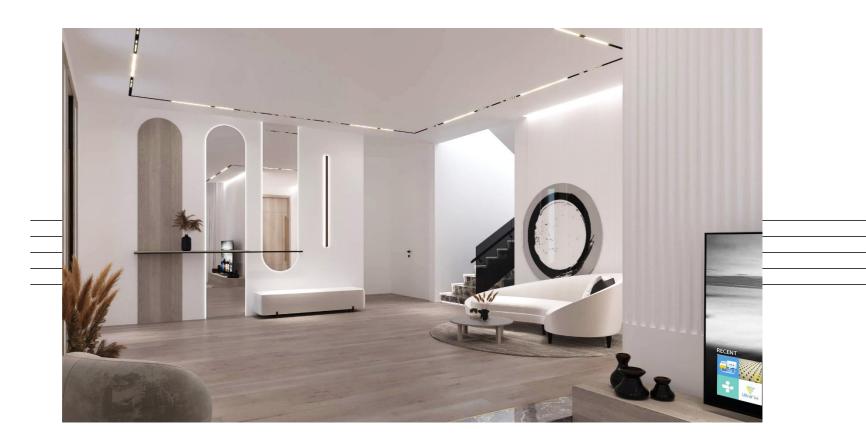

## EAI HEAD OFFICE

As Floor Pot<sup>-</sup>

Designed floor hole to be filled with white Pebbles and olive trees and other nice plants to add soul to the space

In minimalist way, taking the inspiration from the Spanish designer (Lorna-de-Santos)

## Reception

Reception area is the face of the company and also a unifying link in the company.