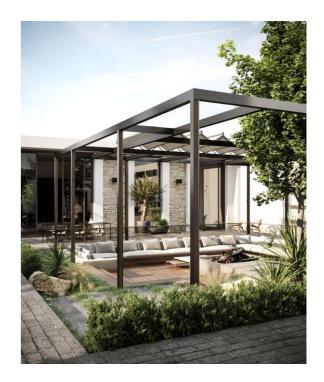

# 1.7 Landscape & Exterior Design

Interior Studio Projects

1

SERVICE 3D Design

Landscape Area- From the top for a better view angle!

**Modern Minimalism-**Modern Landscape, Modern views designed for the villa

Minimal. Nordic. Pure White. Simple. Modern. Ash. Natural. Outdoor. Cozy. Winter Vibes. All in one space!

Outdoor Area

Morning View

Hidden lights applied for the sitting area for night view!

The Arches Entrance- Black Metal with hidden light lines to light up the way in dark nights!

Outdoor Sitting

**COZY VIBES-**

Sitting Area, below floor level!

Modern Landscape

SERVICE 3D Design DURATION 2 Weeks