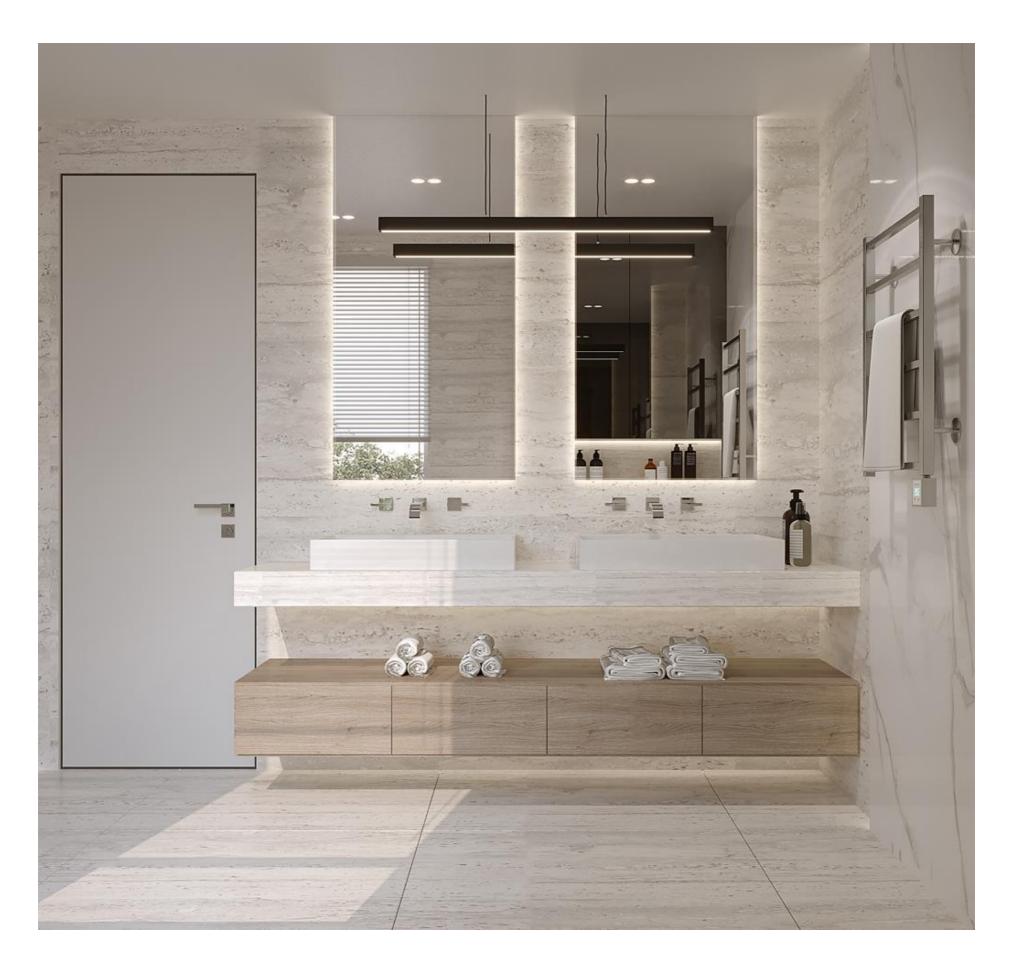

## 1.5 Bathrooms Design Interior Studio Projects

SERVICE 3D Design

#### **Natural Material in Bathroom**

Environmentally friendly and a strong trend. Natural materials have a special place in any modern interior. They are for the well-being of residents and ensure the high comfort.

Natural materials in the bathroom are a popular choice for this very reason - they create a cozy atmosphere and act simultaneously noble and elegant.

Modern Bathroom Design!

## Minimalist Bathroom Minimal Style Bedroom Suite

1.1

DAMAC Hills- Dubai, United Arab Emirates

SERVICE 3D Design

1

Cozy Atmosphere ! Modern Minimalism

White is very soft to the eyes. White also never go out of style, so you are guaranteed a trendy bathroom. So, when you choose minimalist to be your style, try all white!

Pay Attention To Details !

White Marble

WASHBASINS

SERVICE 3D Design

### Bathroom- 1

Bathroom Design Beige shades, neutral tones, stony textured cladding

ANOTHER VIEW

### Master Bathroom

Pay Attention To Details !