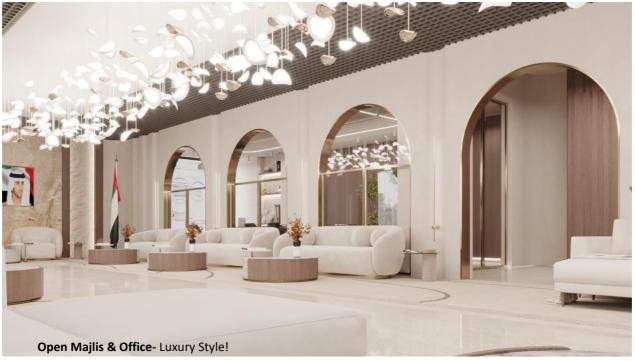

## 1.1 Offices Design Interior Studio Projects

SERVICE 3D Design DURATION 2 Weeks

Illustrated Plan- Huge group of buildings!

1 Guest can stay in here; reception & waiting area is the space that guests come to first.

 $2\,$  Leading to the offices and backyard!

3 Beautiful moon surface lighting chandelier to characterize the ceiling!

## Reception

1 | Marble Reception Desk

Customized luxury grey marble office reception

desk with modern touch

of warm walnut wood!

2 | SPC Floor Tiles

Increasing the aesthetic of the modern office.

3 | Wall Paint