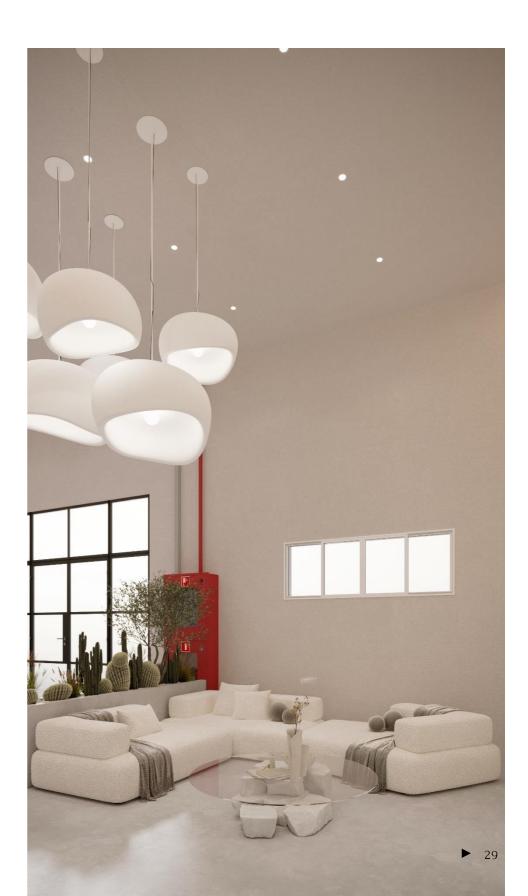

## LUXURY $\times$ MODERN

**MEETING AREA** 

#### SHELVE DÉCOR

Unique Collection of beautiful vases and valuable accessories of office owners and identity. Meeting area design, that is presenting the modernity of finishing's. for instance, the wooden cladding that matches the SPC Wooden tiles. This Modern office building is Located in Dubai, United Arab Emirates.

Smart Data show

**Light shade of paint, Walnut Wooden Cladding, Clear Glass Partitions** Modern Combinations, Trendy Designs!