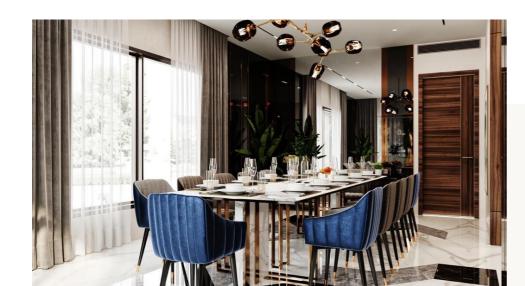

# **MINIMALIST GATHERINGS**

DINING VIEW

CONSOLE AREA

### **Elegant Dining**

With beautiful painting and pattern of the light SPC wooden flooring that add graceful depth of the space!

A Gathering Experience

SERVICE 3D Design

Firepit with TV Unit that add warmness and luxurious feelings to the space!

01. Patterned White/Black Flooring

Our specialist team ensure the quality finishing's & of the luxury hall area.