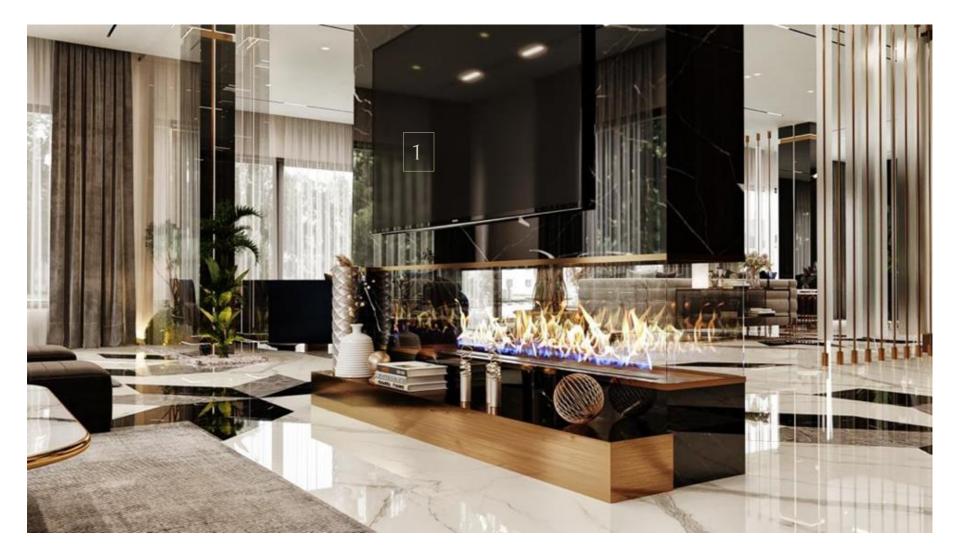

### **Elegant Dining**

With beautiful painting and pattern of the light SPC wooden flooring that add graceful depth of the space!

A Gathering Experience

SERVICE 3D Design

Firepit with TV Unit that add warmness and luxurious feelings to the space!

## LIVING AREA

Hall Views

Huge space that its become functional

UNIQUE Greeneries Added t o the space