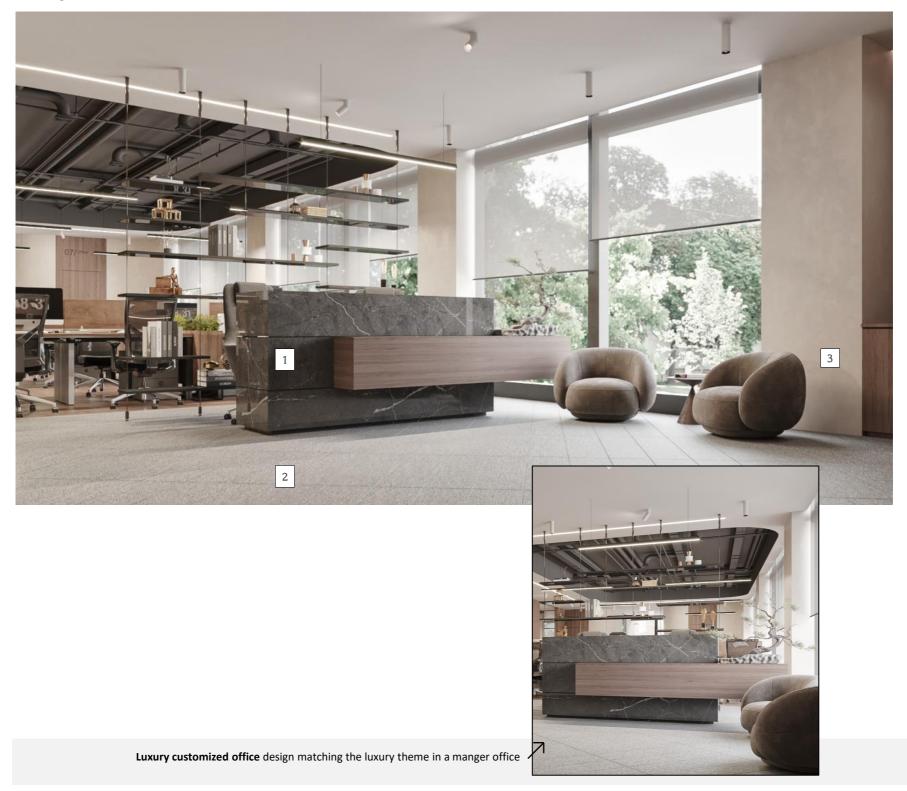

## Reception

1 | Marble Reception Desk

Customized luxury grey marble office reception

desk with modern touch

of warm walnut wood!

2 | SPC Floor Tiles

Increasing the aesthetic of the modern office.

3 | Wall Paint

Paints from "Jotun", timeless Match our designed space. **In Emirian Art Interior** we consider comfort and all-important factors of employee productivity, and one of the most important considerations in successful office interior design is the use of natural light.