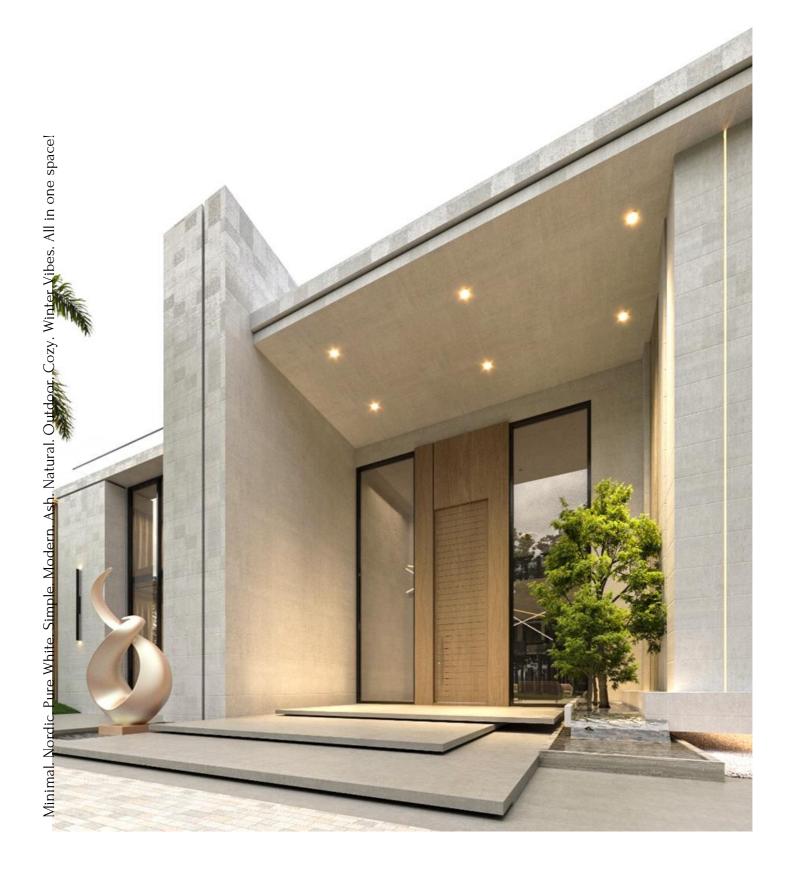

Minimal. Nordic. Pure White. Simple. Modern. Ash. Natural. Outdoor. Cozy. Winter Vibes. All in one space!

Outdoor Area

Morning View

Hidden lights applied for the sitting area for night view!

The Arches Entrance- Black Metal with hidden light lines to light up the way in dark nights!