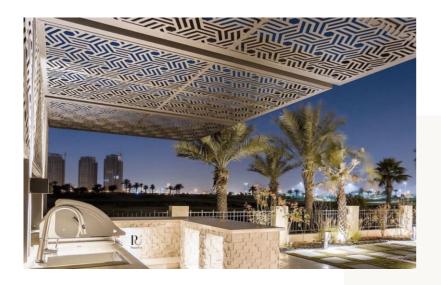

## DAMAC Hills Exterior & Landscape

-

### Modern Landscape

DAMAC Hills- Dubai, United Arab Emirates

SERVICE Fit-out Works DURATION 1 Month

Villa Exterior Design

GREENERY

Unique landscape design & fit-out done by EAI Specialized Team!

#### LANDSCAPE

Unique Pergola design for gatherings, with a marble water feature to enjoy the view in DAMAC Hills.

#### PERGOLA DESIGN

Wide space which will be enough for a nice outdoor gatherings, made from high-quality black aluminum.

SWIMMING POOL AREA

#### **NIGHT VIEW**

Beautiful well designed BBQ Area, that built with high quality beige stone!