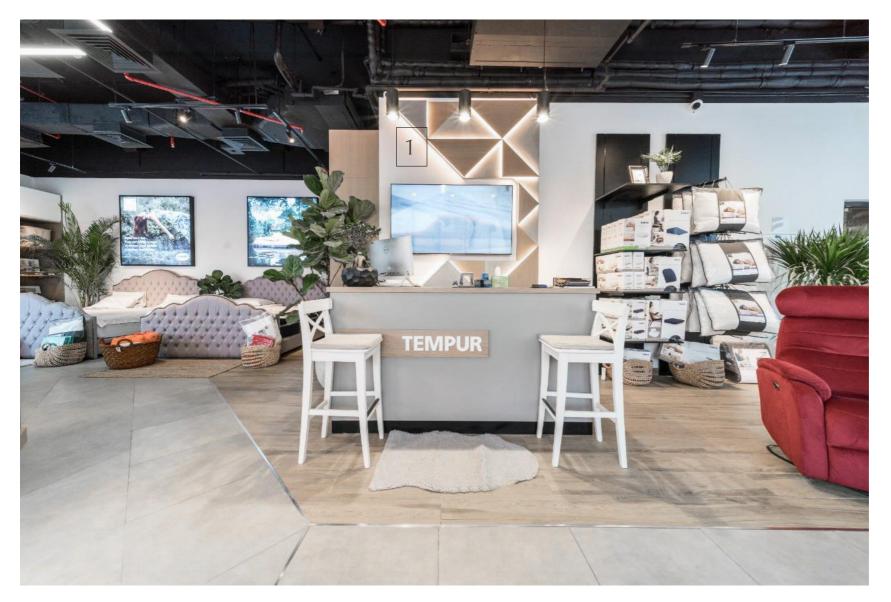

## **1.7** Retail Stores Interior Fit out Projects

## Modern Retail Experience

Al-Zahia City Center- Sharjah, United Arab Emirates

SERVICE Fit-out Works DURATION 1 Month

BED TEMPUR **Retail Store Fit-out in Sharjah** 

Building TEMPUR Identity with the triangle customized cladding to be the signate of each branch of TEMPUR BED in the United Arab Emirates.

BED TEMPUR Retail Store Fit-out in Sharjah

BED TEMPUR Better Perspective of the space!

Modern Retail Experience

Jumeirah- Dubai, United Arab Emirates

SERVICE Fit-out Works DURATION 1 Month

#### Jumeirah, Dubai

#### $01. \ {\rm customized wooden \ cladding}$

Variety of wooden (Walnut, Oak, White Wood) textures and grains of triangular customized claddings to create out the identity of TEMPUR Store.

Our specialist team ensure the quality finishing's & identity of the store. A new branch of Tempur store in Jumeirah, Dubai.

Store Views

Pillows Display joinery done by EAI Team

Unique Arrangement View of the shop Design!

United Arab Emirates

STORE EXTERIOR DESIGN

## TEMPUR

STORE EXTERIOR DESIGN

A new branch of Tempur store in Jumeirah, Dubai.

Our specialist team ensure the quality finishing's & identity of the store.