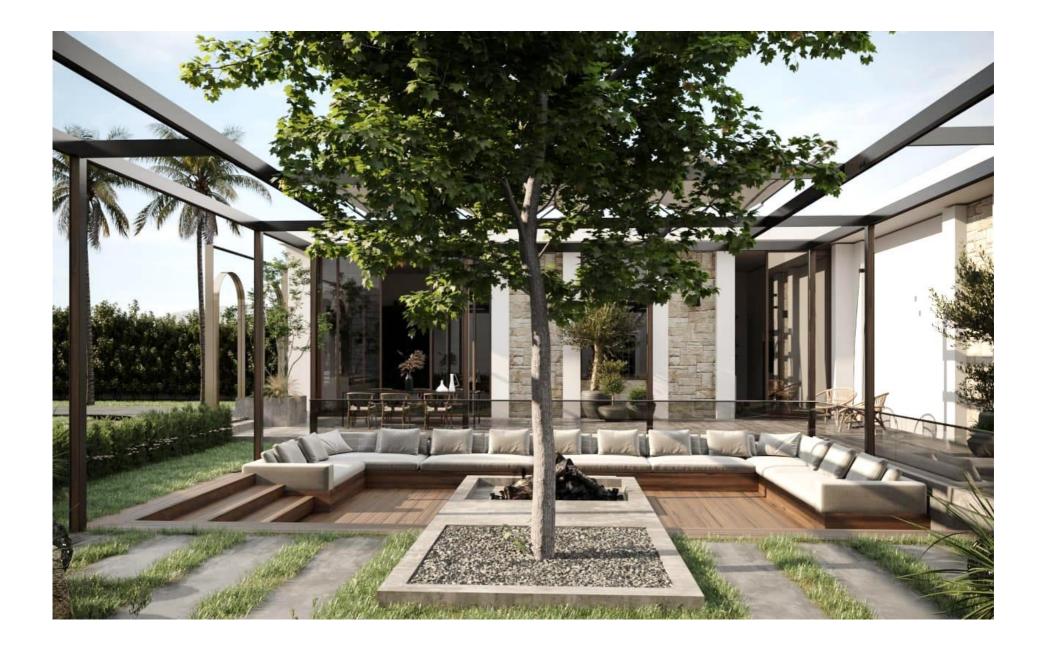

## Landscape Design Minimal Luxury Bedroom Design

3D Views

SERVICE 3D Design

Landscape Area- From the top for a better view angle!

**Modern Minimalism-**Modern Landscape, Modern views designed for the villa

Outdoor Area

Morning View

Hidden lights applied for the sitting area for night view!

**The Arches Entrance-** Black Metal with hidden light lines to light up the way in dark nights!

Outdoor Sitting

**COZY VIBES-**

Sitting Area, below floor level!

Modern Landscape

SERVICE 3D Design DURATION 2 Weeks

## Natural organic vibes!

A sitting area designed to be below the surface level. The Furniture is customized and water proof.