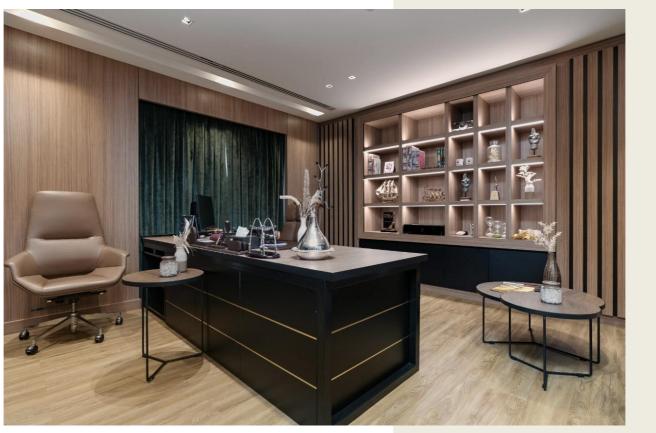

#### Manager Office-

Designed with unique modern cladding and grey texture paint. A hidden light installed as well.

Modern Office

Deira- Dubai, United Arab Emirates

SERVICE Fit-out Works DURATION 3 Weeks

Modern Guest Seaters

Office design is guided by modern materials , free of ornament.

Amazing combination of the warm wood x the dark black reflective acrylic material

**Spot light strips** EAI Specialized team works!

## Meeting Office

#### Materials & Finishing's

Wooden oak cladding famously signifies beauty & modernity in a meeting room.

Minimal Office

Al-Qusais- Dubai, United Arab Emirates

SERVICE Fit-out Works DURATION 3 Weeks