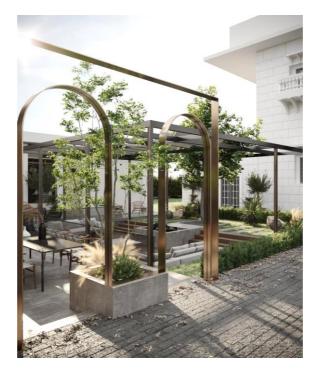

## Landscape Design Minimal Luxury Bedroom Design

3D Views

SERVICE 3D Design

Landscape Area- From the top for a better view angle!

**Modern Minimalism-**Modern Landscape, Modern views designed for the villa

Outdoor Area

Morning View

Hidden lights applied for the sitting area for night view!

**The Arches Entrance-** Black Metal with hidden light lines to light up the way in dark nights!

Outdoor Sitting

**COZY VIBES-**

Sitting Area, below floor level!

Modern Landscape

SERVICE 3D Design DURATION 2 Weeks