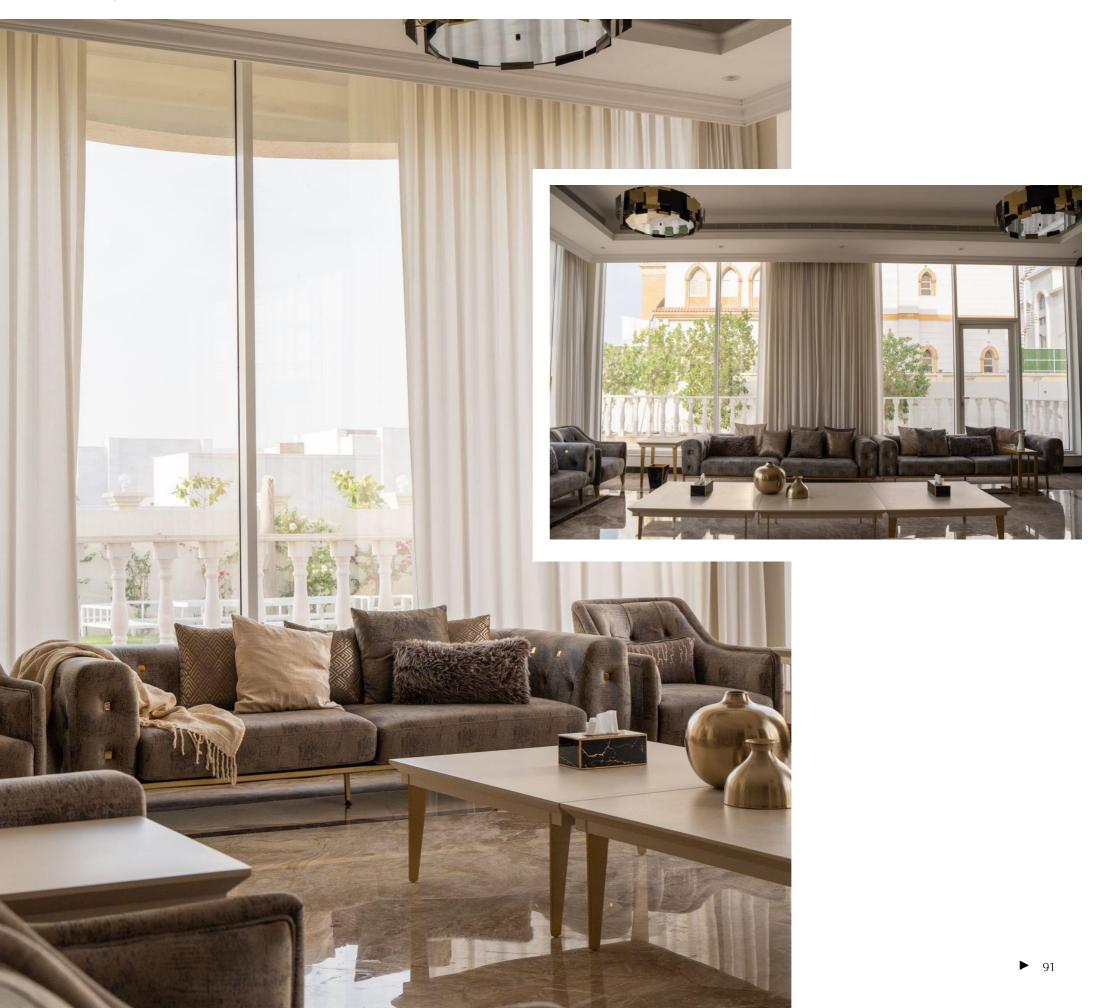

# Al-Safa Villa Living/ Dining

Minimal Contemporary Living

Al Safa- Dubai, United Arab Emirates

SERVICE Fit-out Works DURATION 3 Weeks

THE SPACE IS READY FOR THE SOFT FURNISHINGS

Designed by EAI Team

Living Area

From another perspective! A VOLKAS MARBLE STAIRCASE!

▶ 86

THE CURVED SNAIL STAIRCASE!

TO DINING AREA

ARCHED WINDOWNS The arches are every where!

FIRSTFLOOR CORRIDOR