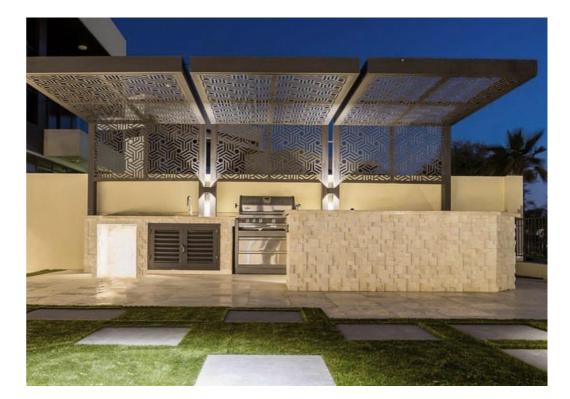

## DAMAC Hills Exterior & Landscape

-

### Modern Landscape

DAMAC Hills- Dubai, United Arab Emirates

SERVICE Fit-out Works DURATION 1 Month

Villa Exterior Design

GREENERY

Unique landscape design & fit-out done by EAI Specialized Team!

#### LANDSCAPE

Unique Pergola design for gatherings, with a marble water feature to enjoy the view in DAMAC Hills.

#### PERGOLA DESIGN

Wide space which will be enough for a nice outdoor gatherings, made from high-quality black aluminum.

SWIMMING POOL AREA

#### **NIGHT VIEW**

Beautiful well designed BBQ Area, that built with high quality beige stone!