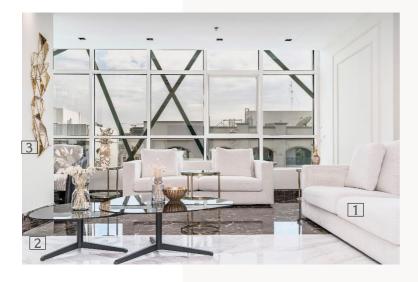

# DAMAC Hills Living Open Area Contemporary Luxury Living

DAMAC Hills- Dubai, United Arab Emirates

SERVICE Fit-out Works

DURATION 2 Weeks

### Living Area

#### Decoration Details Light Mood, Neutral tones!

----- Neutral Colors!

NEVER OUT OF STYLE

By choosing neutral colors for your home, you can rest assured that these colors will never go out of style.

#### Dark Shade selected!

2 | Leather Puffy Sofa Set

Modern style sofa made out of beige soft leather. Within the same of contemporary scheme of the area. 3 Golden Console

From (2XL) Furniture store.

Unique luxury console selected to place beautiful decoration on it.

Sofa set was selected from (Al-Huzaifa Furniture).

Contemporary Luxury Design !