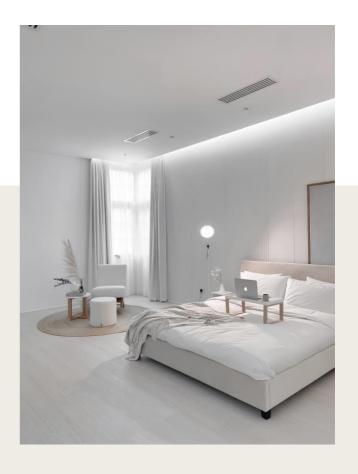

# Minimalist Bedroom

Minimal Style Bedroom Suite

Al-Manara- Dubai, United Arab Emirates

SERVICE Fit-out Works DURATION 2 Weeks

### Soft Colors!

The color palette also stands out. A minimalist interior consists mainly of white tints. Black is a popular contrast color. Occasionally, colorful furniture and accessories can be used to reduce the sterile appearance.