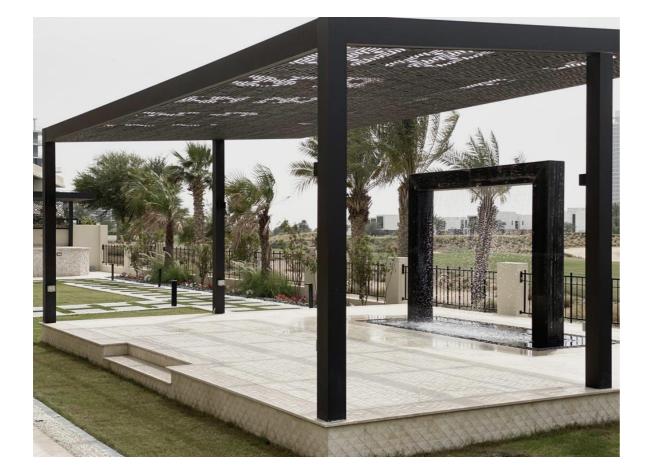

#### PERGOLA DESIGN

Wide space which will be enough for a nice outdoor gatherings, made from high-quality black aluminum.

SWIMMING POOL AREA