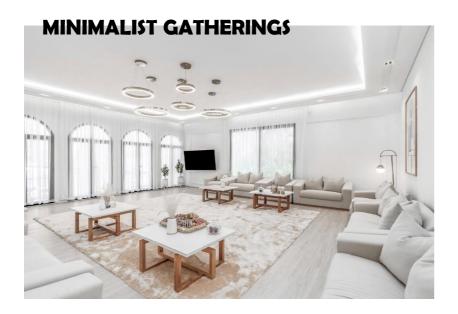

Minimal Luxury Gathering

Al-Memzar- Dubai, United Arab Emirates

SERVICE Fit-out Works DURATION 2 Weeks

Minimalistic Tables by SEMENT in Beautiful Majlis

Wooden Console

The variety of wooden increasing warmth in white calm space!

Majlis Area × Minimal Style

Beautiful minimal space designed by EAI Team!

Rings Lighting Design Zoom into *Details*!

## MINIMALIST GATHERINGS

MAJLIS VIEW

GREENERY AREA

#### Elegant Majlis

With beautiful grain and pattern of the light SPC wooden flooring that add graceful depth of the space!