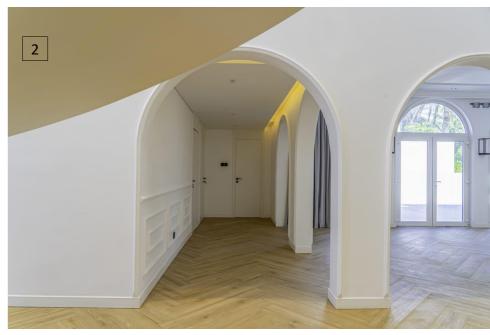

From another perspective! A VOLKAS MARBLE STAIRCASE!

▶ 86

THE CURVED SNAIL STAIRCASE!

TO DINING AREA

ARCHED WINDOWNS The arches are every where!

FIRSTFLOOR CORRIDOR