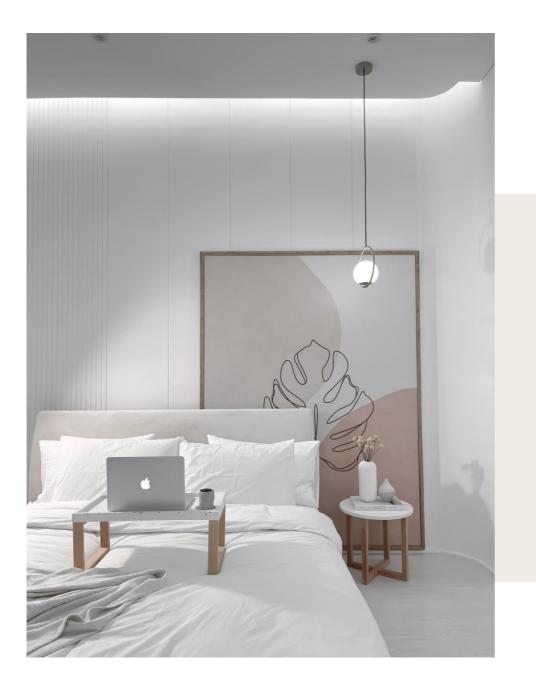

# Minimalist Bedroom

Minimal Style Bedroom Suite

Al-Manara- Dubai, United Arab Emirates

SERVICE Fit-out Works DURATION 2 Weeks

### Soft Colors!

The color palette also stands out. A minimalist interior consists mainly of white tints. Black is a popular contrast color. Occasionally, colorful furniture and accessories can be used to reduce the sterile appearance.

# MINIMALIST

EMIRIAN ART x

SEMENT

Interior fit-out and design provided by EMIRIAN ART INTERIOR DESIGN & FIT-OUT.

Furniture Customization by SEMENT HOME FURNITURE.

Warm Atmosphere !

O1 Fire Console that is acts as a TV unit at the same time. Produced with high quality finishes with SEMENT Home Furniture collaboration.

SIMPLICITY

Fire Console that is acts as a TV unit at the same time. Produced with high quality finishes.