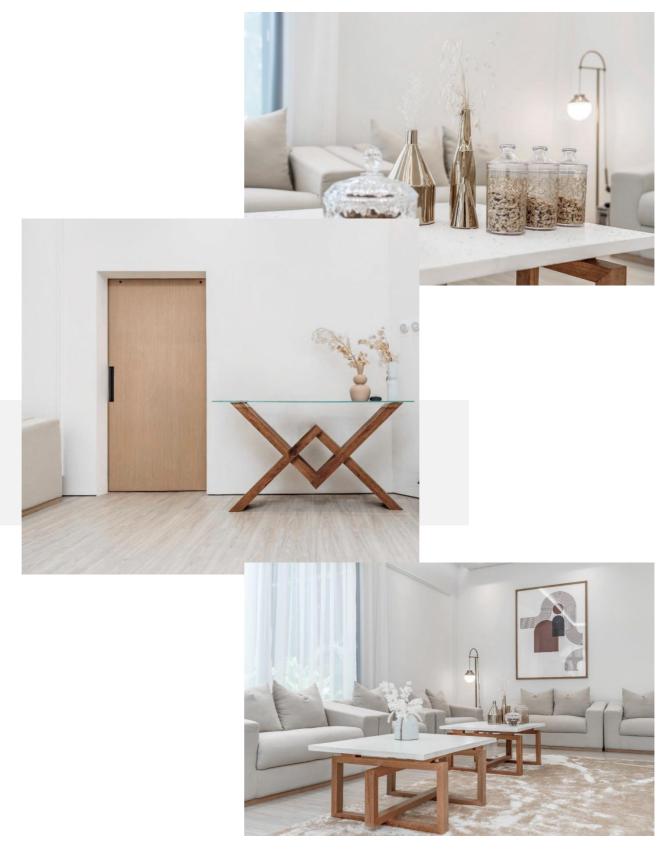

Minimal Luxury Gathering

Al-Memzar- Dubai, United Arab Emirates

SERVICE Fit-out Works DURATION 2 Weeks

Minimalistic Tables by SEMENT in Beautiful Majlis

Wooden Console

The variety of wooden increasing warmth in white calm space!

Majlis Area × Minimal Style

Beautiful minimal space designed by EAI Team!

Rings Lighting Design Zoom into *Details*!

## MINIMALIST GATHERINGS

MAJLIS VIEW

GREENERY AREA

#### Elegant Majlis

With beautiful grain and pattern of the light SPC wooden flooring that add graceful depth of the space!