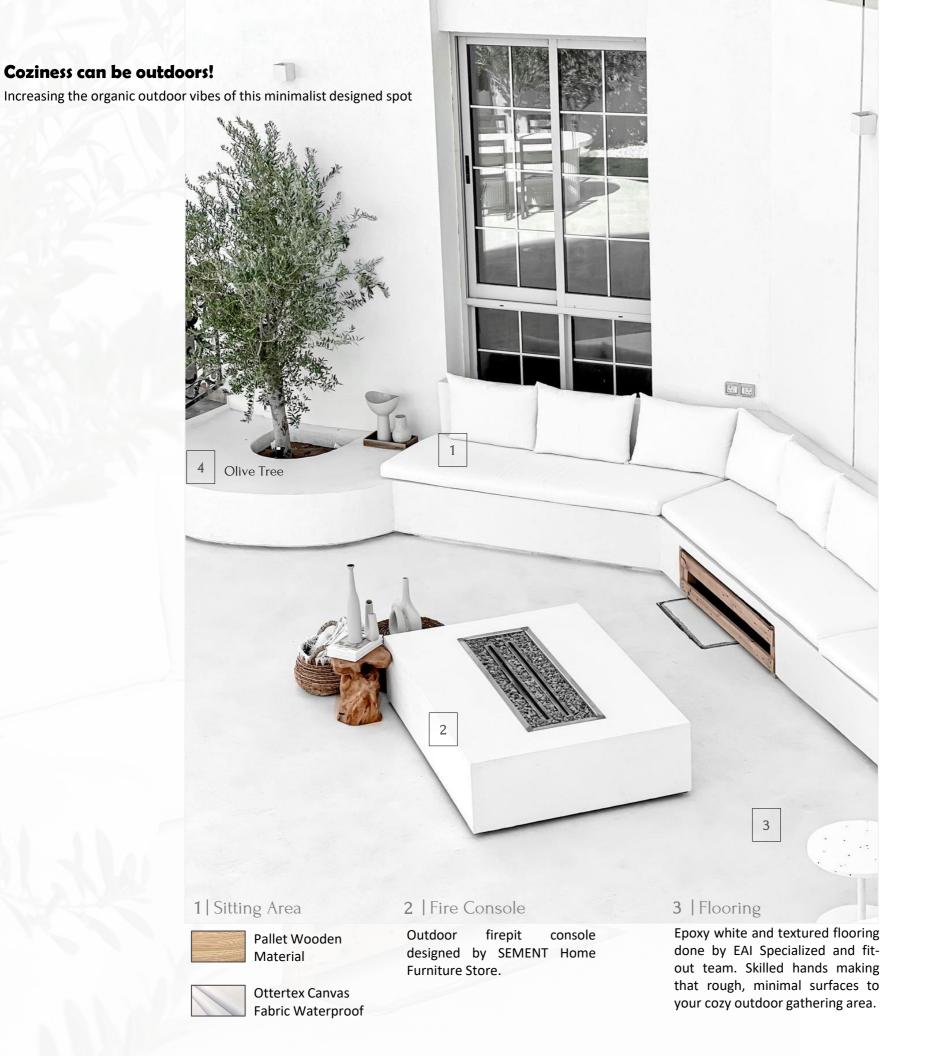

#### Natural organic vibes!

In collaboration with SEMENT Home Furniture to produce this minimalist fluted dining table.

**COZY VIBES-**

Winter Decoration!

Hidden Lights! EAI Specialized team works! Minimalist Landscape Design & Fit-out

NIGHT VIEW

Look into that corners

Get inspired from our latest minimalist landscape design!