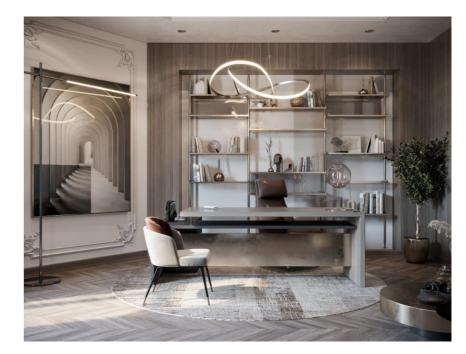

## Office Design Modern Office Design

3D Views

SERVICE 3D Design

Shelve & Storage-

Shelves are very important in office design where it's store the user documents & at the same time to display his unique items.

Above is the different 3D Views of an office area design! Classical touch with high sense of luxurious scheme into it

Natural elements promote wellness and productivity. Plants in an office reduce stress levels. Sunlight reduces eye strain. Plus, natural light is free.

**TV UNIT** With fire place to make office in more cozier atmosphere

#### GREENERY

Olive tree Selection for the office design, where its add soul to the office.

**SITTING AREA** Leather Sofa Design with mix of plush fabrics like velvet fabric.