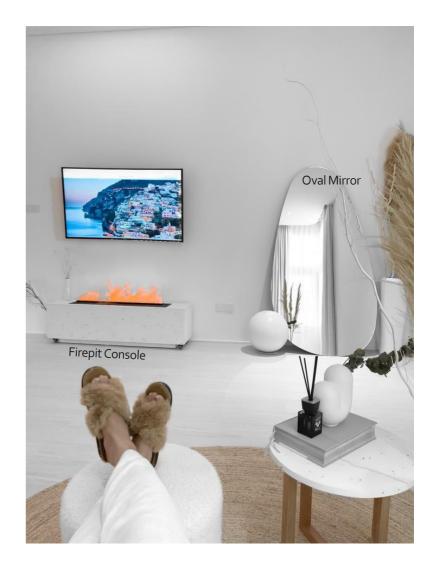

# MINIMALIST

EMIRIAN ART x

SEMENT

Interior fit-out and design provided by EMIRIAN ART INTERIOR DESIGN & FIT-OUT.

Furniture Customization by SEMENT HOME FURNITURE.

Warm Atmosphere !

O1 Fire Console that is acts as a TV unit at the same time. Produced with high quality finishes with SEMENT Home Furniture collaboration.

SIMPLICITY

Fire Console that is acts as a TV unit at the same time. Produced with high quality finishes.