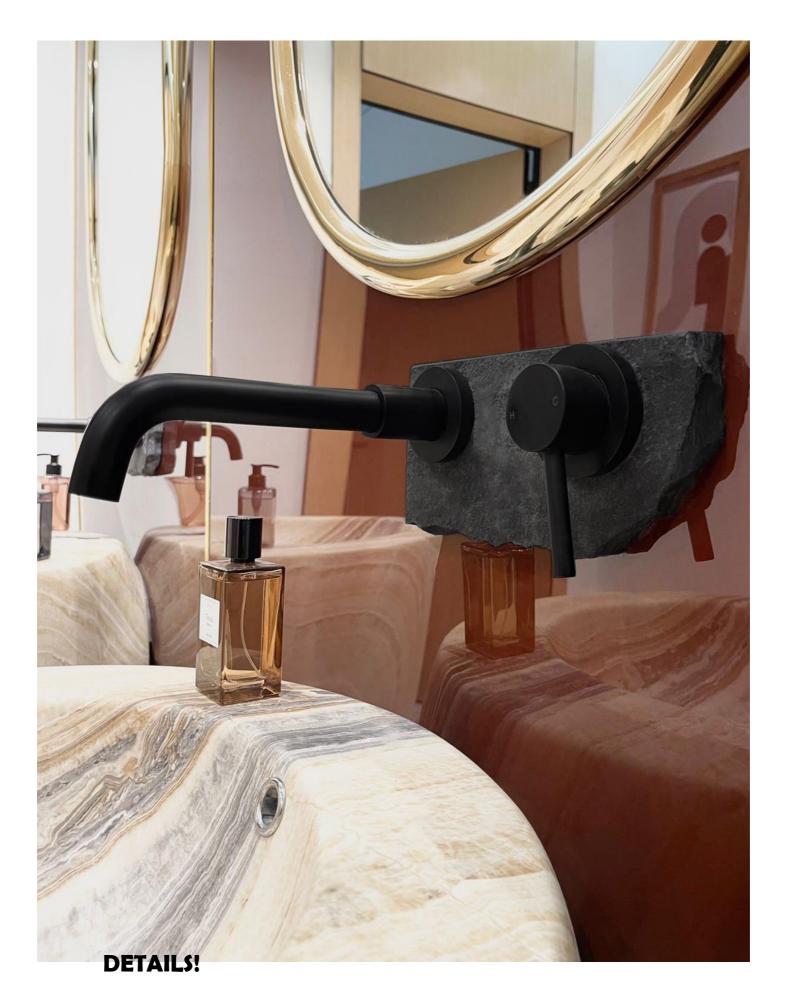

Pay Attention To Details !

Pay Attention To Details !

Shower Area

## Modern Luxury Style Bathroom

Al-Memzar- Dubai, United Arab Emirates

SERVICE Fit-out Works DURATION 2 Weeks

#### Hand wash Area

Unique Textures, beautiful & best materials combination, brownish shades, in a boho style!

## MARBLE SINK '

Beautiful Marble texture of an oval sink used for majlis bathroom. The brownish shade of the reflective acrylic cladding with golden strips is adorable too.