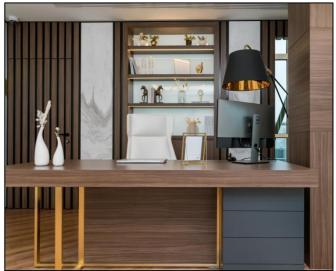

## Luxury Modern Offices

Deira- Dubai, United Arab Emirates

SERVICE Fit-out Works DURATION 2 Month

## OFFICE BUILDING FIT-OUT

Guest can stay in here; reception & waiting area is the space that guests come to first.

Luxury customized office design matching the luxury theme in a manger office

#### 1 | Office Desk

Customized luxury office desk to be matched with the 3d designs created by us and client's expectations!

#### 2 | Floor Lamp

Increasing the aesthetic of the luxury modern office with an acrylic structured floor lamp. Following the trends of the materials.

#### 3 | White Carrara Marble

The Bianco Carrara is a classic Italian marble with medium variations in shades of gray, white. Bianco Carrara marble has still a prestigious reputation. **In Emirian Art Interior** we consider comfort and all-important factors of employee productivity, and one of the most important considerations in successful office interior design is the use of natural light.