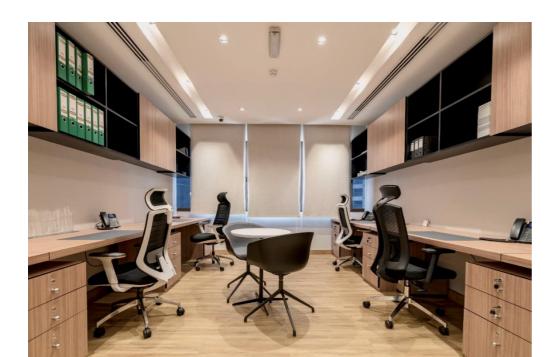

## **1.1** Offices Fit-out Interior Fit out Projects

## Luxury Modern Offices

Deira- Dubai, United Arab Emirates

SERVICE Fit-out Works DURATION 2 Month

## OFFICE BUILDING FIT-OUT

Guest can stay in here; reception & waiting area is the space that guests come to first.

Luxury customized office design matching the luxury theme in a manger office

#### 1 | Office Desk

Customized luxury office desk to be matched with the 3d designs created by us and client's expectations!

#### 2 | Floor Lamp

Increasing the aesthetic of the luxury modern office with an acrylic structured floor lamp. Following the trends of the materials.

#### 3 | White Carrara Marble

The Bianco Carrara is a classic Italian marble with medium variations in shades of gray, white. Bianco Carrara marble has still a prestigious reputation. **In Emirian Art Interior** we consider comfort and all-important factors of employee productivity, and one of the most important considerations in successful office interior design is the use of natural light.