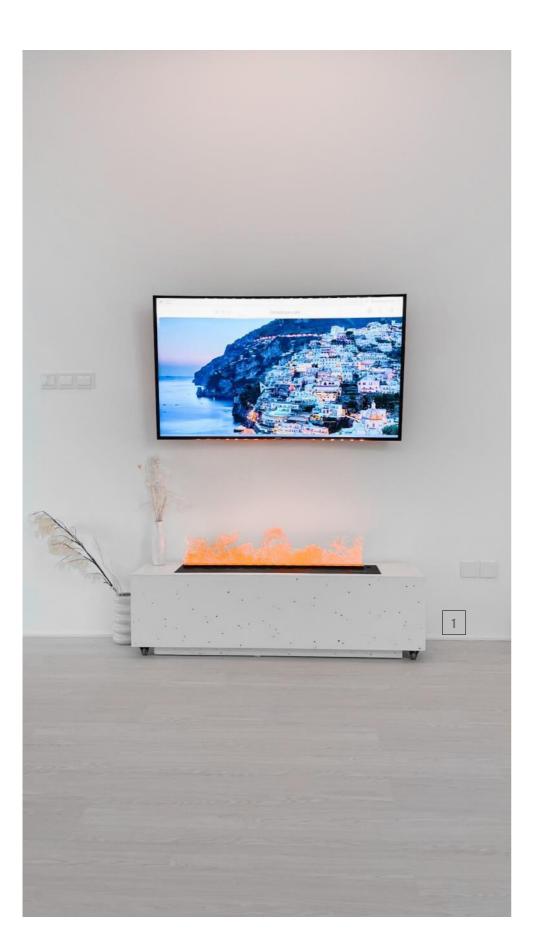

# MINIMALIST

EMIRIAN ART x

SEMENT

Interior fit-out and design provided by EMIRIAN ART INTERIOR DESIGN & FIT-OUT.

Furniture Customization by SEMENT HOME FURNITURE.

Warm Atmosphere !

O1 Fire Console that is acts as a TV unit at the same time. Produced with high quality finishes with SEMENT Home Furniture collaboration.

SIMPLICITY

Fire Console that is acts as a TV unit at the same time. Produced with high quality finishes.