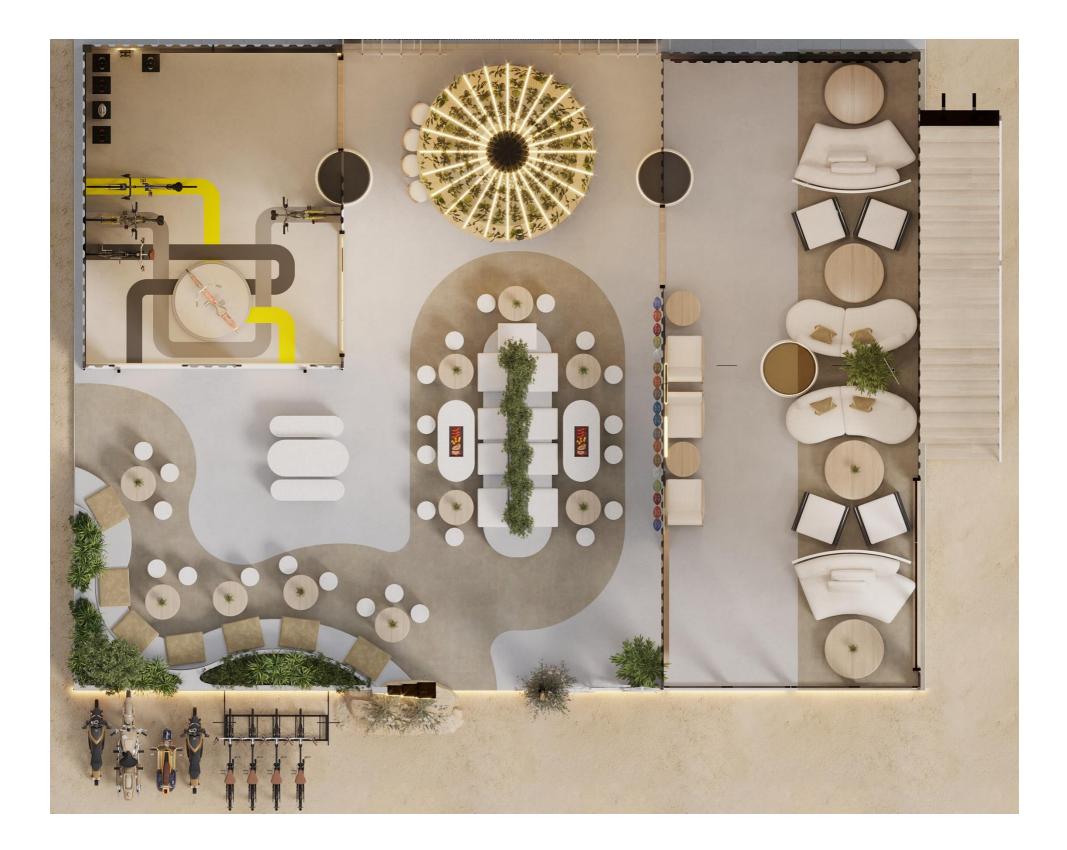

## CALM VIBES-

Sitting Area, in a minimal car majlis café!

SCM CAFÉ

Designed by EAI Specialized Team!

Main Feature placed inside the café!

Top View

**EPOXY F**LOORING!

LA Bicicleta

SERVICE 3D Design DURATION 1 Week

THE FULL CAFÉ LAYOUT

3. Conceptual Boards- Mood Boards Design Studio Projects