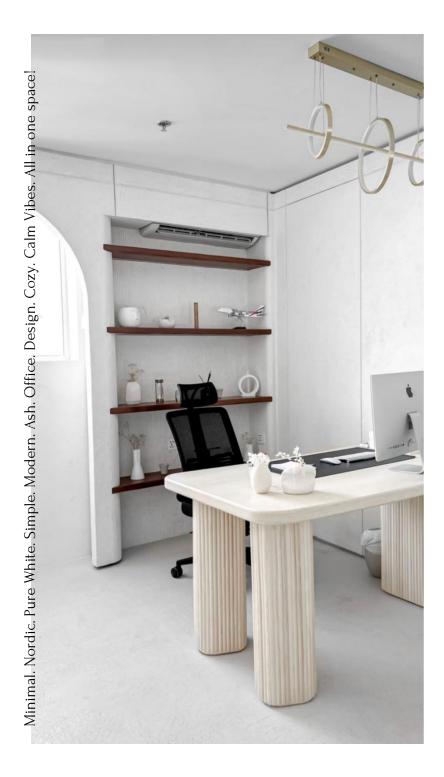

### Manager's Office

Materials & Finishing's

The **Epoxy Material Texture** and **Minimal Colors** within the office create rhythm, which is soothing the eyes.

COOL GRAY #E6E6E6

SIMPLICITY X MINIMALISM

### **MANAGER OFFICE**

Unique Boucle Sofa Design by SEMENT Home Furniture were selected to be part of the manager's office room!

MINIMAL DESIGN