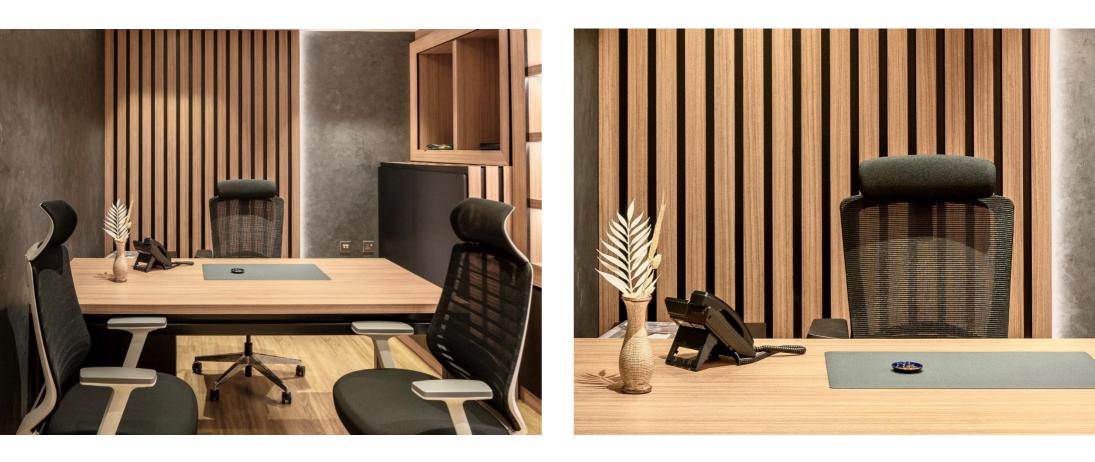

## Meeting Office

#### Materials & Finishing's

Wooden oak cladding famously signifies beauty & modernity in a meeting room.

Minimal Office

Al-Qusais- Dubai, United Arab Emirates

SERVICE Fit-out Works DURATION 3 Weeks

### Manager's Office

Materials & Finishing's

The **Epoxy Material Texture** and **Minimal Colors** within the office create rhythm, which is soothing the eyes.

COOL GRAY #E6E6E6

SIMPLICITY X MINIMALISM

### **MANAGER OFFICE**

Unique Boucle Sofa Design by SEMENT Home Furniture were selected to be part of the manager's office room!

MINIMAL DESIGN