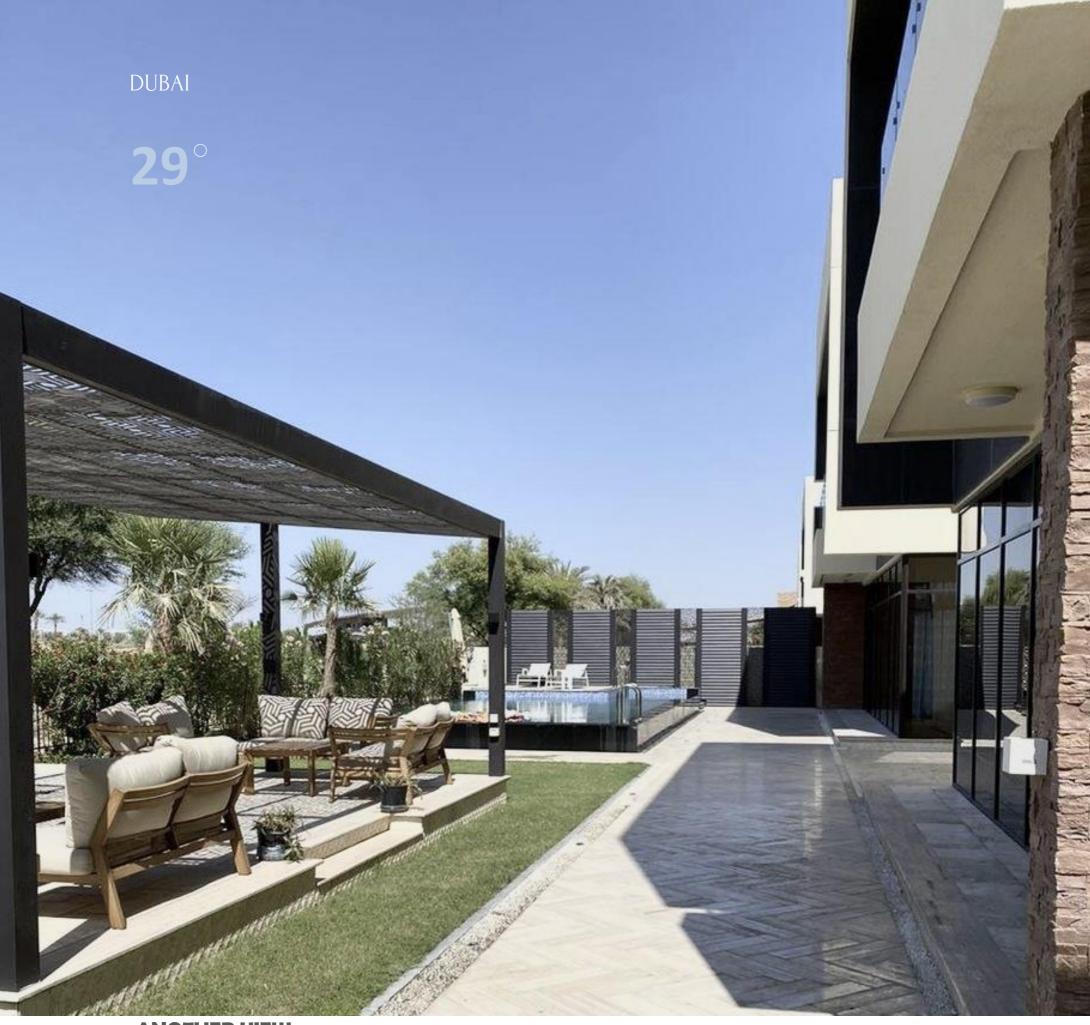

# Modern Style Landscape

Al-Mizhar- Dubai, United Arab Emirates

SERVICE Fit-out Works DURATION 3 Weeks

## Pergola & Landscape Design

#### Complimentary landscape features!

Pergola, swimming pool and greenery spaces!

They make great architectural additions in a backyard, while also making time spent outside much more pleasant.

A pergola, a semi-open overhead structure covering an outdoor area!

#### PERGOLA DESIGN

Wide space which will be enough for a nice outdoor gatherings, made from high-quality black aluminum.

SWIMMING POOL AREA