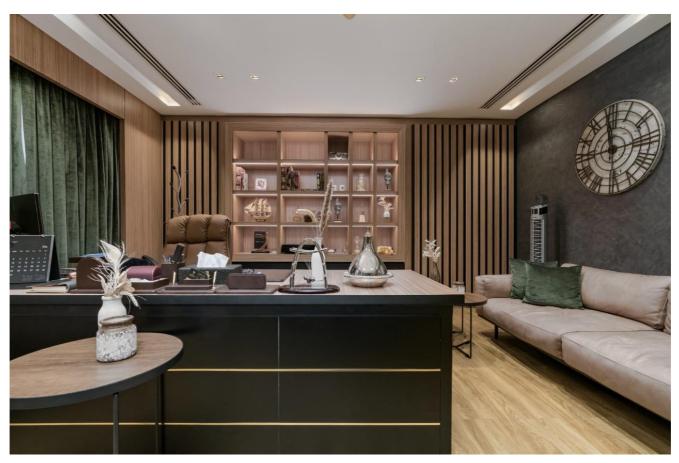

#### Manager Office-

Designed with unique modern cladding and grey texture paint. A hidden light installed as well.

Modern Office

Deira- Dubai, United Arab Emirates

SERVICE Fit-out Works DURATION 3 Weeks

Modern Guest Seaters

Office design is guided by modern materials , free of ornament.

Amazing combination of the warm wood x the dark black reflective acrylic material

**Spot light strips** EAI Specialized team works!

## Meeting Office

#### Materials & Finishing's

Wooden oak cladding famously signifies beauty & modernity in a meeting room.

Minimal Office

Al-Qusais- Dubai, United Arab Emirates

SERVICE Fit-out Works DURATION 3 Weeks