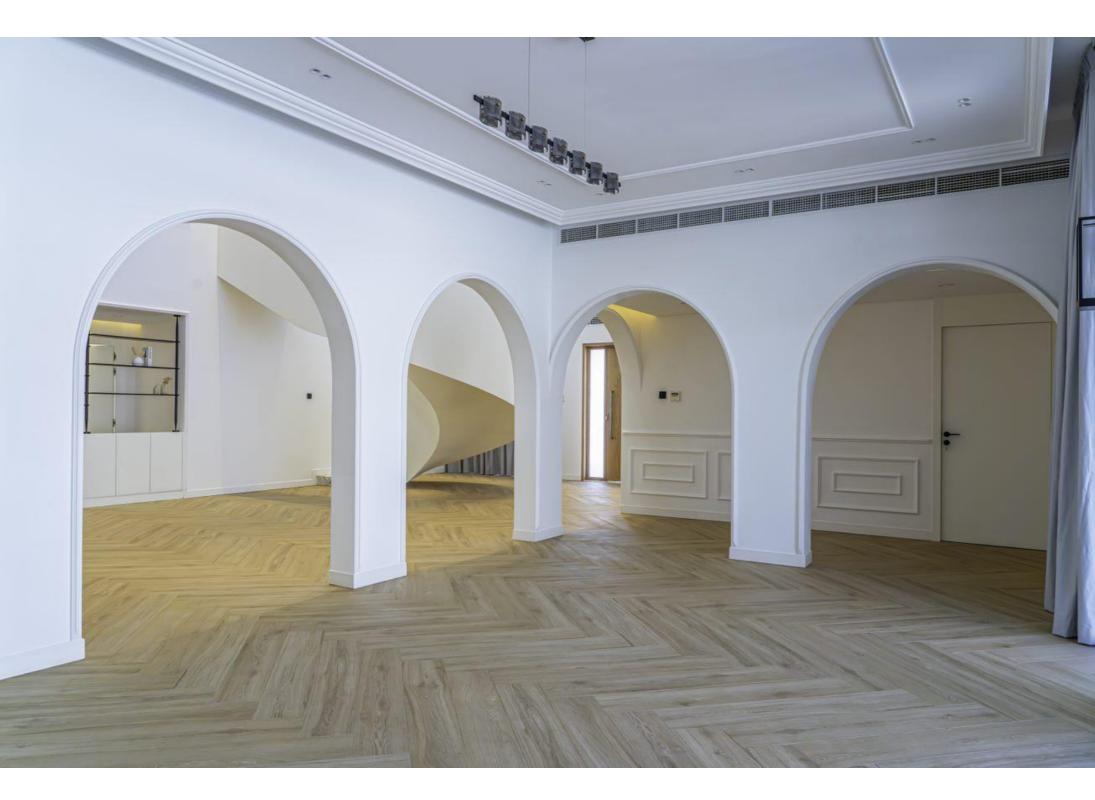

From another perspective! A VOLKAS MARBLE STAIRCASE!

▶ 86

THE CURVED SNAIL STAIRCASE!

TO DINING AREA

ARCHED WINDOWNS The arches are every where!

FIRSTFLOOR CORRIDOR