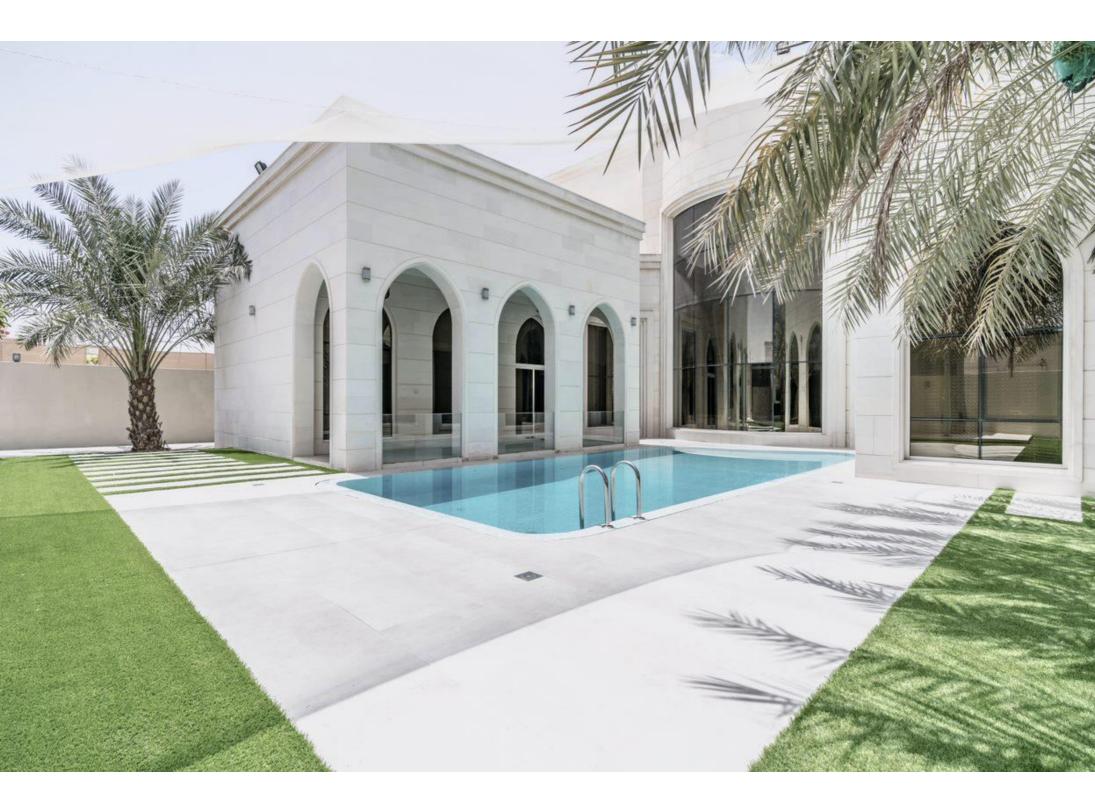

## DAMAC Hills Exterior & Landscape

-

### Modern Landscape

DAMAC Hills- Dubai, United Arab Emirates

SERVICE Fit-out Works DURATION 1 Month

Villa Exterior Design

GREENERY

Unique landscape design & fit-out done by EAI Specialized Team!

#### LANDSCAPE

Unique Pergola design for gatherings, with a marble water feature to enjoy the view in DAMAC Hills.

#### PERGOLA DESIGN

Wide space which will be enough for a nice outdoor gatherings, made from high-quality black aluminum.

SWIMMING POOL AREA