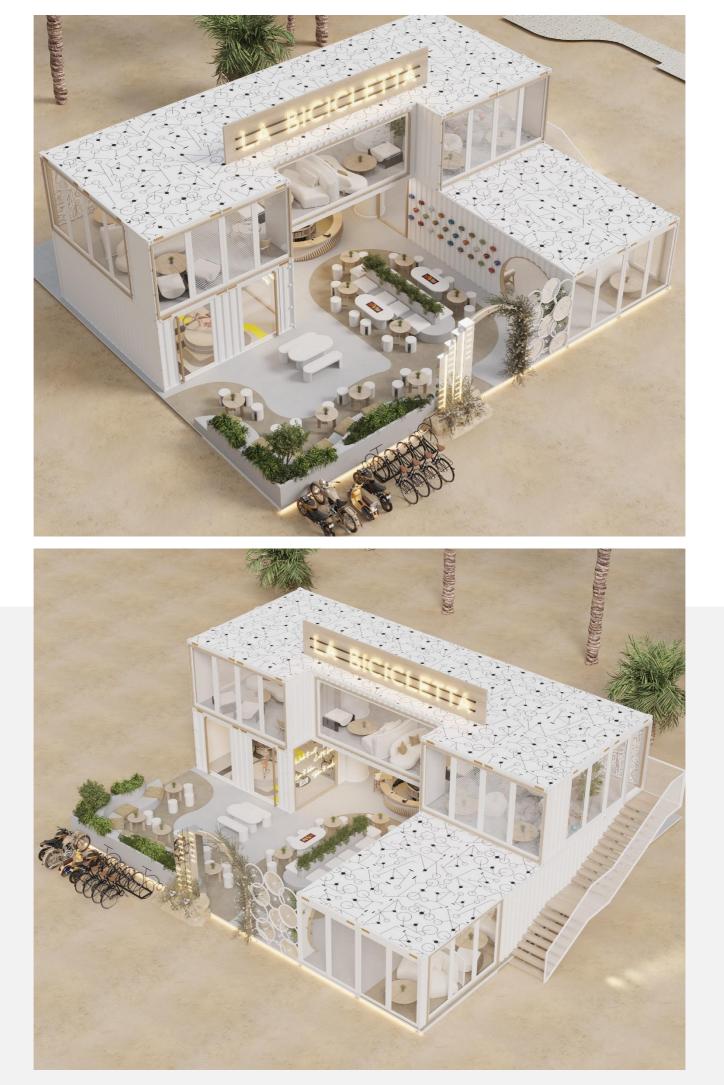

## Commercial Store Minimal Café Design

3D Views

SERVICE 3D Design DURATION 1 Week

## CALM VIBES-

Sitting Area, in a minimal car majlis café!

SCM CAFÉ

Designed by EAI Specialized Team!

Main Feature placed inside the café!

Top View

**EPOXY F**LOORING!

LA Bicicleta

SERVICE 3D Design DURATION 1 Week

THE FULL CAFÉ LAYOUT

3. Conceptual Boards- Mood Boards Design Studio Projects