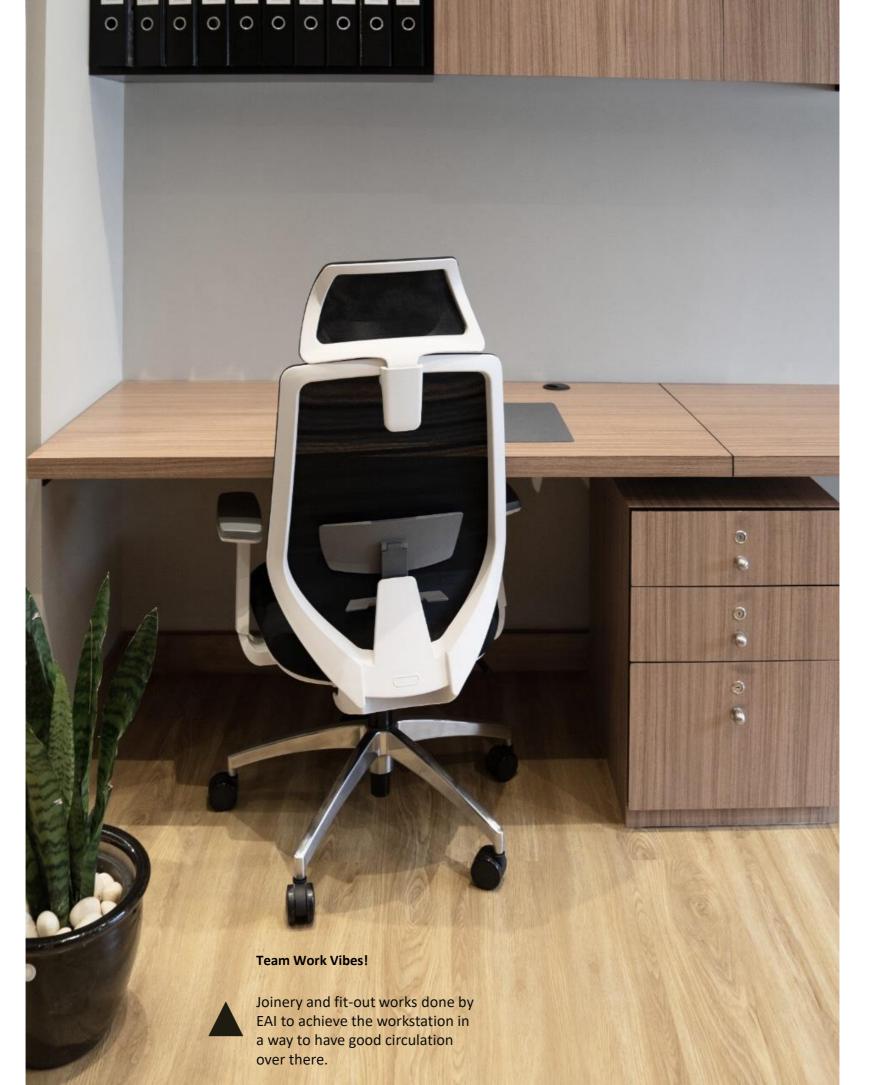

## Employee's Work Station

Room Label Reflection on the glass door

**Workspace Solution-** With flexible and collaborative workplace solutions. Manager can enjoy brainstorming or relaxed space aside from their traditional workstation or desk. At EAI Décor, we aim to design workplaces with a modern and ergonomic office furniture that improve work & business growth, efficiency and well -being of staff.

Employees area as a work station