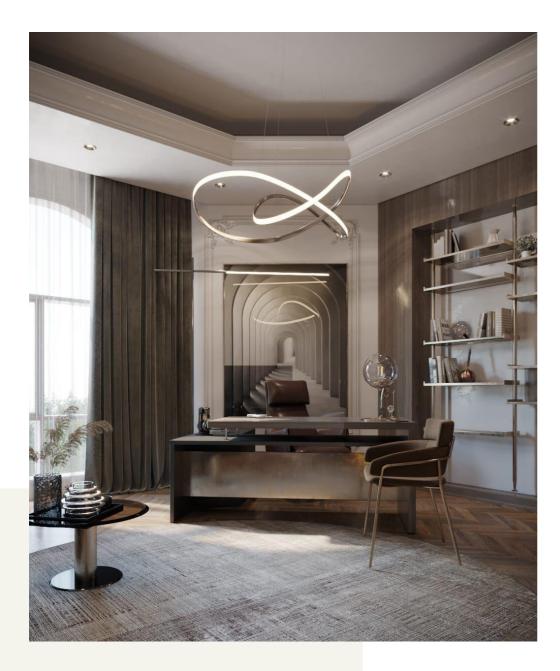

## Office Design Modern Office Design

3D Views

SERVICE 3D Design

Shelve & Storage-

Shelves are very important in office design where it's store the user documents & at the same time to display his unique items.

Above is the different 3D Views of an office area design! Classical touch with high sense of luxurious scheme into it

Natural elements promote wellness and productivity. Plants in an office reduce stress levels. Sunlight reduces eye strain. Plus, natural light is free.

**TV UNIT** With fire place to make office in more cozier atmosphere

#### GREENERY

Olive tree Selection for the office design, where its add soul to the office.

**SITTING AREA** Leather Sofa Design with mix of plush fabrics like velvet fabric.