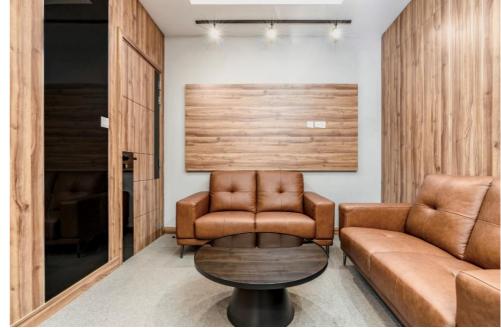

## DAMAC UNITY OFFICE

#### **Reception Desk-**

Made out of high quality Carrara Marble cladding with variety of wood colors.

Because of that, the reception or lobby areas can be an important element of the office- allowing you to give visitors positive feelings & impressions as they enter your office for the first time. In EAI, We take care about your company design to be the best in visitors' eyes.

## **Reception Views**

Customized Logo

Calm shades calm color scheme for all selections

Guests Waiting Lounge

**Full View** 

Manager office with an meeting area that will be illustrated on the next pages

#### 1 | SPC Flooring

The suitable selection of SPC Wooden Material

That prevent the noises of employees steps and movements.

#### 2 | Leather Puffy Sofa

Modern style sofa made out of beige peach leather. Within the same of modern scheme of the office design.

Sofa was customized by (EMIRIAN ART).

#### 3 | Wall Décor

From (PAN EMIRATES) Furniture store.

Unique wall artwork hanged to increase the modernity aesthetic in the office.

#### 4 | Artificial Greenery Pot

Recent studies have found that plants in the office can boost productivity by as much as 15%.

Greenery can also be used as a natural life hack to increase our smarter thinking.