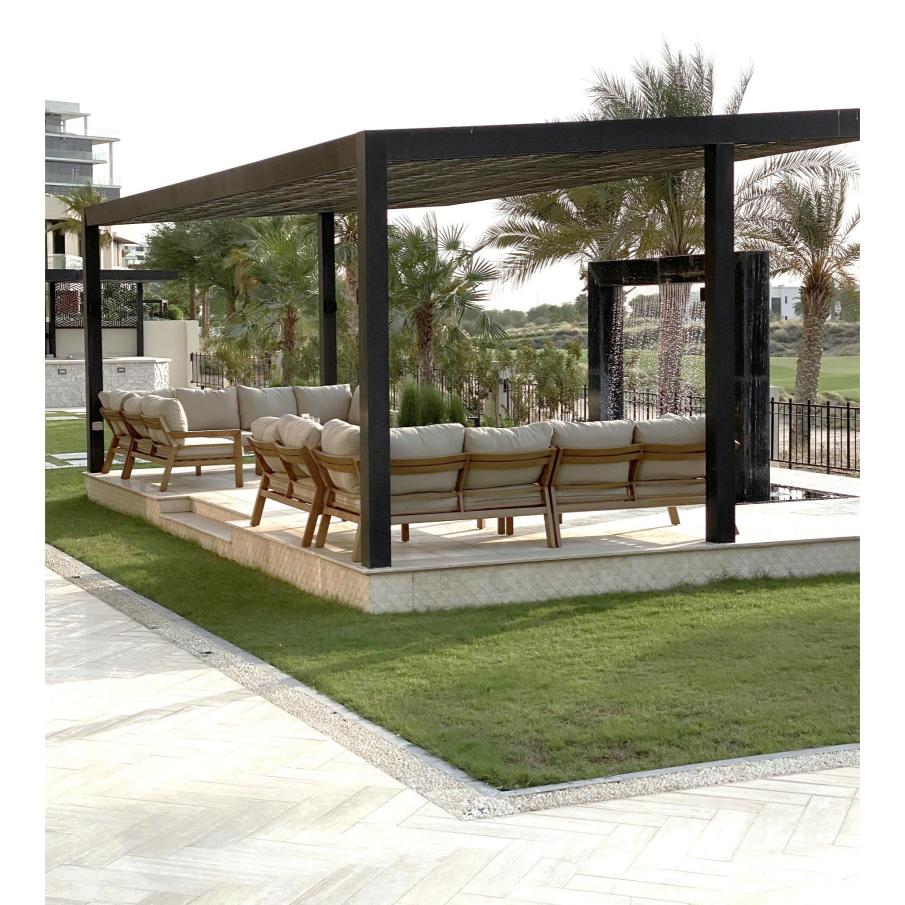

# Modern Style Landscape

Al-Mizhar- Dubai, United Arab Emirates

SERVICE Fit-out Works DURATION 3 Weeks

## Pergola & Landscape Design

#### Complimentary landscape features!

Pergola, swimming pool and greenery spaces!

They make great architectural additions in a backyard, while also making time spent outside much more pleasant.

A pergola, a semi-open overhead structure covering an outdoor area!

### Pergola Design

Zoom in into details of pergola design

The goal of landscape design was to create a harmonious aesthetic through the use of elements such as color, line, and texture.

Landscape is about a beautiful representation of the space around

Done by EAI Team

### Modern Landscape

DAMAC Hills- Dubai, United Arab Emirates

SERVICE Fit-out Works DURATION 1 Month

Villa Exterior Design

GREENERY

Unique landscape design & fit-out done by EAI Specialized Team!

#### LANDSCAPE

Unique Pergola design for gatherings, with a marble water feature to enjoy the view in DAMAC Hills.

#### PERGOLA DESIGN

Wide space which will be enough for a nice outdoor gatherings, made from high-quality black aluminum.

SWIMMING POOL AREA