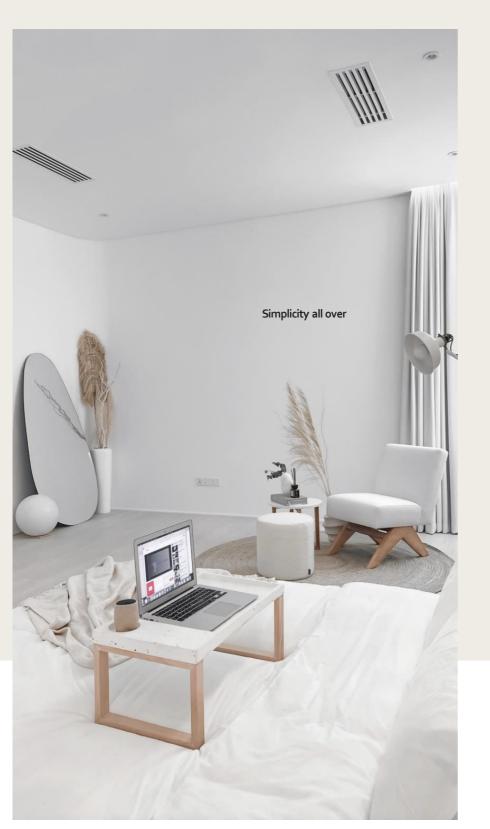

# Minimalist Bedroom

Minimal Style Bedroom Suite

Al-Manara- Dubai, United Arab Emirates

SERVICE Fit-out Works DURATION 2 Weeks

### Soft Colors!

The color palette also stands out. A minimalist interior consists mainly of white tints. Black is a popular contrast color. Occasionally, colorful furniture and accessories can be used to reduce the sterile appearance.