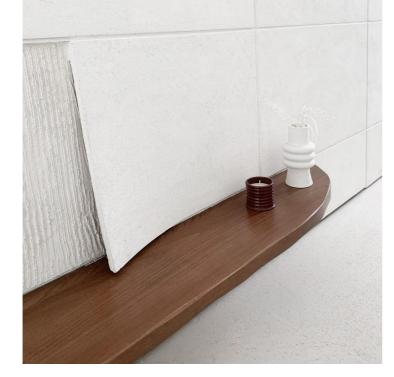

# MINIMALIST

EMIRIAN ART x

SEMENT

Interior fit-out and design provided by EMIRIAN ART INTERIOR DESIGN & FIT-OUT.

Furniture Customization by SEMENT HOME FURNITURE.

Warm Atmosphere !

O1 Fire Console that is acts as a TV unit at the same time. Produced with high quality finishes with SEMENT Home Furniture collaboration.

SIMPLICITY

Fire Console that is acts as a TV unit at the same time. Produced with high quality finishes.