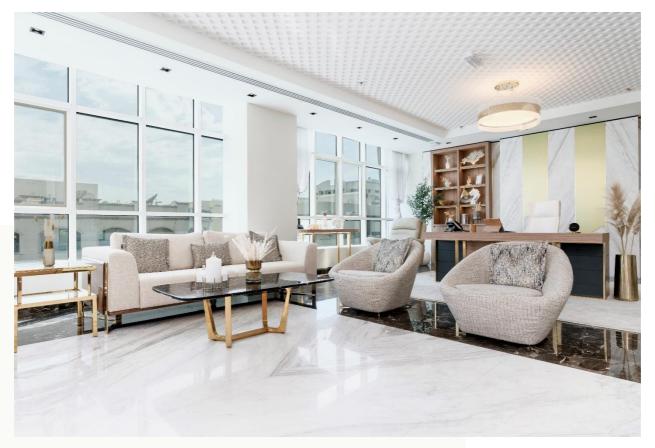

## LUXURY TRANQUIL OFFICE

Guests sitting Area Calm shades calm color scheme for all selections **Golden Aesthetics** 

Zoom In

**EAI,** provides premium office furniture solutions with a rare mix of what it takes to add value to any interiors, may it be a financial institution or corporate office, a hospital or clinic, a university or school, an airport, a theatre or auditorium, co-working space or home office.

#### Material & Finishing's

Super combination of Walnut wood & the luxurious wall cladding with golden chrome design.

## LUXURY $\times$ MODERN

#### **Guests Sitting Area**

#### PRATO CENTER TABLE

Unique coffee table, made of Chrome Gold Stainless, Steel, Sintered Stone and Veneer. Second Manger office design in gold, brown, whites shades with high quality of furniture selection and Fit-out. This luxury office building is Located in Dubai, United Arab Emirates.