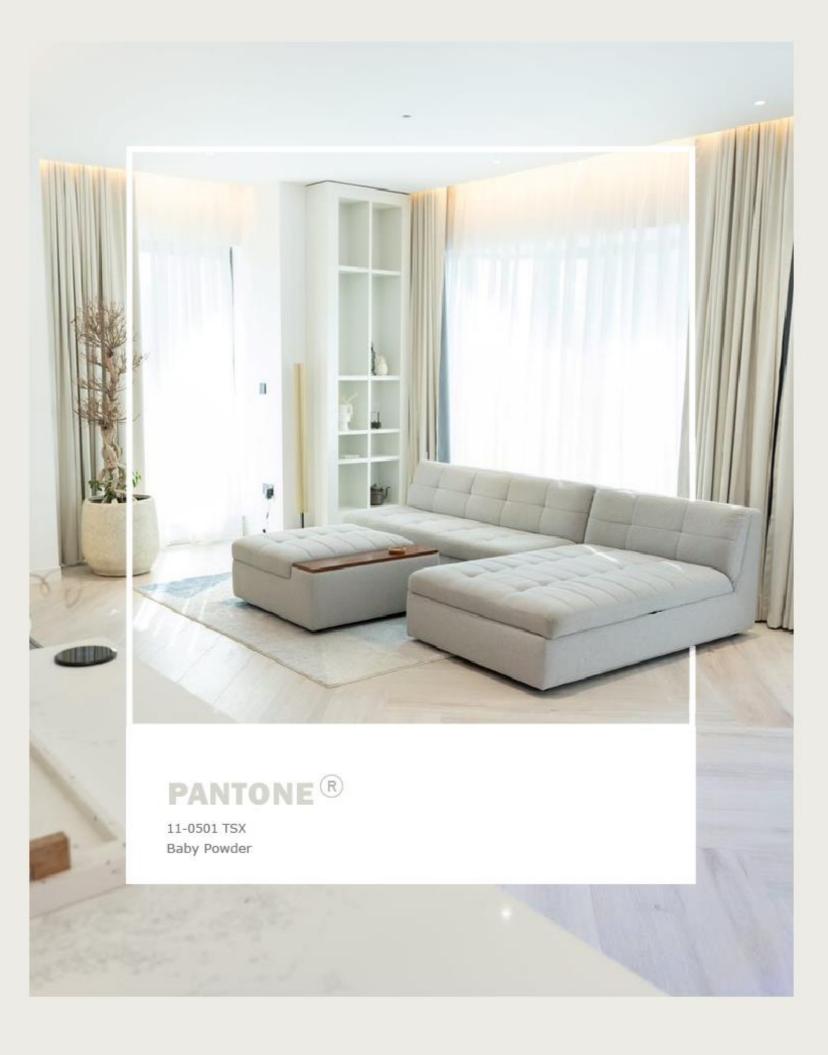

## WHITES **X** BEIGE

Family area designed for cozy warm gatherings, with no limitation of space, it's an open area to the dining & kitchen area!

# 01 Light Grey Water Proof Fabric

Fabric selection for the L-Shape customized sofa, water proof fabric in grey shade, which is practical & easy to clean

Different timings! Efficiency of sunlight