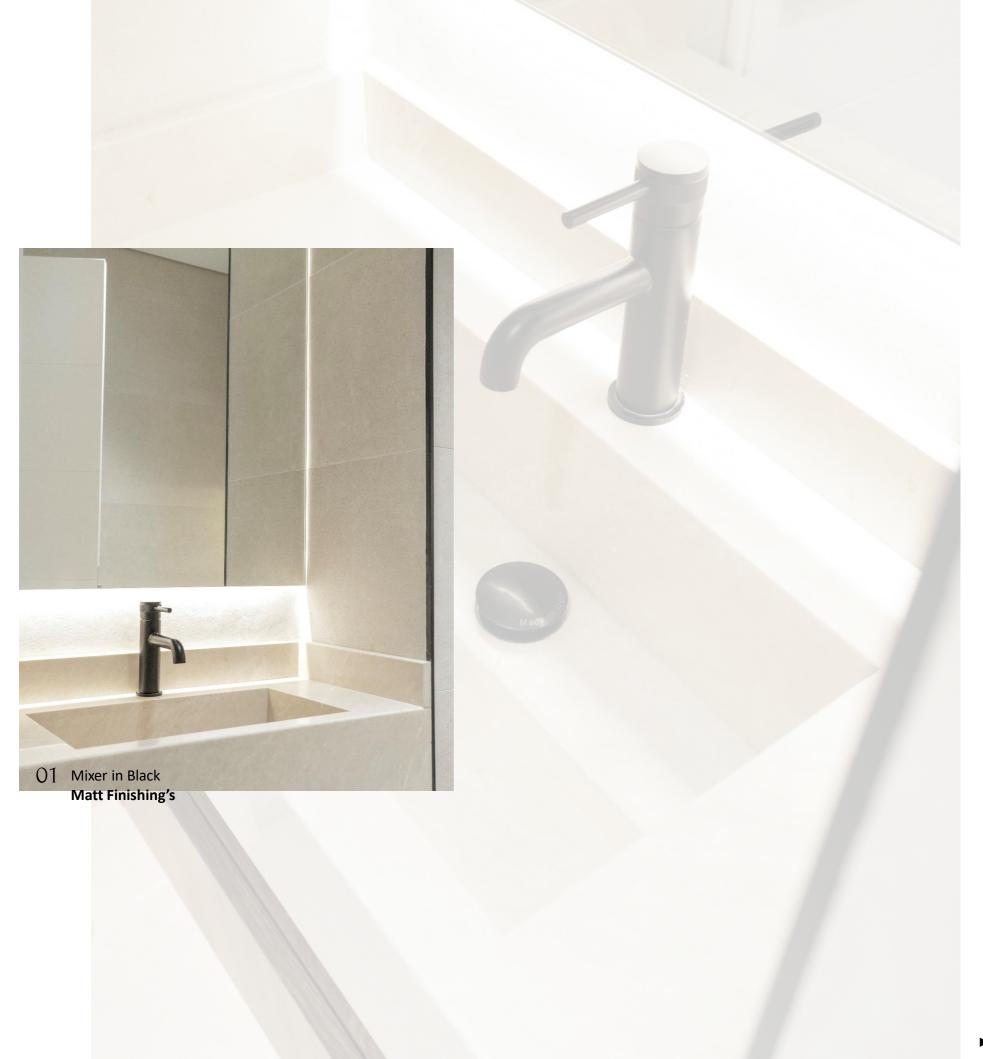

## Modern Luxury Style Bathroom

Al-Memzar- Dubai, United Arab Emirates

SERVICE Fit-out Works DURATION 2 Weeks

#### Hand wash Area

Unique Textures, beautiful & best materials combination, brownish shades, in a boho style!

## MARBLE SINK '

Beautiful Marble texture of an oval sink used for majlis bathroom. The brownish shade of the reflective acrylic cladding with golden strips is adorable too.

## Majlis Bathroom

ANOTHER VIEW!