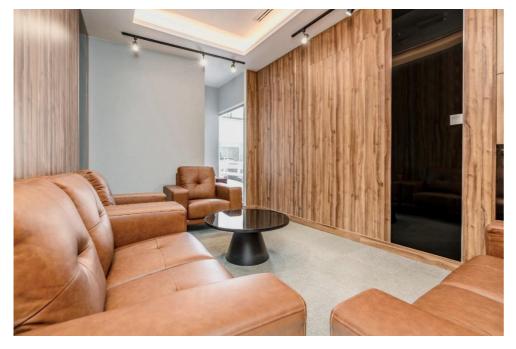

## DAMAC UNITY OFFICE

#### **Reception Desk-**

Made out of high quality Carrara Marble cladding with variety of wood colors.

Because of that, the reception or lobby areas can be an important element of the office- allowing you to give visitors positive feelings & impressions as they enter your office for the first time. In EAI, We take care about your company design to be the best in visitors' eyes.

## **Reception Views**

Customized Logo

Calm shades calm color scheme for all selections

Guests Waiting Lounge

**Full View** 

Manager office with an meeting area that will be illustrated on the next pages

#### 1 | SPC Flooring

The suitable selection of SPC Wooden Material

That prevent the noises of employees steps and movements.

#### 2 | Leather Puffy Sofa

Modern style sofa made out of beige peach leather. Within the same of modern scheme of the office design.

Sofa was customized by (EMIRIAN ART).

#### 3 | Wall Décor

From (PAN EMIRATES) Furniture store.

Unique wall artwork hanged to increase the modernity aesthetic in the office.

#### 4 | Artificial Greenery Pot

Recent studies have found that plants in the office can boost productivity by as much as 15%.

Greenery can also be used as a natural life hack to increase our smarter thinking.