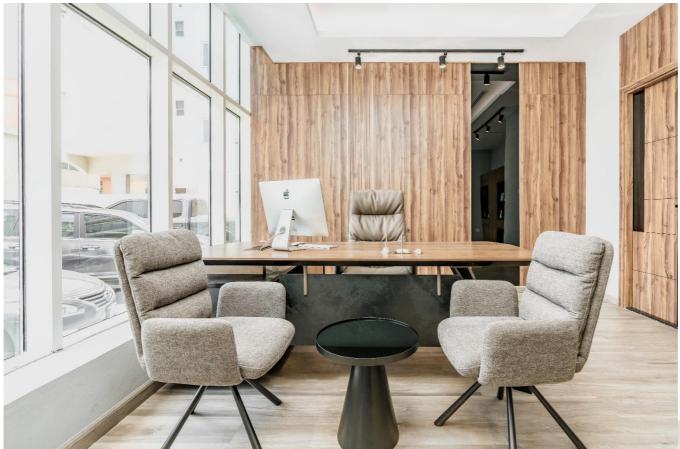

## Luxury Modern Offices

Deira- Dubai, United Arab Emirates

SERVICE Fit-out Works DURATION 2 Month

## OFFICE BUILDING FIT-OUT

Guest can stay in here; reception & waiting area is the space that guests come to first.

Luxury customized office design matching the luxury theme in a manger office

#### 1 | Office Desk

Customized luxury office desk to be matched with the 3d designs created by us and client's expectations!

#### 3 | White Carrara Marble

The Bianco Carrara is a classic Italian marble with medium variations in shades of gray, white. Bianco Carrara marble has still a prestigious reputation. **In Emirian Art Interior** we consider comfort and all-important factors of employee productivity, and one of the most important considerations in successful office interior design is the use of natural light.

## LUXURY TRANQUIL OFFICE

Guests sitting Area Calm shades calm color scheme for all selections **Golden Aesthetics** 

Zoom In

**EAI,** provides premium office furniture solutions with a rare mix of what it takes to add value to any interiors, may it be a financial institution or corporate office, a hospital or clinic, a university or school, an airport, a theatre or auditorium, co-working space or home office.

#### Material & Finishing's

Super combination of Walnut wood & the luxurious wall cladding with golden chrome design.