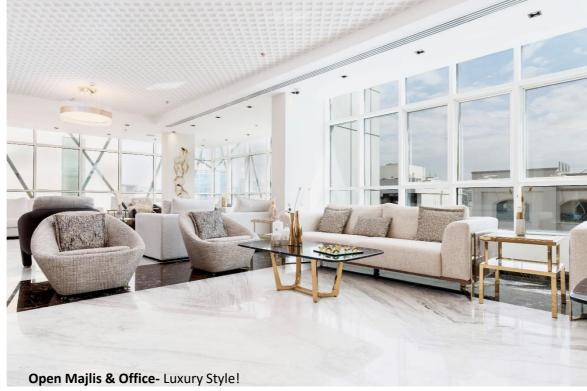

Minimal Luxury Gathering

Al-Memzar- Dubai, United Arab Emirates

SERVICE Fit-out Works DURATION 2 Weeks

Minimalistic Tables by SEMENT in Beautiful Majlis

Wooden Console

The variety of wooden increasing warmth in white calm space!

Majlis Area × Minimal Style

Beautiful minimal space designed by EAI Team!

Rings Lighting Design Zoom into *Details*!

## MINIMALIST GATHERINGS

MAJLIS VIEW

GREENERY AREA

#### Elegant Majlis

With beautiful grain and pattern of the light SPC wooden flooring that add graceful depth of the space!