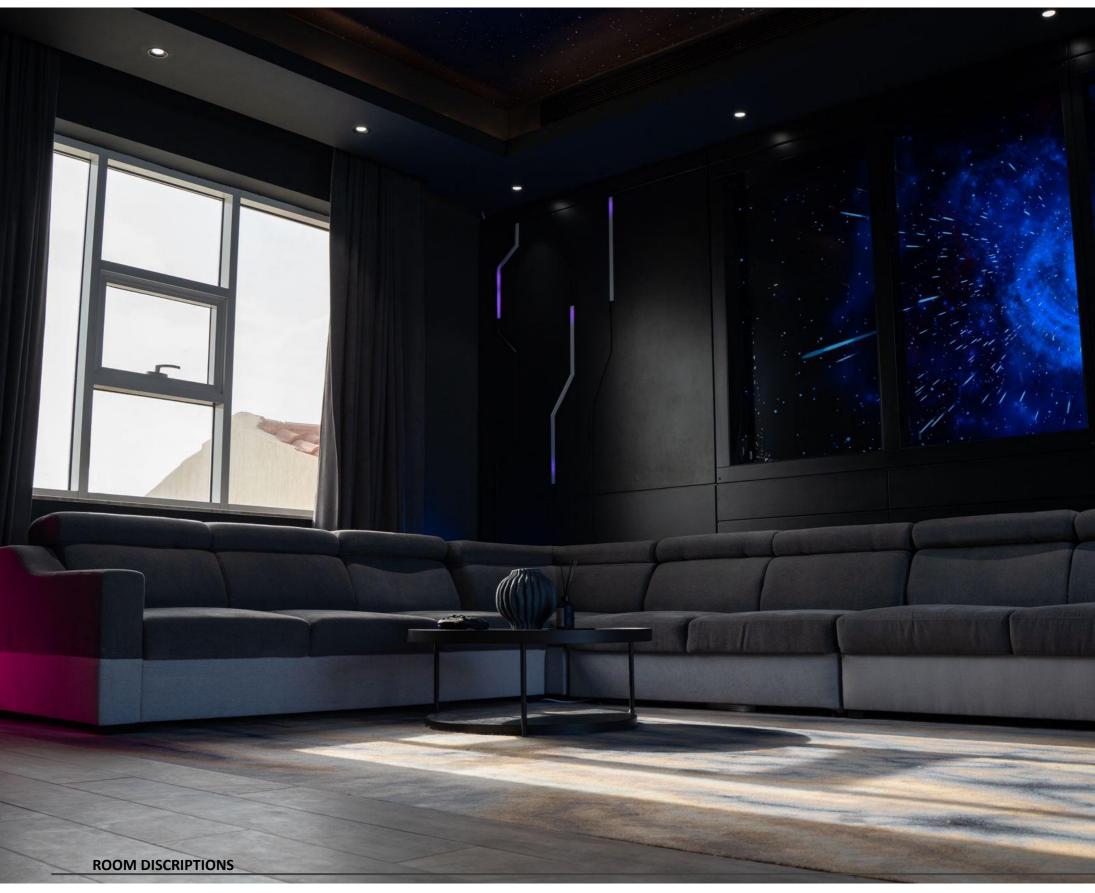

# 1.5 Game Rooms Interior Fit out Projects

Modern Style

Al-Khawaneej - Dubai, United Arab Emirates

SERVICE Fit-out Works DURATION 3 Weeks

Unique futuristic design of the modern galaxy based game room with the dark shades and the smart built-in screens!

#### GAME ROOM DESIGN

The beautiful artistic works of the built-in screens!

### Game Room