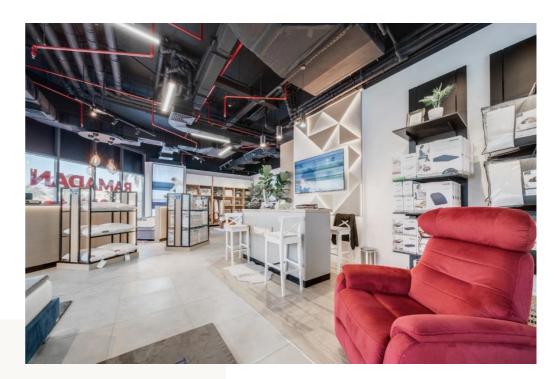

## Modern Retail Experience

Al-Zahia City Center- Sharjah, United Arab Emirates

SERVICE Fit-out Works DURATION 1 Month

BED TEMPUR **Retail Store Fit-out in Sharjah** 

Building TEMPUR Identity with the triangle customized cladding to be the signate of each branch of TEMPUR BED in the United Arab Emirates.

BED TEMPUR Retail Store Fit-out in Sharjah

BED TEMPUR Better Perspective of the space!

Modern Retail Experience

Jumeirah- Dubai, United Arab Emirates

SERVICE Fit-out Works DURATION 1 Month

#### $01. \ {\rm customized wooden \ cladding}$

Variety of wooden (Walnut, Oak, White Wood) textures and grains of triangular customized claddings to create out the identity of TEMPUR Store.

Our specialist team ensure the quality finishing's & identity of the store. A new branch of Tempur store in Jumeirah, Dubai.