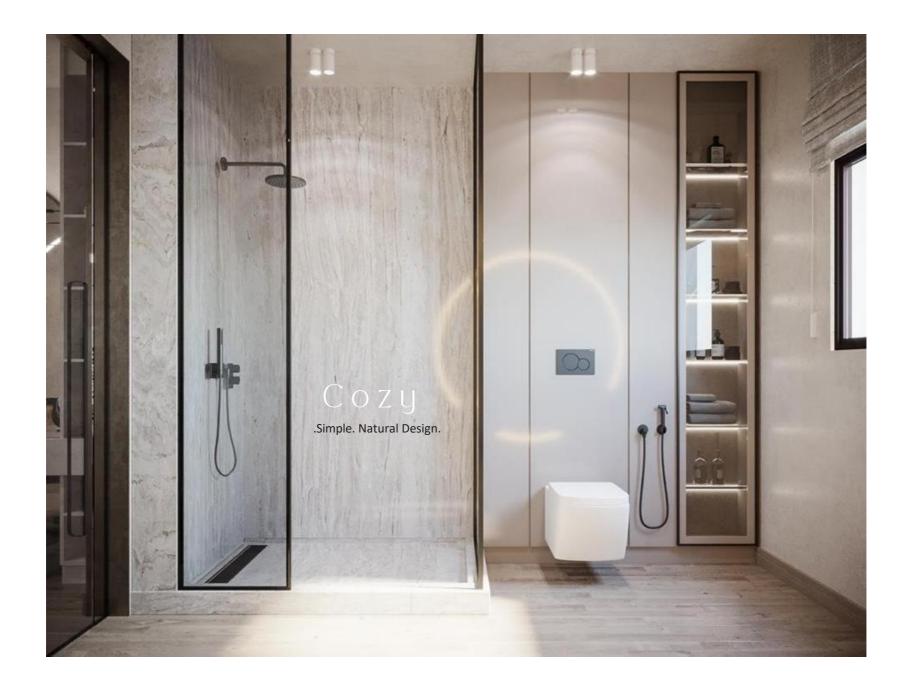

## Bathroom Design Minimal Luxury Bedroom Design

3D Views

SERVICE 3D Design

#### **Natural Material in Bathroom**

Environmentally friendly and a strong trend. Natural materials have a special place in any modern interior. They are for the well-being of residents and ensure the high comfort.

Natural materials in the bathroom are a popular choice for this very reason - they create a cozy atmosphere and act simultaneously noble and elegant.

Modern Bathroom Design!