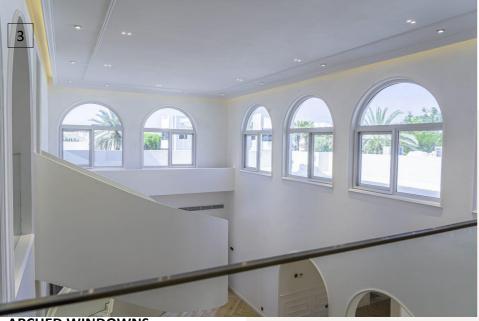

From another perspective! A VOLKAS MARBLE STAIRCASE!

▶ 86

THE CURVED SNAIL STAIRCASE!

TO DINING AREA

ARCHED WINDOWNS The arches are every where!

FIRSTFLOOR CORRIDOR