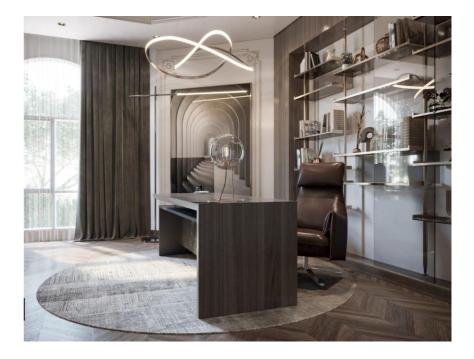

## Office Design Modern Office Design

3D Views

SERVICE 3D Design

Shelve & Storage-

Shelves are very important in office design where it's store the user documents & at the same time to display his unique items.

Above is the different 3D Views of an office area design! Classical touch with high sense of luxurious scheme into it

Natural elements promote wellness and productivity. Plants in an office reduce stress levels. Sunlight reduces eye strain. Plus, natural light is free.

**TV UNIT** With fire place to make office in more cozier atmosphere

#### GREENERY

Olive tree Selection for the office design, where its add soul to the office.

**SITTING AREA** Leather Sofa Design with mix of plush fabrics like velvet fabric.