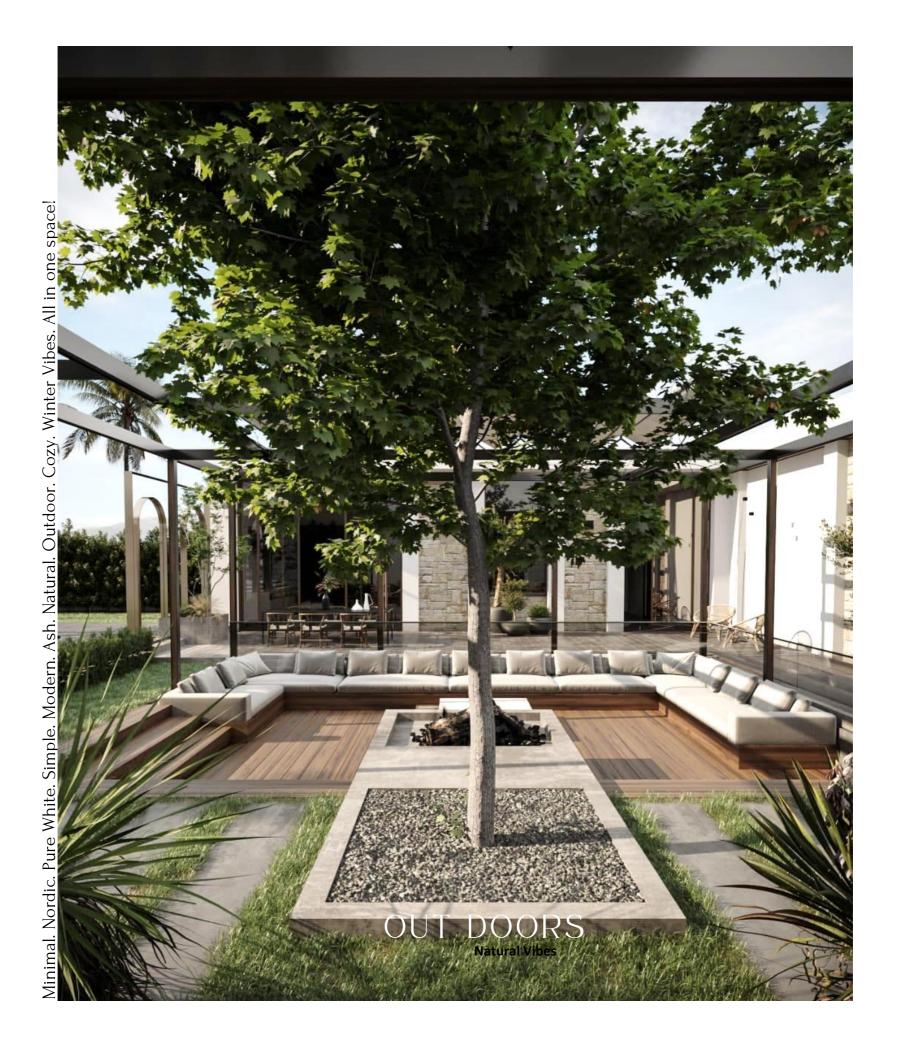

## EXTERIOR

Have a seat in this minimalist Gathering Sitting Area

## Natural organic vibes!

A sitting area designed to be below the surface level. The Furniture is customized and water proof.