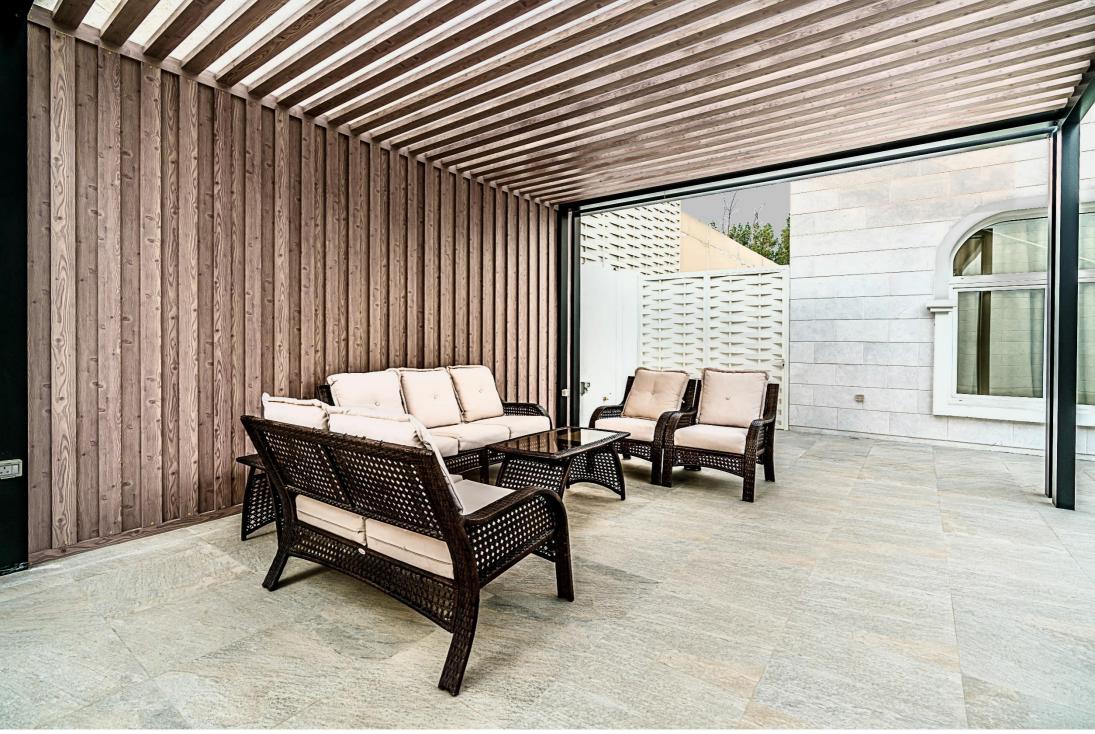

## Modern Style Landscape

Al-Tawar- Dubai, United Arab Emirates

SERVICE Fit-out Works DURATION 3 Weeks

Look into that hidden lights! Spring gatherings is the best!

Pergola Design, Modern Design and Sitting Area

**PERGOLA "N" LANDSCAPE** Modern Style Landscape

Greenery Walkway! Lead you to a cozy sitting area

Get inspired from our latest modern landscape design!

SUNSET VIEW Look into that corners