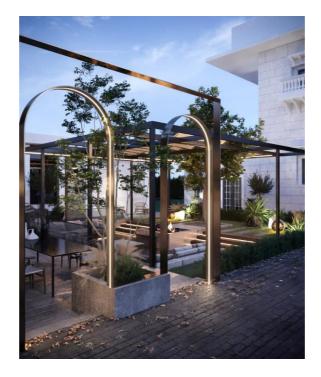

## Landscape Design Minimal Luxury Bedroom Design

3D Views

SERVICE 3D Design

Landscape Area- From the top for a better view angle!

**Modern Minimalism-**Modern Landscape, Modern views designed for the villa

Outdoor Area

Morning View

Hidden lights applied for the sitting area for night view!

**The Arches Entrance-** Black Metal with hidden light lines to light up the way in dark nights!

Outdoor Sitting

**COZY VIBES-**

Sitting Area, below floor level!

Modern Landscape

SERVICE 3D Design DURATION 2 Weeks