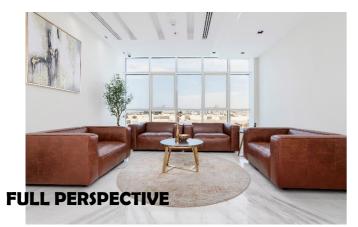

## Luxury Modern Offices

Deira- Dubai, United Arab Emirates

SERVICE Fit-out Works DURATION 2 Month

## OFFICE BUILDING FIT-OUT

Guest can stay in here; reception & waiting area is the space that guests come to first.

Luxury customized office design matching the luxury theme in a manger office