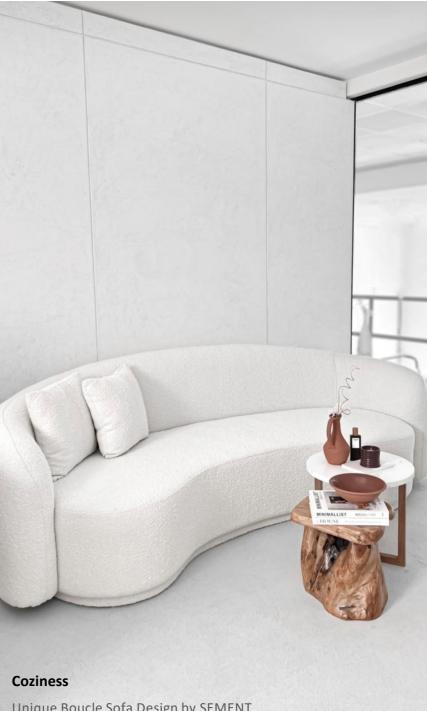

### **MANAGER OFFICE**

Unique Boucle Sofa Design by SEMENT Home Furniture were selected to be part of the manager's office room!

MINIMAL DESIGN