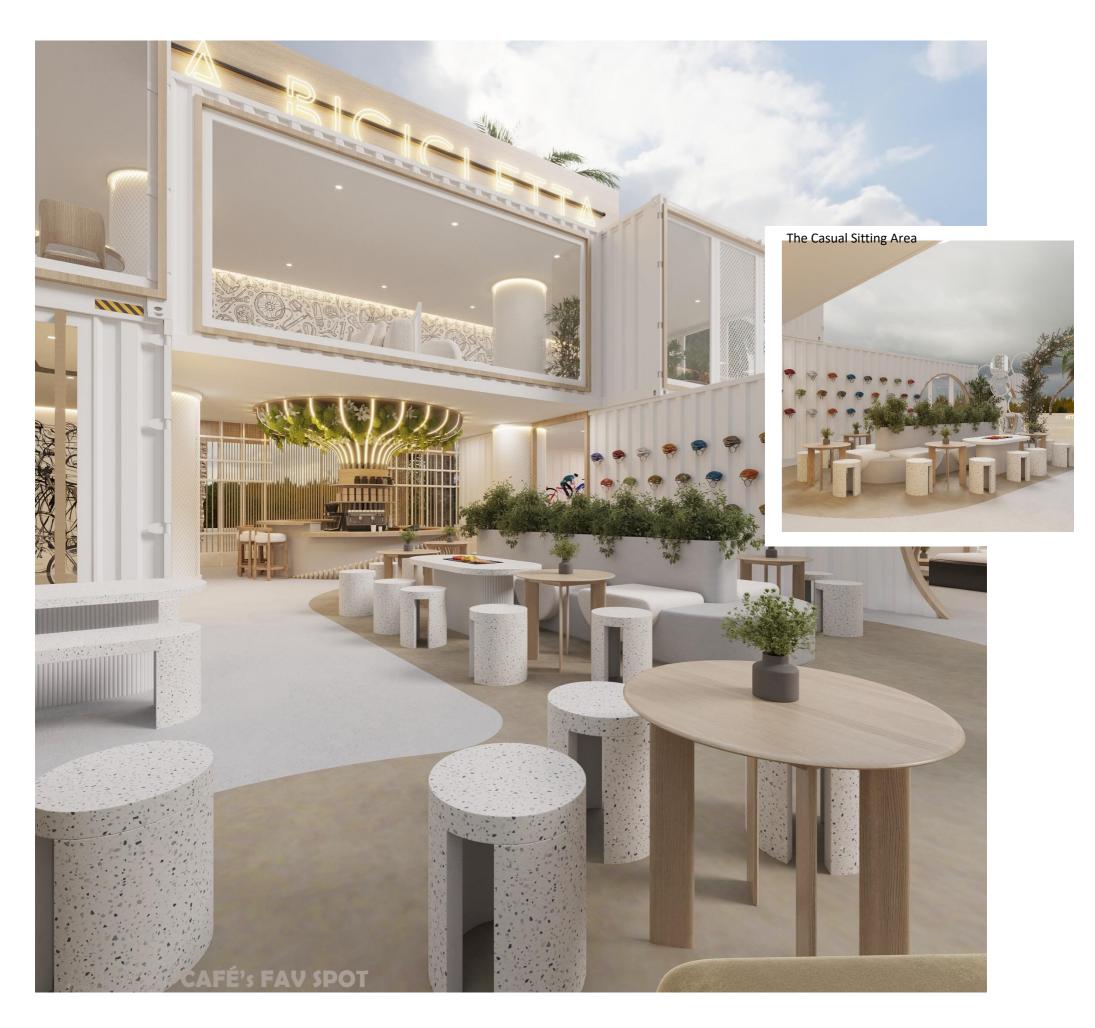

## CALM VIBES-

Sitting Area, in a minimal car majlis café!

SCM CAFÉ

Designed by EAI Specialized Team!

Main Feature placed inside the café!

Top View

**EPOXY F**LOORING!

LA Bicicleta

SERVICE 3D Design DURATION 1 Week

THE FULL CAFÉ LAYOUT

3. Conceptual Boards- Mood Boards Design Studio Projects