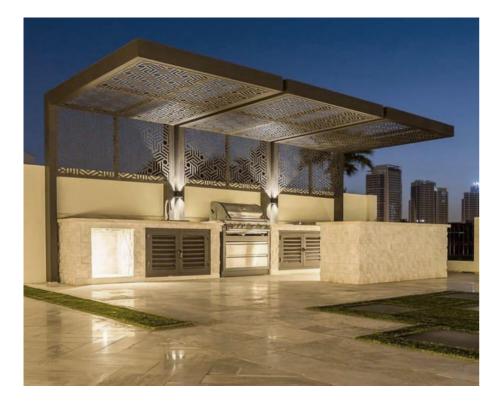

## DAMAC Hills Exterior & Landscape

-

### Modern Landscape

DAMAC Hills- Dubai, United Arab Emirates

SERVICE Fit-out Works DURATION 1 Month

Villa Exterior Design

GREENERY

Unique landscape design & fit-out done by EAI Specialized Team!

#### LANDSCAPE

Unique Pergola design for gatherings, with a marble water feature to enjoy the view in DAMAC Hills.

#### PERGOLA DESIGN

Wide space which will be enough for a nice outdoor gatherings, made from high-quality black aluminum.

SWIMMING POOL AREA

#### **NIGHT VIEW**

Beautiful well designed BBQ Area, that built with high quality beige stone!