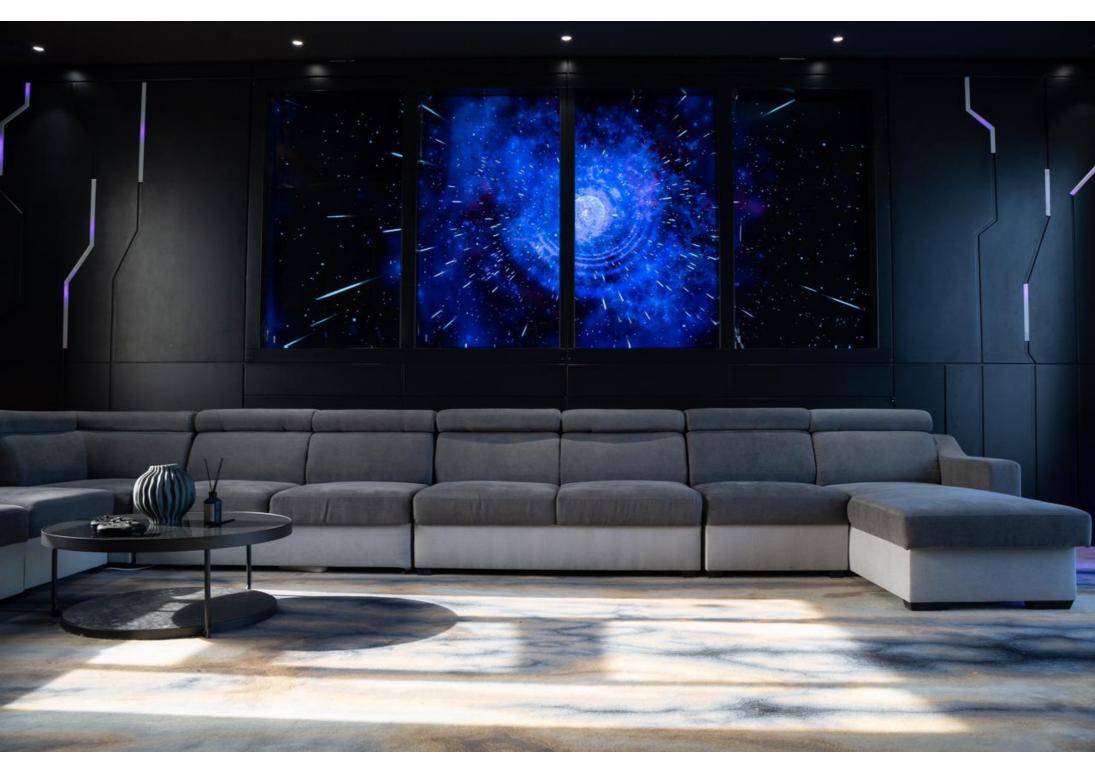

# 1.5 Game Rooms Interior Fit out Projects

Modern Style

Al-Khawaneej - Dubai, United Arab Emirates

SERVICE Fit-out Works DURATION 3 Weeks

Unique futuristic design of the modern galaxy based game room with the dark shades and the smart built-in screens!

#### GAME ROOM DESIGN

The beautiful artistic works of the built-in screens!