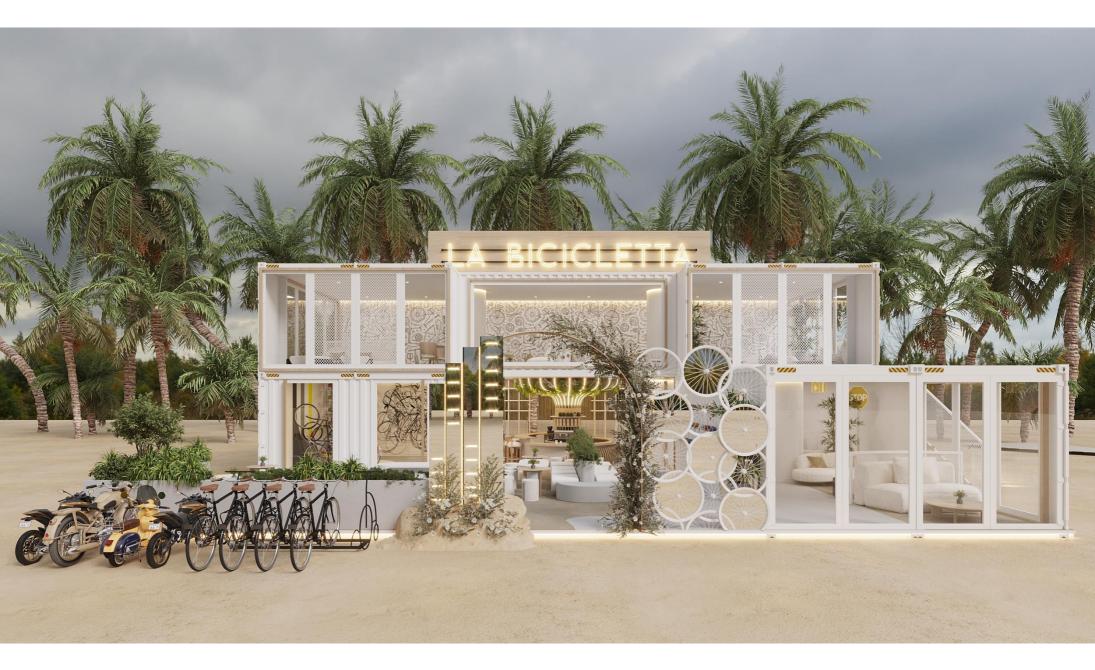

## CALM VIBES-

Sitting Area, in a minimal car majlis café!

SCM CAFÉ

Designed by EAI Specialized Team!

Main Feature placed inside the café!

Top View

**EPOXY F**LOORING!

LA Bicicleta

SERVICE 3D Design DURATION 1 Week

THE FULL CAFÉ LAYOUT

3. Conceptual Boards- Mood Boards Design Studio Projects