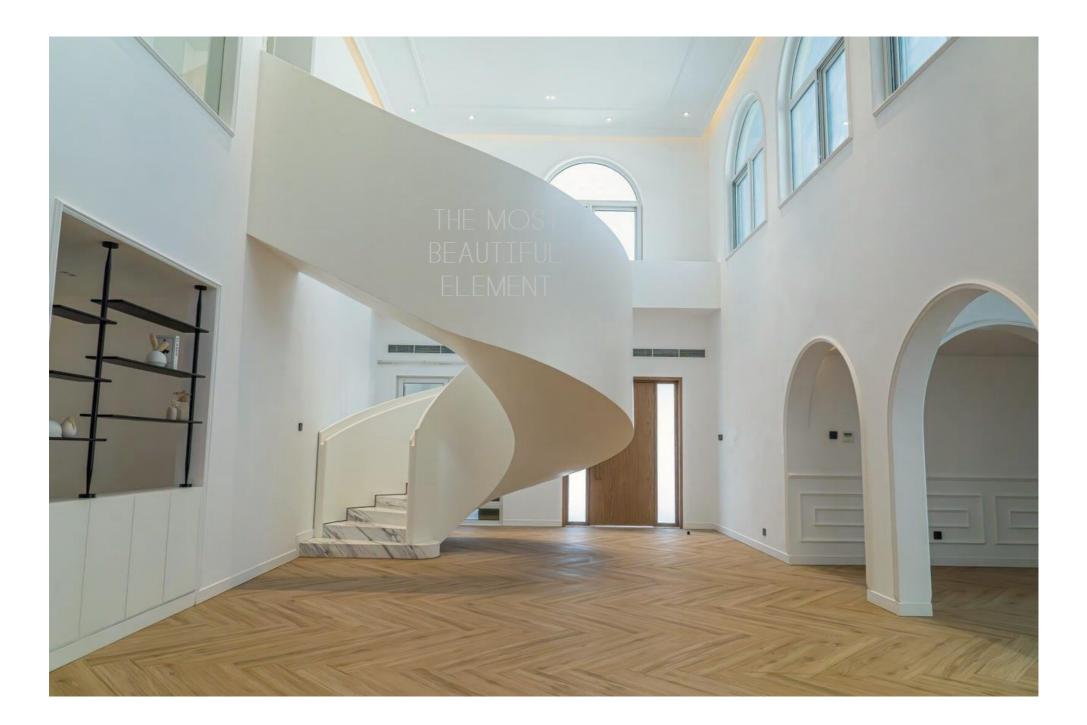

From another perspective! A VOLKAS MARBLE STAIRCASE!

▶ 86

THE CURVED SNAIL STAIRCASE!

TO DINING AREA

ARCHED WINDOWNS The arches are every where!

FIRSTFLOOR CORRIDOR