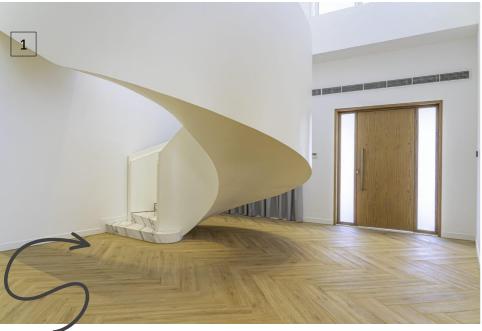

From another perspective! A VOLKAS MARBLE STAIRCASE!

▶ 86

THE CURVED SNAIL STAIRCASE!

TO DINING AREA

ARCHED WINDOWNS The arches are every where!

FIRSTFLOOR CORRIDOR