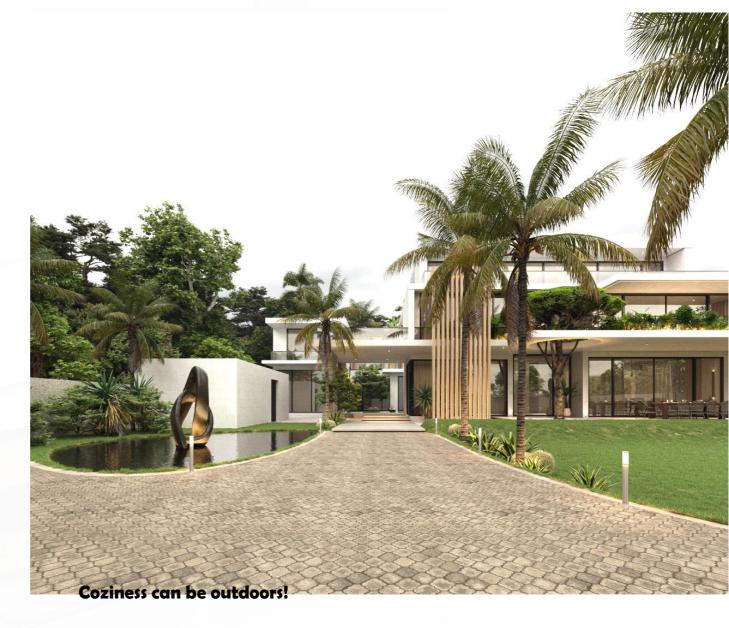

## Landscape Design Minimal Luxury Bedroom Design

3D Views

SERVICE 3D Design

Landscape Area- From the top for a better view angle!

**Modern Minimalism-**Modern Landscape, Modern views designed for the villa

Outdoor Area

Morning View

Hidden lights applied for the sitting area for night view!

**The Arches Entrance-** Black Metal with hidden light lines to light up the way in dark nights!

Outdoor Sitting

**COZY VIBES-**

Sitting Area, below floor level!

Modern Landscape

SERVICE 3D Design DURATION 2 Weeks