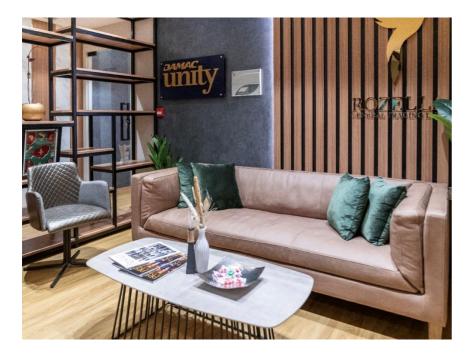

## DAMAC UNITY OFFICE

#### 2 | Leather Puffy Sofa

Modern style sofa made out of beige peach leather. Within the same of modern scheme of the office design.

Sofa was customized by (EMIRIAN ART).

#### 3 | Wall Décor

From (PAN EMIRATES) Furniture store.

Unique wall artwork hanged to increase the modernity aesthetic in the office.