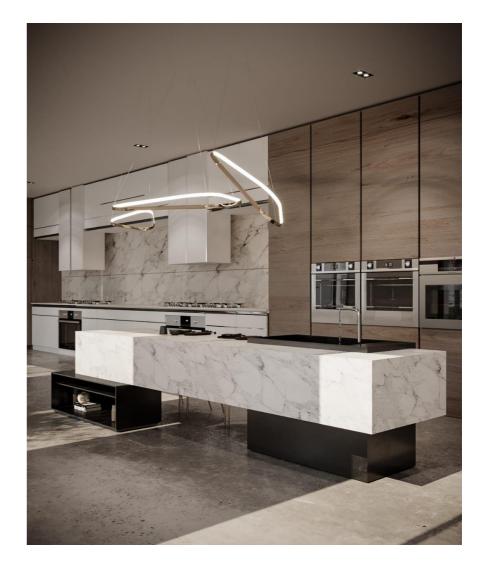

## Office Design Modern Office Design

3D Views

SERVICE 3D Design

Shelve & Storage-

Shelves are very important in office design where it's store the user documents & at the same time to display his unique items.

Above is the different 3D Views of an office area design! Classical touch with high sense of luxurious scheme into it

Natural elements promote wellness and productivity. Plants in an office reduce stress levels. Sunlight reduces eye strain. Plus, natural light is free.

**TV UNIT** With fire place to make office in more cozier atmosphere

#### GREENERY

Olive tree Selection for the office design, where its add soul to the office.

**SITTING AREA** Leather Sofa Design with mix of plush fabrics like velvet fabric.