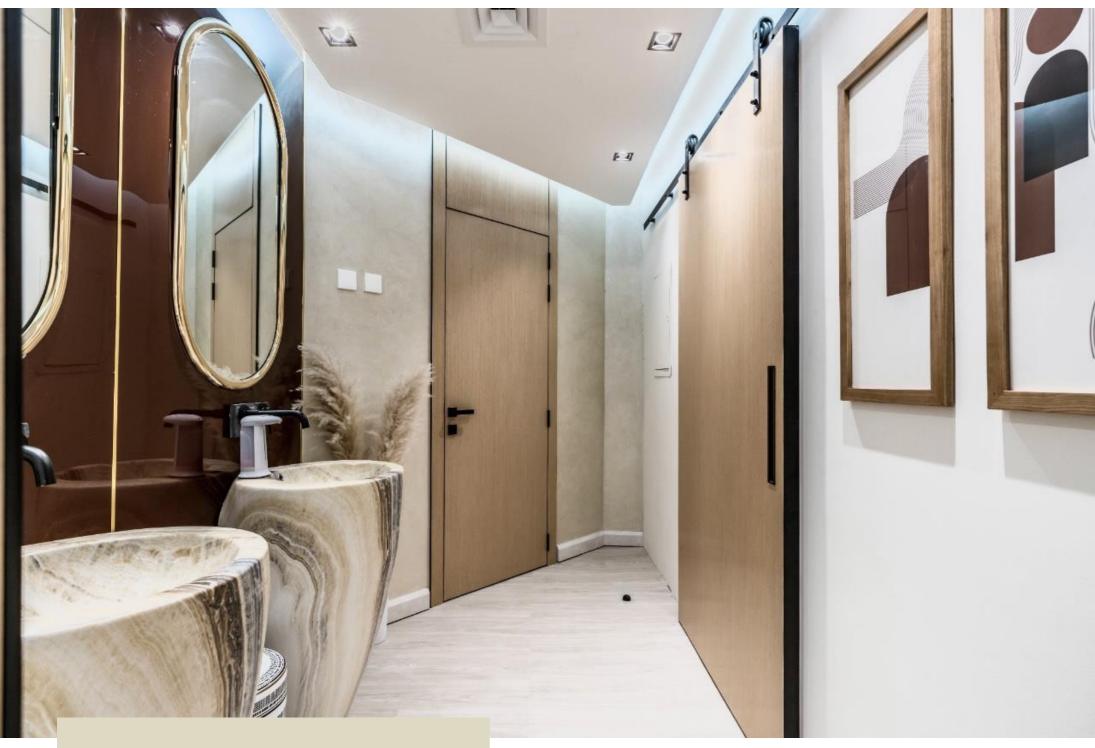

## MARBLE SINK '

Beautiful Marble texture of an oval sink used for majlis bathroom. The brownish shade of the reflective acrylic cladding with golden strips is adorable too.

## Majlis Bathroom

ANOTHER VIEW!

# Emaar Apartment Bathroom Modern Style Bathroom

Jumairah- Dubai, United Arab Emirates

SERVICE Fit-out Works DURATION 2 Weeks

Bathroom Design Beige shades, neutral tones, stony textured cladding

ANOTHER VIEW

Pay Attention To Details !