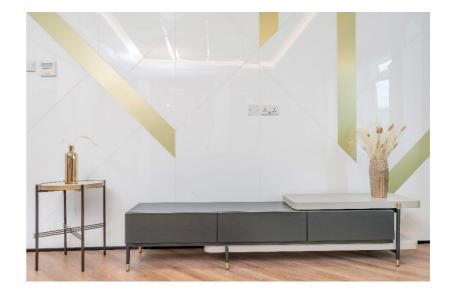

#### Dark Shade selected!

2 | Leather Puffy Sofa Set

Modern style sofa made out of beige soft leather. Within the same of contemporary scheme of the area. 3 Golden Console

From (2XL) Furniture store.

Unique luxury console selected to place beautiful decoration on it.