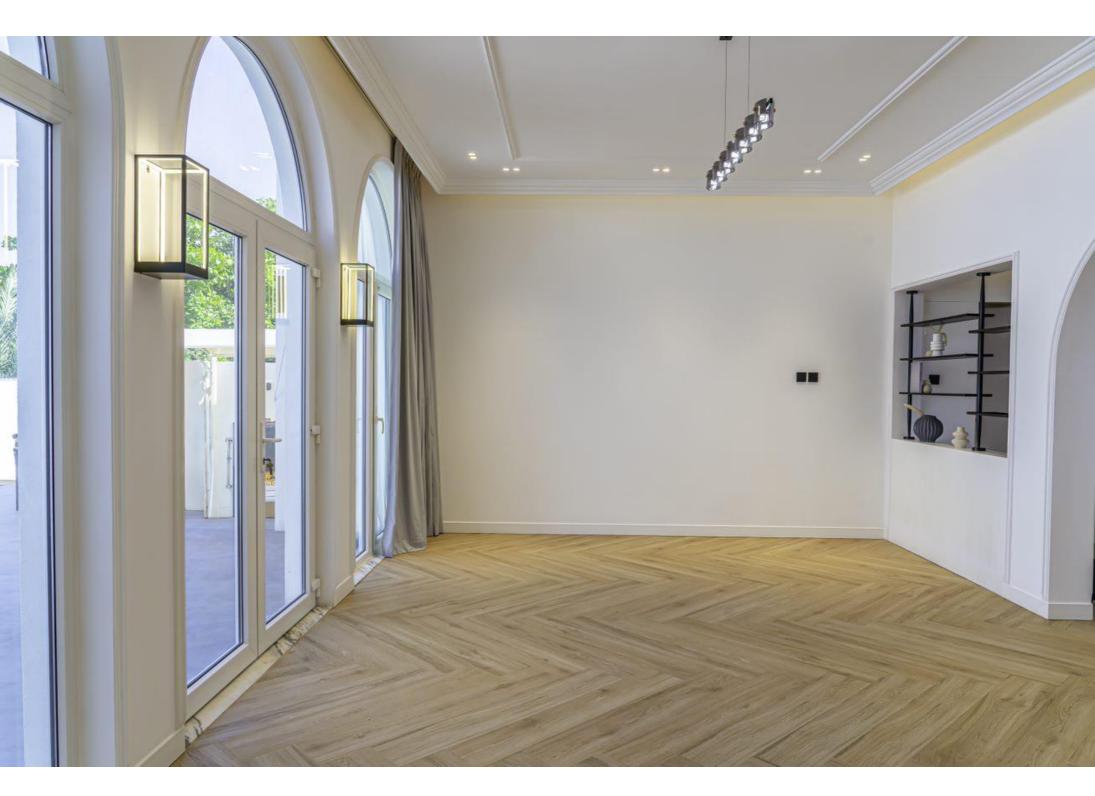

From another perspective! A VOLKAS MARBLE STAIRCASE!

▶ 86

THE CURVED SNAIL STAIRCASE!

TO DINING AREA

ARCHED WINDOWNS The arches are every where!

FIRSTFLOOR CORRIDOR