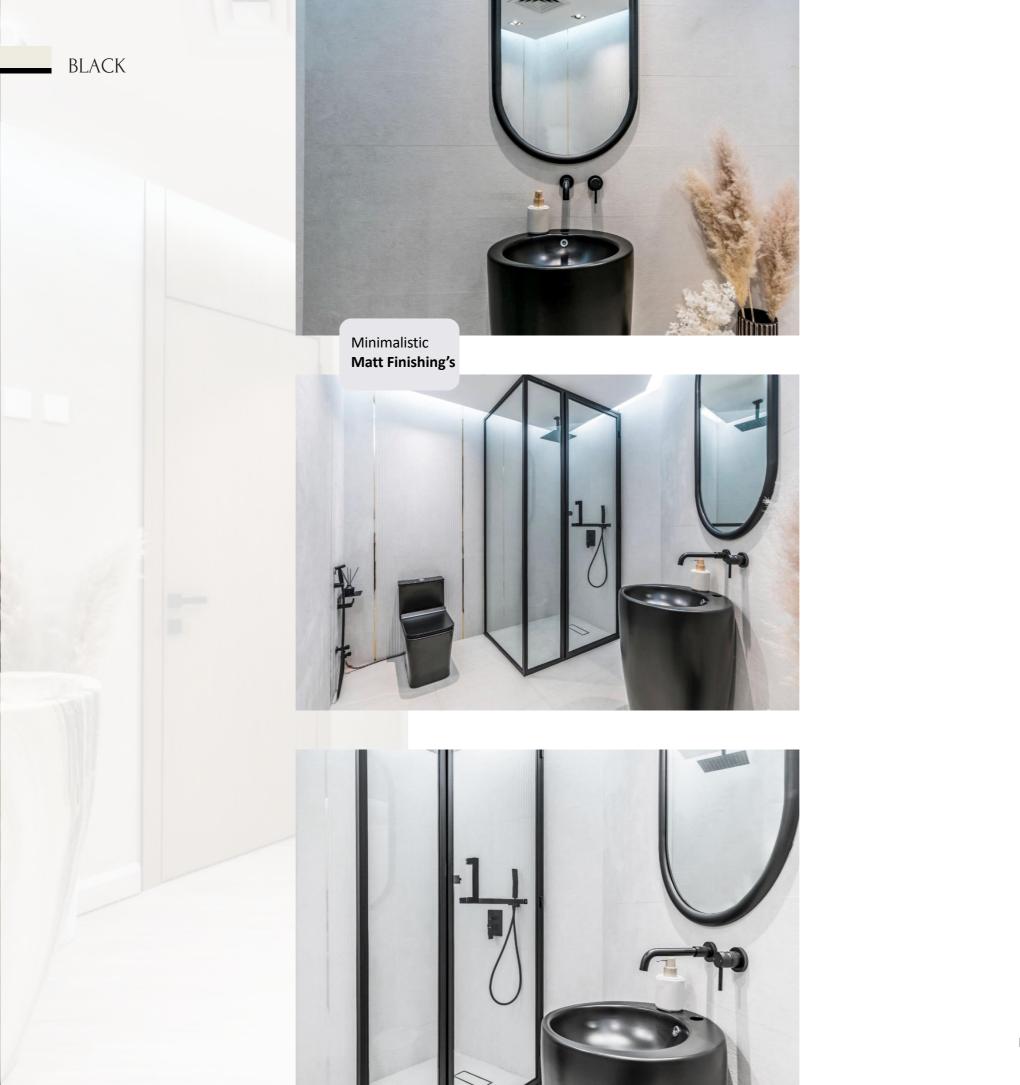

## BATHROOM FIT-OUT

Cozy Atmosphere ! Modern Minimalism

White is very soft to the eyes. White also never go out of style, so you are guaranteed a trendy bathroom. So, when you choose minimalist to be your style, try all white!

Pay Attention To Details !

Pay Attention To Details !

Shower Area