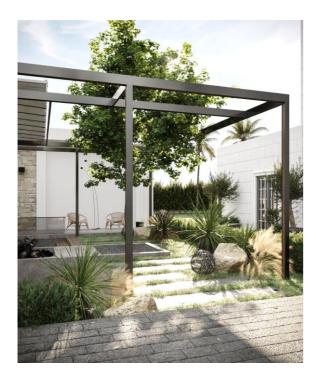

## Landscape Design Minimal Luxury Bedroom Design

3D Views

SERVICE 3D Design

Landscape Area- From the top for a better view angle!

**Modern Minimalism-**Modern Landscape, Modern views designed for the villa

Outdoor Area

Morning View

Hidden lights applied for the sitting area for night view!

**The Arches Entrance-** Black Metal with hidden light lines to light up the way in dark nights!

Outdoor Sitting

**COZY VIBES-**

Sitting Area, below floor level!

Modern Landscape

SERVICE 3D Design DURATION 2 Weeks