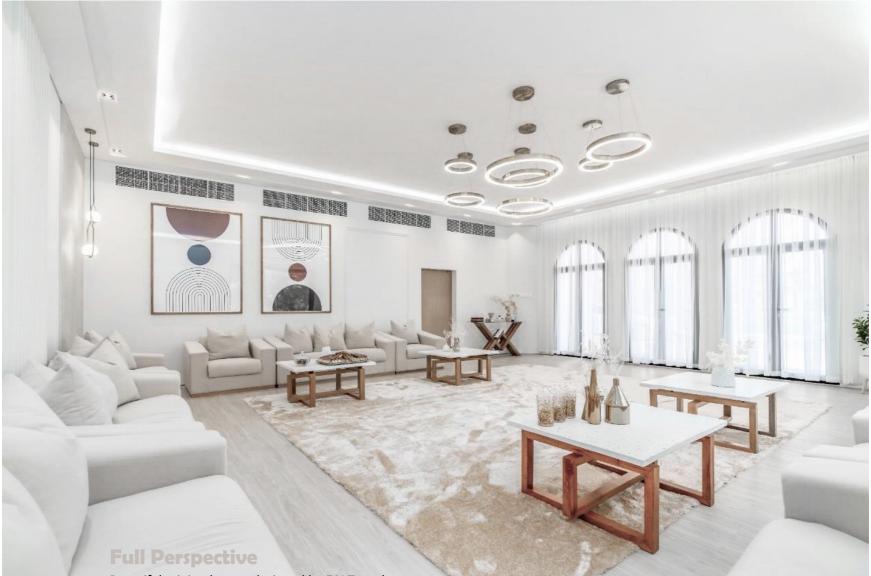

Minimal Luxury Gathering

Al-Memzar- Dubai, United Arab Emirates

SERVICE Fit-out Works DURATION 2 Weeks

Minimalistic Tables by SEMENT in Beautiful Majlis

Wooden Console

The variety of wooden increasing warmth in white calm space!

Majlis Area × Minimal Style

Beautiful minimal space designed by EAI Team!

Rings Lighting Design Zoom into *Details*!

## MINIMALIST GATHERINGS

MAJLIS VIEW

GREENERY AREA

#### Elegant Majlis

With beautiful grain and pattern of the light SPC wooden flooring that add graceful depth of the space!