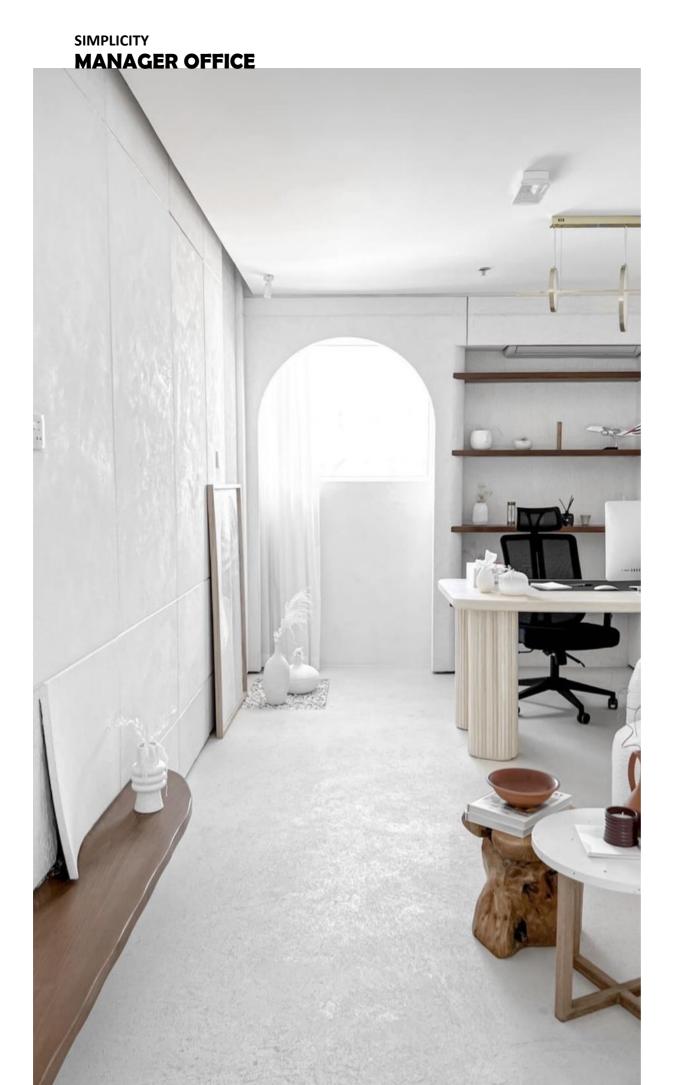

### Manager's Office

Materials & Finishing's

The **Epoxy Material Texture** and **Minimal Colors** within the office create rhythm, which is soothing the eyes.

COOL GRAY #E6E6E6

SIMPLICITY X MINIMALISM

### **MANAGER OFFICE**

Unique Boucle Sofa Design by SEMENT Home Furniture were selected to be part of the manager's office room!

MINIMAL DESIGN