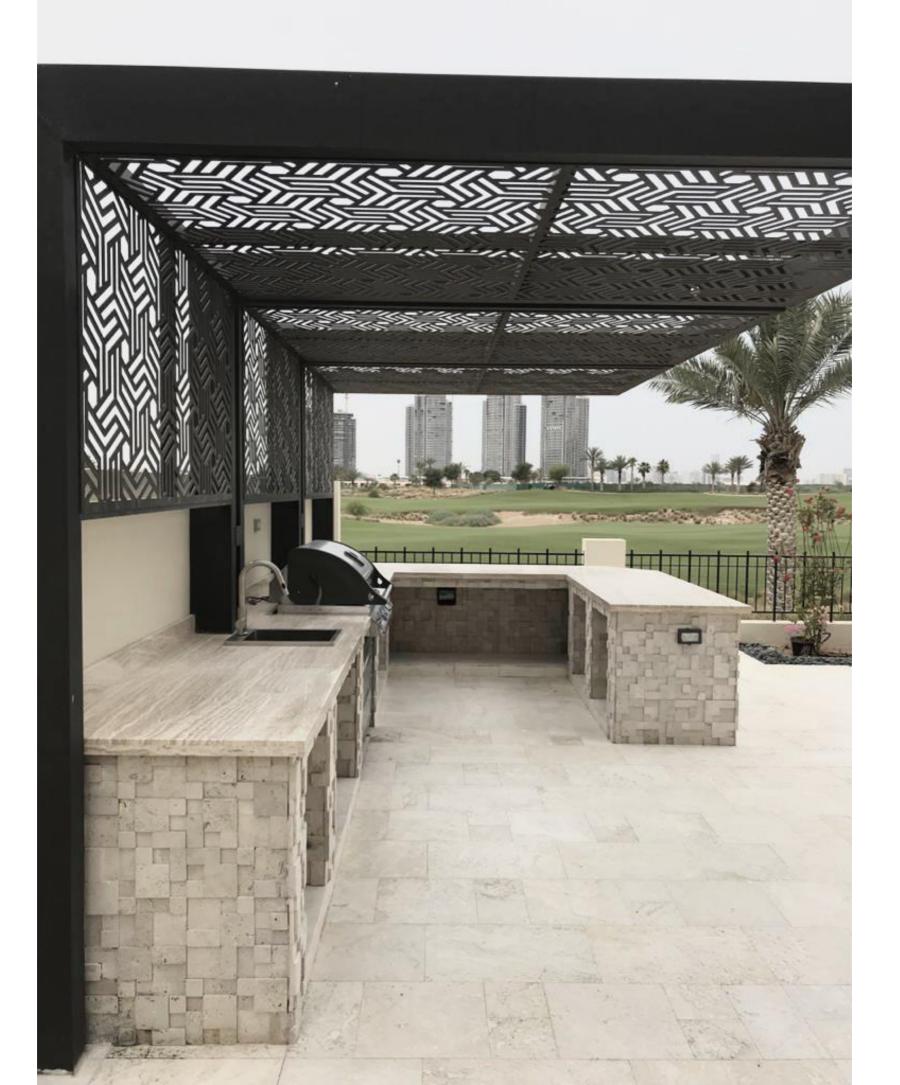

## DAMAC Hills Exterior & Landscape

-

### Modern Landscape

DAMAC Hills- Dubai, United Arab Emirates

SERVICE Fit-out Works DURATION 1 Month

Villa Exterior Design

GREENERY

Unique landscape design & fit-out done by EAI Specialized Team!

#### LANDSCAPE

Unique Pergola design for gatherings, with a marble water feature to enjoy the view in DAMAC Hills.

#### PERGOLA DESIGN

Wide space which will be enough for a nice outdoor gatherings, made from high-quality black aluminum.

SWIMMING POOL AREA

#### **NIGHT VIEW**

Beautiful well designed BBQ Area, that built with high quality beige stone!