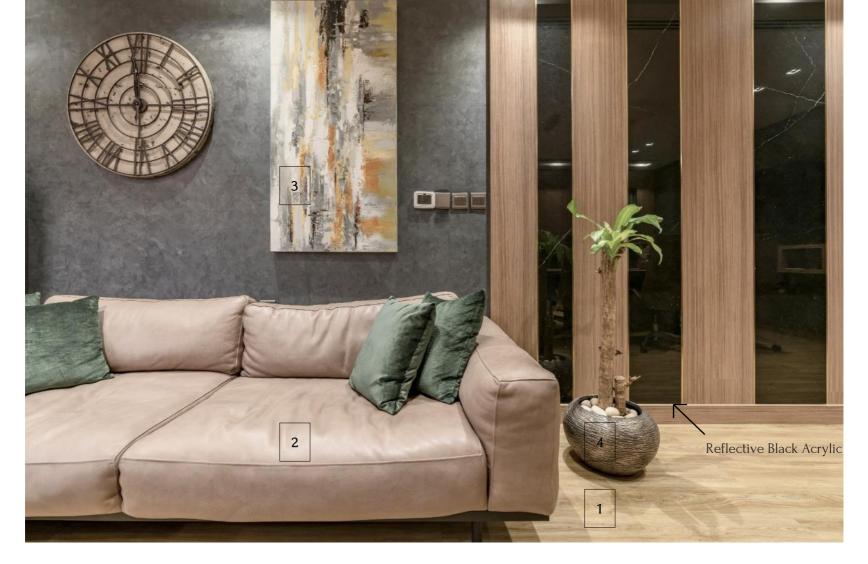

#### Manager Office-

Designed with unique modern cladding and grey texture paint. A hidden light installed as well.

Modern Office

Deira- Dubai, United Arab Emirates

SERVICE Fit-out Works DURATION 3 Weeks

Modern Guest Seaters

Office design is guided by modern materials , free of ornament.

Amazing combination of the warm wood x the dark black reflective acrylic material

**Spot light strips** EAI Specialized team works!