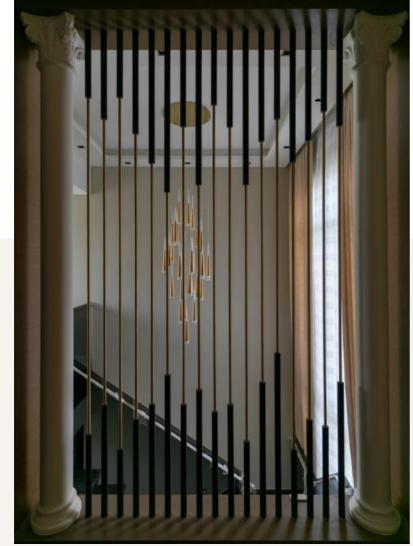

From another perspective! A VOLKAS MARBLE STAIRCASE!

▶ 86

THE CURVED SNAIL STAIRCASE!

TO DINING AREA

ARCHED WINDOWNS The arches are every where!

FIRSTFLOOR CORRIDOR