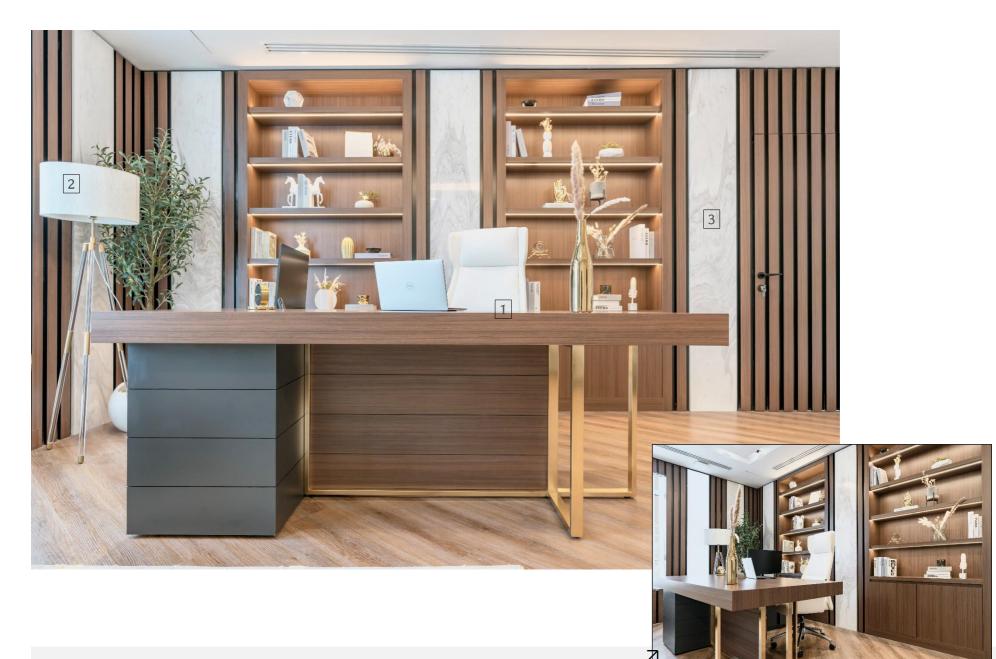

## Luxury Modern Offices

Deira- Dubai, United Arab Emirates

SERVICE Fit-out Works DURATION 2 Month

## OFFICE BUILDING FIT-OUT

Guest can stay in here; reception & waiting area is the space that guests come to first.

Luxury customized office design matching the luxury theme in a manger office

#### 1 | Office Desk

Customized luxury office desk to be matched with the 3d designs created by us and client's expectations!

#### 2 | Floor Lamp

Increasing the aesthetic of the luxury modern office with an acrylic structured floor lamp. Following the trends of the materials.

#### 3 | White Carrara Marble

The Bianco Carrara is a classic Italian marble with medium variations in shades of gray, white. Bianco Carrara marble has still a prestigious reputation. **In Emirian Art Interior** we consider comfort and all-important factors of employee productivity, and one of the most important considerations in successful office interior design is the use of natural light.