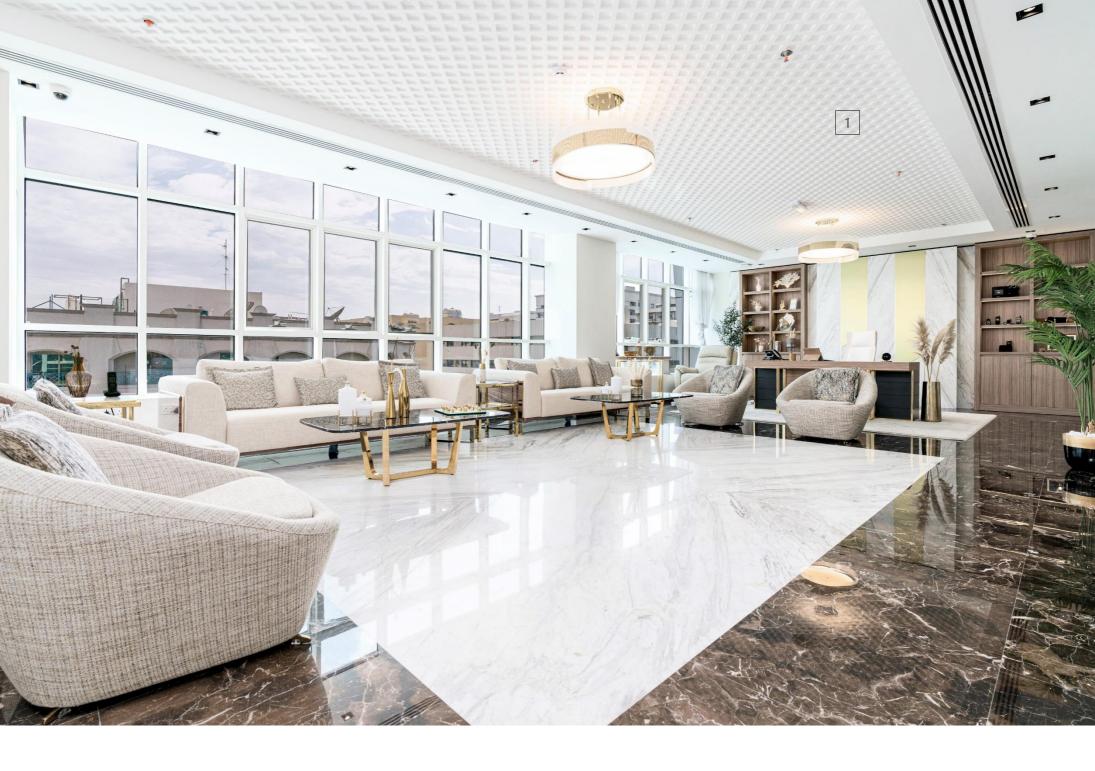

## Luxury Modern Offices

Deira- Dubai, United Arab Emirates

SERVICE Fit-out Works DURATION 2 Month

## OFFICE BUILDING FIT-OUT

Guest can stay in here; reception & waiting area is the space that guests come to first.

Luxury customized office design matching the luxury theme in a manger office

#### 1 | Office Desk

Customized luxury office desk to be matched with the 3d designs created by us and client's expectations!

#### 2 | Floor Lamp

Increasing the aesthetic of the luxury modern office with an acrylic structured floor lamp. Following the trends of the materials.

#### 3 | White Carrara Marble

The Bianco Carrara is a classic Italian marble with medium variations in shades of gray, white. Bianco Carrara marble has still a prestigious reputation. **In Emirian Art Interior** we consider comfort and all-important factors of employee productivity, and one of the most important considerations in successful office interior design is the use of natural light.