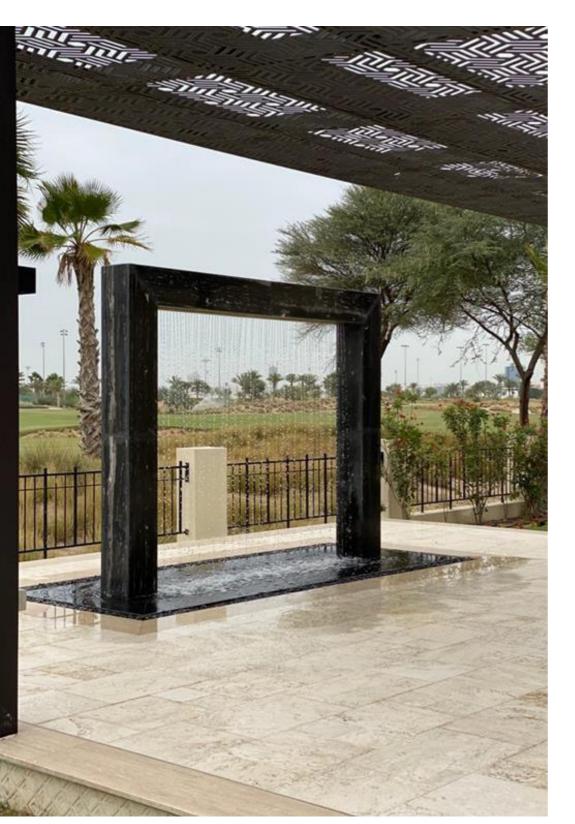

#### LANDSCAPE

Unique Pergola design for gatherings, with a marble water feature to enjoy the view in DAMAC Hills.