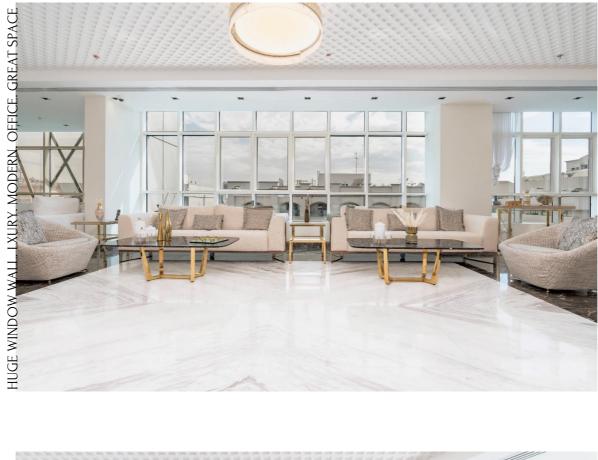

Minimal Luxury Gathering

Al-Memzar- Dubai, United Arab Emirates

SERVICE Fit-out Works DURATION 2 Weeks

Minimalistic Tables by SEMENT in Beautiful Majlis

Wooden Console

The variety of wooden increasing warmth in white calm space!

Majlis Area × Minimal Style

Beautiful minimal space designed by EAI Team!

Rings Lighting Design Zoom into *Details*!

## MINIMALIST GATHERINGS

MAJLIS VIEW

GREENERY AREA

#### Elegant Majlis

With beautiful grain and pattern of the light SPC wooden flooring that add graceful depth of the space!