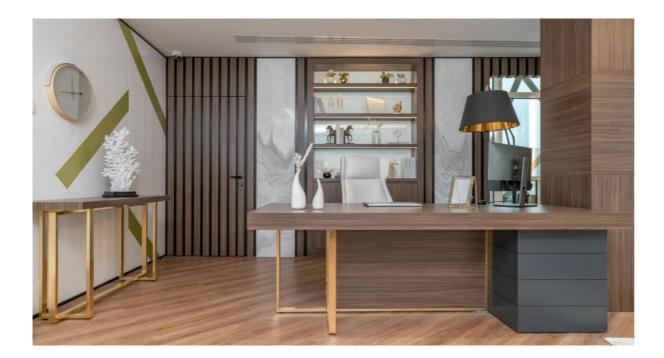

## Office Design Modern Office Design

3D Views

SERVICE 3D Design

Shelve & Storage-

Shelves are very important in office design where it's store the user documents & at the same time to display his unique items.

Above is the different 3D Views of an office area design! Classical touch with high sense of luxurious scheme into it

Natural elements promote wellness and productivity. Plants in an office reduce stress levels. Sunlight reduces eye strain. Plus, natural light is free.