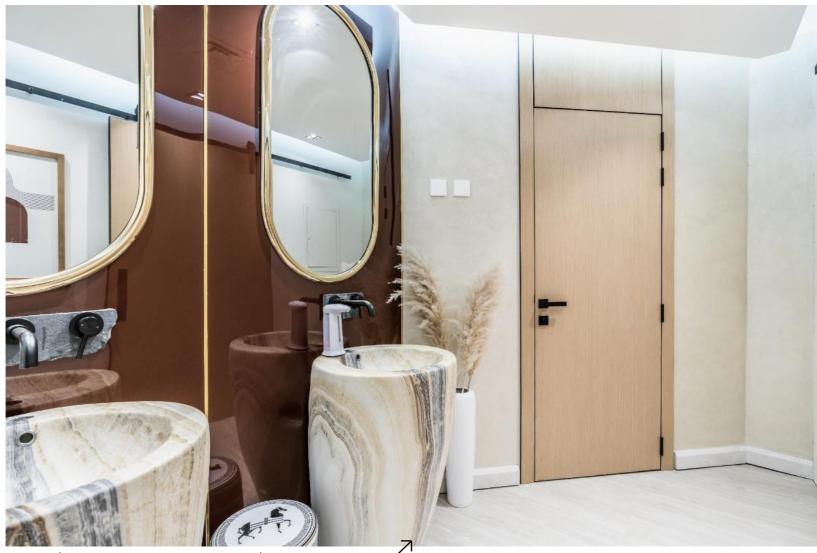

## Modern Luxury Style Bathroom

Al-Memzar- Dubai, United Arab Emirates

SERVICE Fit-out Works DURATION 2 Weeks

#### Hand wash Area

Unique Textures, beautiful & best materials combination, brownish shades, in a boho style!

## MARBLE SINK '

Beautiful Marble texture of an oval sink used for majlis bathroom. The brownish shade of the reflective acrylic cladding with golden strips is adorable too.

## Majlis Bathroom

ANOTHER VIEW!