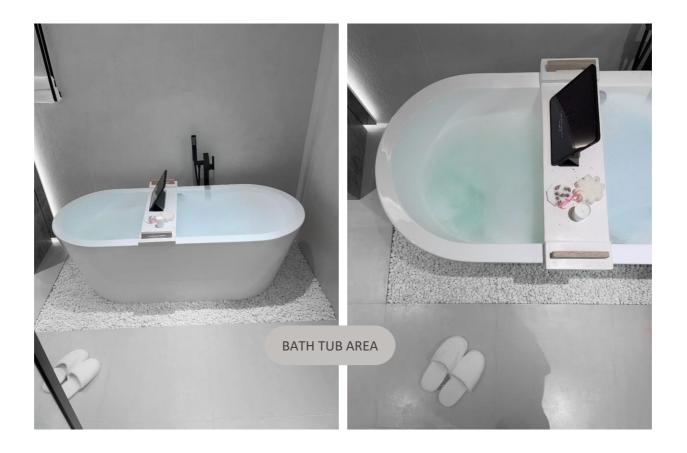

# 1.4 Bathrooms Fit-out Interior Fit out Projects

# Minimal Style Bedroom Suite

DAMAC Hills- Dubai, United Arab Emirates

SERVICE Fit-out Works DURATION 2 Weeks

## BATHROOM FIT-OUT

Cozy Atmosphere ! Modern Minimalism

White is very soft to the eyes. White also never go out of style, so you are guaranteed a trendy bathroom. So, when you choose minimalist to be your style, try all white!

Pay Attention To Details !

Pay Attention To Details !

Shower Area