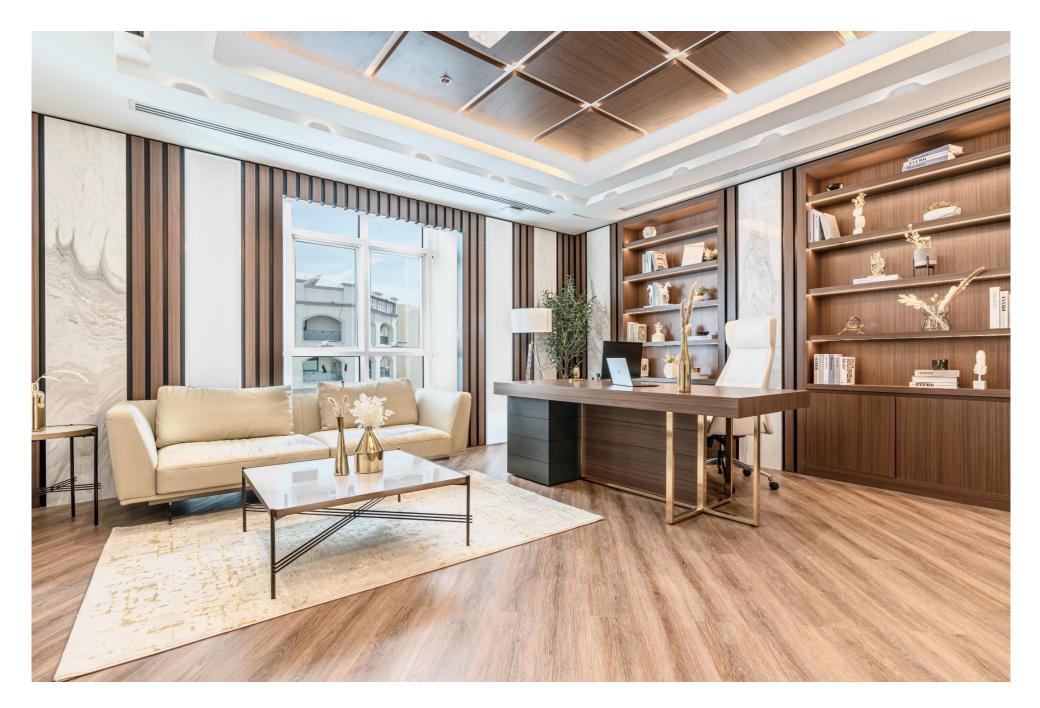

## Luxury Modern Offices

Deira- Dubai, United Arab Emirates

SERVICE Fit-out Works DURATION 2 Month

## OFFICE BUILDING FIT-OUT

Guest can stay in here; reception & waiting area is the space that guests come to first.

Luxury customized office design matching the luxury theme in a manger office

## LUXURY TRANQUIL OFFICE

Guests sitting Area Calm shades calm color scheme for all selections **Golden Aesthetics** 

Zoom In

**EAI,** provides premium office furniture solutions with a rare mix of what it takes to add value to any interiors, may it be a financial institution or corporate office, a hospital or clinic, a university or school, an airport, a theatre or auditorium, co-working space or home office.

#### Material & Finishing's

Super combination of Walnut wood & the luxurious wall cladding with golden chrome design.