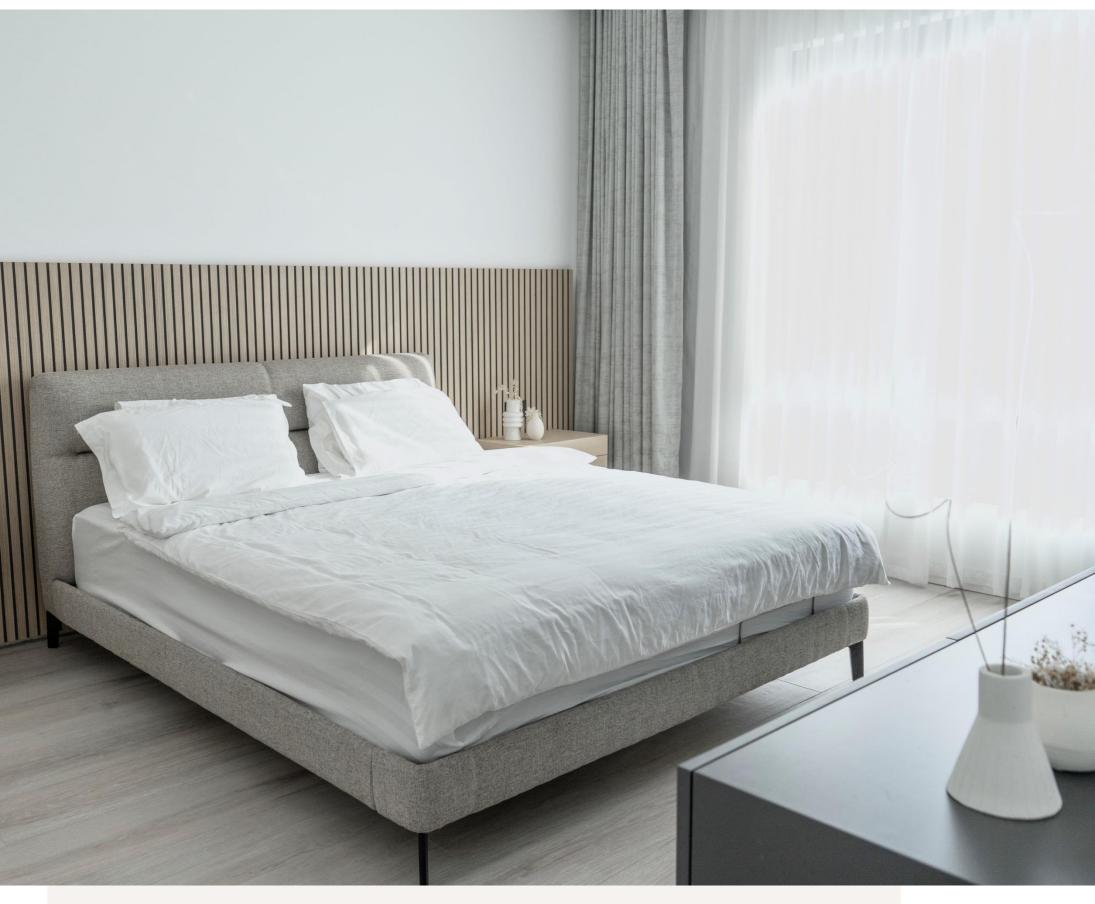

# 1.2 Bedrooms Fit-out Interior Fit out Projects

# Minimalist Bedroom

Minimal Style Bedroom Suite

Al-Manara- Dubai, United Arab Emirates

SERVICE Fit-out Works DURATION 2 Weeks

### Soft Colors!

The color palette also stands out. A minimalist interior consists mainly of white tints. Black is a popular contrast color. Occasionally, colorful furniture and accessories can be used to reduce the sterile appearance.