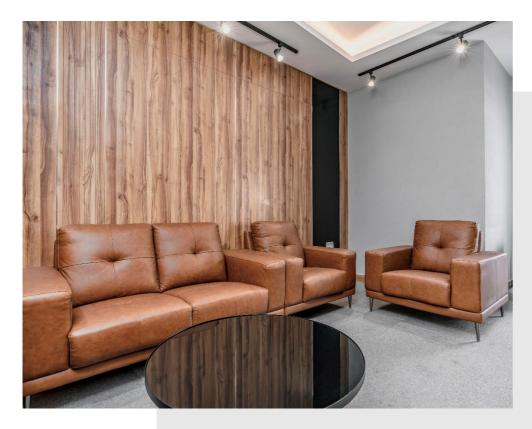

## DAMAC UNITY OFFICE

#### **Reception Desk-**

Made out of high quality Carrara Marble cladding with variety of wood colors.

Because of that, the reception or lobby areas can be an important element of the office- allowing you to give visitors positive feelings & impressions as they enter your office for the first time. In EAI, We take care about your company design to be the best in visitors' eyes.

## **Reception Views**

Customized Logo

Calm shades calm color scheme for all selections

Guests Waiting Lounge

**Full View** 

Manager office with an meeting area that will be illustrated on the next pages

#### 1 | SPC Flooring

The suitable selection of SPC Wooden Material

That prevent the noises of employees steps and movements.

#### 2 | Leather Puffy Sofa

Modern style sofa made out of beige peach leather. Within the same of modern scheme of the office design.

Sofa was customized by (EMIRIAN ART).

#### 3 | Wall Décor

From (PAN EMIRATES) Furniture store.

Unique wall artwork hanged to increase the modernity aesthetic in the office.

#### 4 | Artificial Greenery Pot

Recent studies have found that plants in the office can boost productivity by as much as 15%.

Greenery can also be used as a natural life hack to increase our smarter thinking.