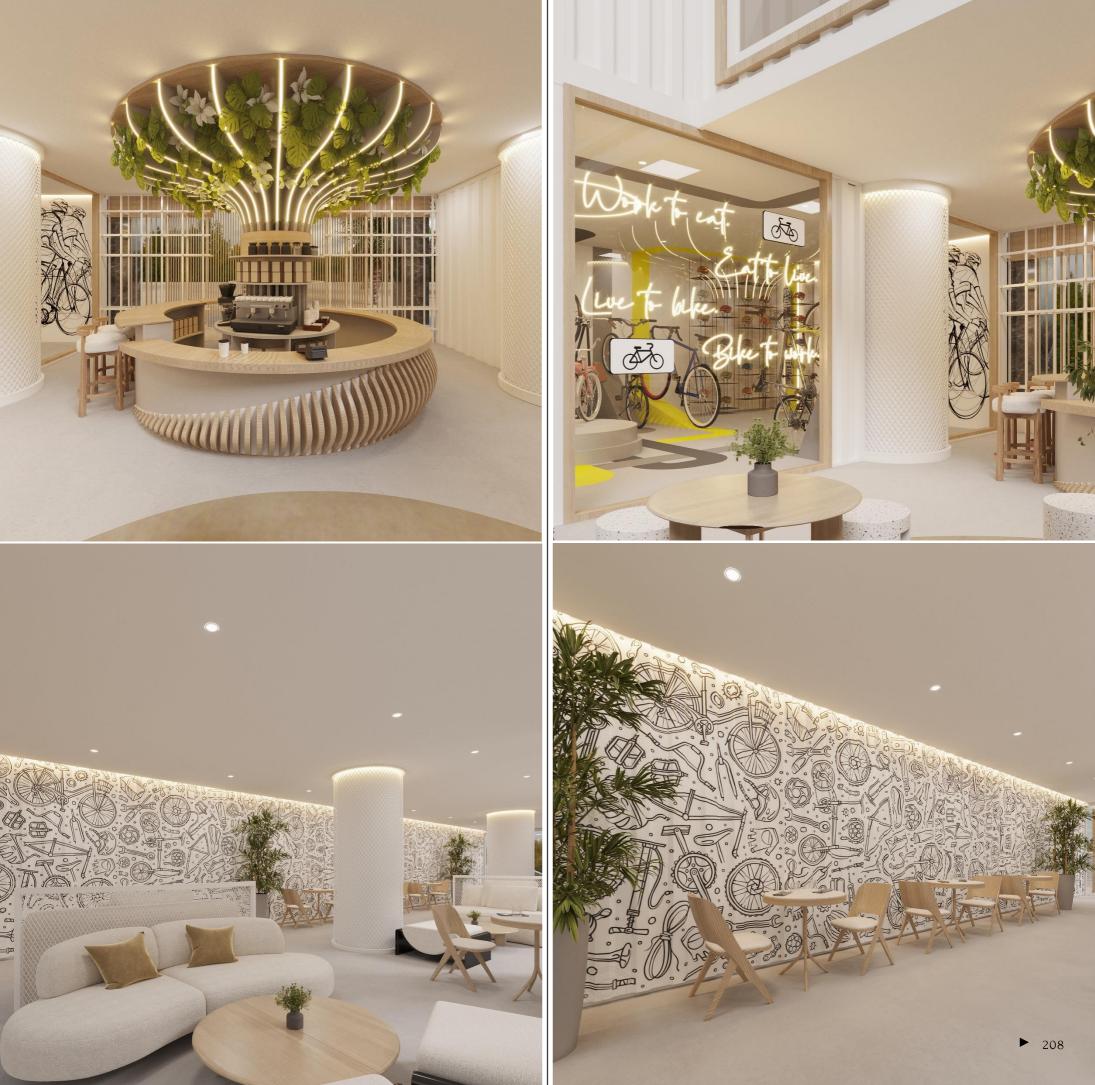

## Commercial Store Minimal Café Design

3D Views

SERVICE 3D Design DURATION 1 Week

## CALM VIBES-

Sitting Area, in a minimal car majlis café!

SCM CAFÉ

Designed by EAI Specialized Team!

Main Feature placed inside the café!

Top View

**EPOXY F**LOORING!

LA Bicicleta

SERVICE 3D Design DURATION 1 Week

THE FULL CAFÉ LAYOUT

3. Conceptual Boards- Mood Boards Design Studio Projects