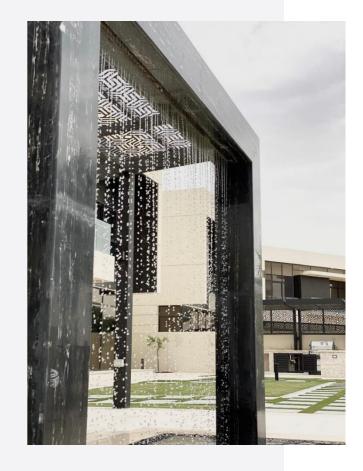

#### LANDSCAPE

Unique Pergola design for gatherings, with a marble water feature to enjoy the view in DAMAC Hills.