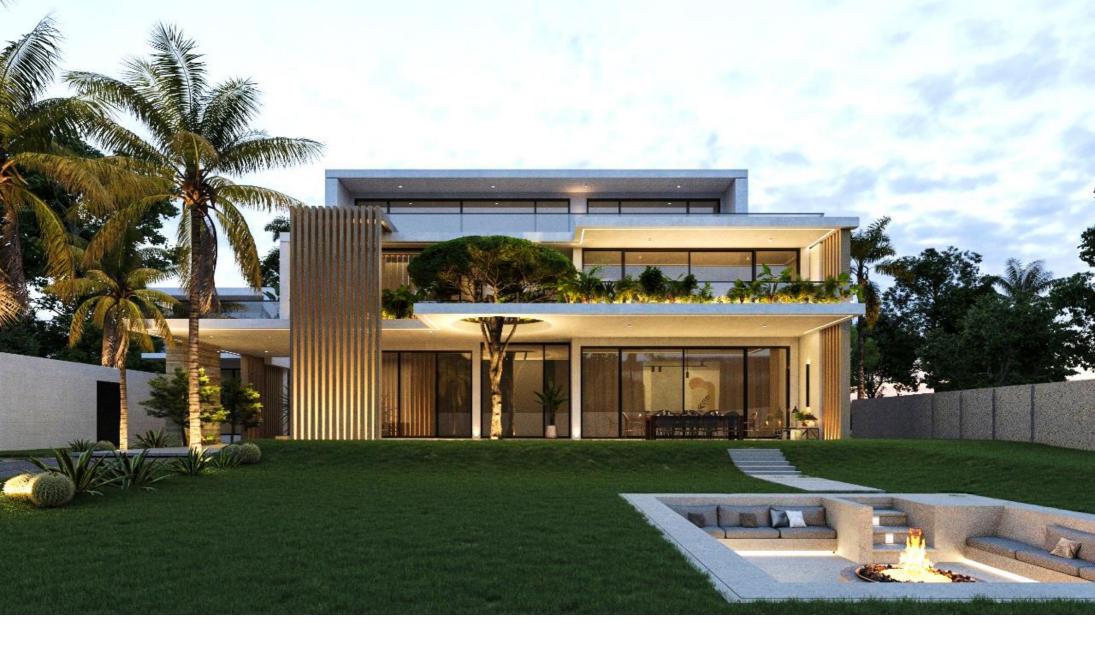

## Modern Villa Exterior

# Modern Exterior

Modern Landscape

SERVICE 3D Design DURATION 2 Weeks

#### Decoration

Unique Nordic accessories for an outdoor cozy spot designed & fit-out by EAI Team

#### NATURAL VIBES-

Greeneries!

#### **CLOSE UP!**

**Decoration details-** Minimalist textures, shades, Nordic vases & soft throws!

## EXTERIOR

Have a seat in this minimalist Gathering Sitting Area

## Natural organic vibes!

A sitting area designed to be below the surface level. The Furniture is customized and water proof.