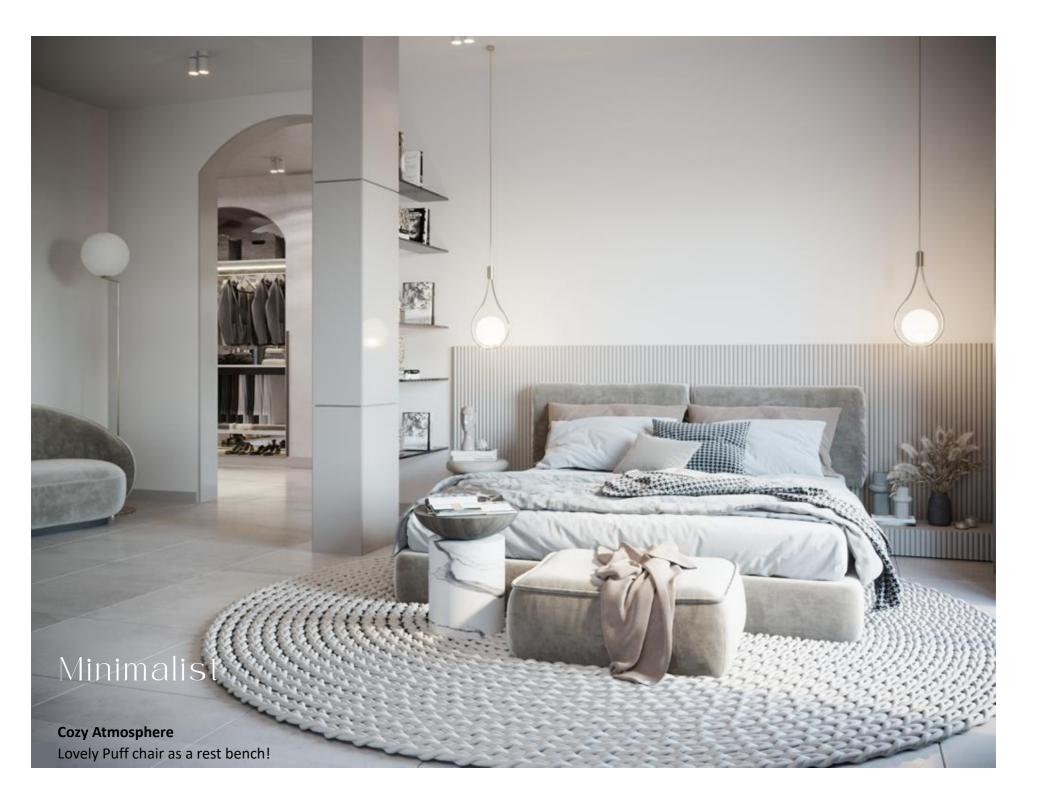

# Minimalist Bedroom

Minimal Style Bedroom Suite

Al-Manara- Dubai, United Arab Emirates

SERVICE Fit-out Works DURATION 2 Weeks

### Soft Colors!

The color palette also stands out. A minimalist interior consists mainly of white tints. Black is a popular contrast color. Occasionally, colorful furniture and accessories can be used to reduce the sterile appearance.

# MINIMALIST

EMIRIAN ART x

SEMENT

Interior fit-out and design provided by EMIRIAN ART INTERIOR DESIGN & FIT-OUT.

Furniture Customization by SEMENT HOME FURNITURE.

Warm Atmosphere !

O1 Fire Console that is acts as a TV unit at the same time. Produced with high quality finishes with SEMENT Home Furniture collaboration.

SIMPLICITY

Fire Console that is acts as a TV unit at the same time. Produced with high quality finishes.