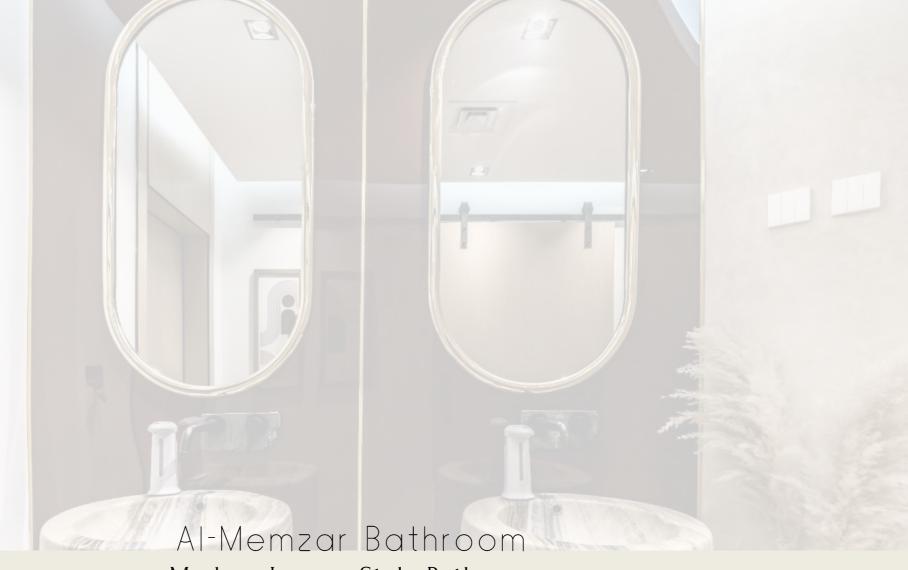

## Modern Luxury Style Bathroom

Al-Memzar- Dubai, United Arab Emirates

SERVICE Fit-out Works DURATION 2 Weeks

#### Hand wash Area

Unique Textures, beautiful & best materials combination, brownish shades, in a boho style!

## MARBLE SINK '

Beautiful Marble texture of an oval sink used for majlis bathroom. The brownish shade of the reflective acrylic cladding with golden strips is adorable too.

## Majlis Bathroom

ANOTHER VIEW!