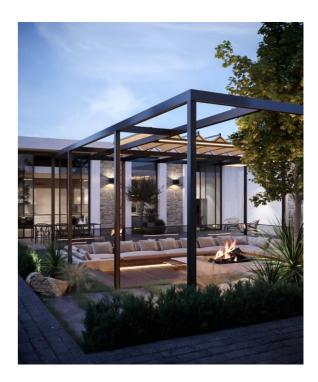

## Landscape Design Minimal Luxury Bedroom Design

3D Views

SERVICE 3D Design

Landscape Area- From the top for a better view angle!

**Modern Minimalism-**Modern Landscape, Modern views designed for the villa

Outdoor Area

Morning View

Hidden lights applied for the sitting area for night view!

**The Arches Entrance-** Black Metal with hidden light lines to light up the way in dark nights!

Outdoor Sitting

**COZY VIBES-**

Sitting Area, below floor level!

Modern Landscape

SERVICE 3D Design DURATION 2 Weeks

## Natural organic vibes!

A sitting area designed to be below the surface level. The Furniture is customized and water proof.