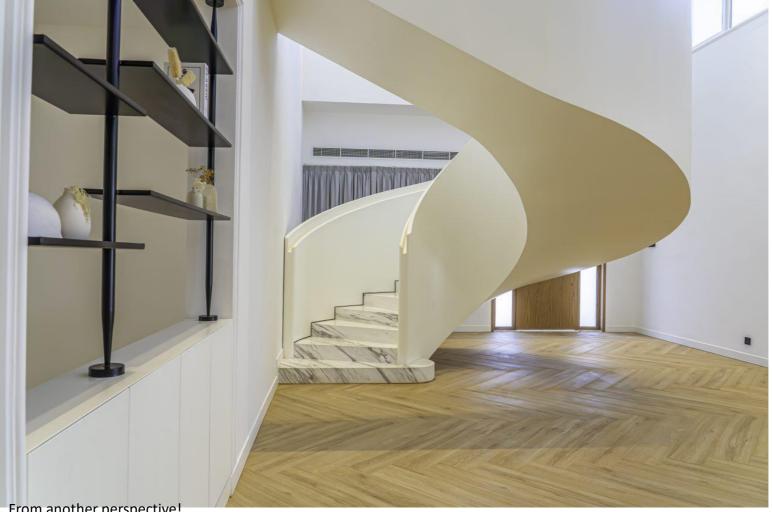

From another perspective! A VOLKAS MARBLE STAIRCASE!

▶ 86

THE CURVED SNAIL STAIRCASE!

TO DINING AREA

ARCHED WINDOWNS The arches are every where!

FIRSTFLOOR CORRIDOR