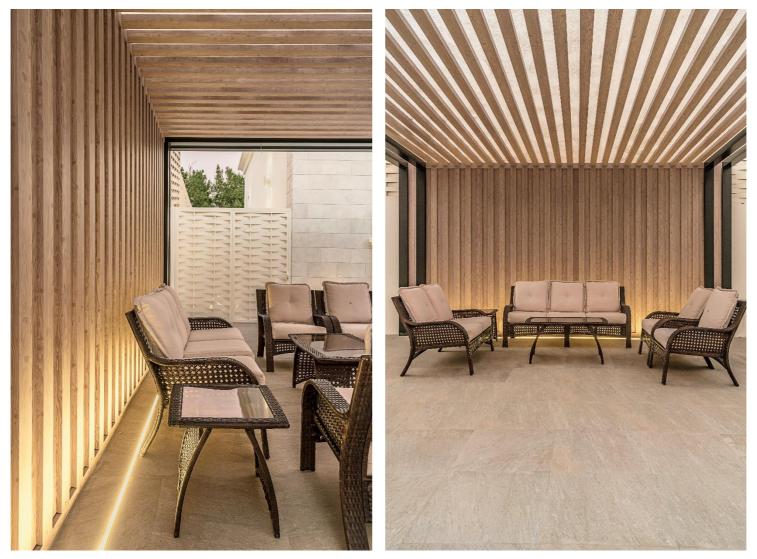

## Modern Style Landscape

Al-Tawar- Dubai, United Arab Emirates

SERVICE Fit-out Works DURATION 3 Weeks

Look into that hidden lights! Spring gatherings is the best!

Pergola Design, Modern Design and Sitting Area

**PERGOLA "N" LANDSCAPE** Modern Style Landscape

Greenery Walkway! Lead you to a cozy sitting area

Get inspired from our latest modern landscape design!

SUNSET VIEW Look into that corners