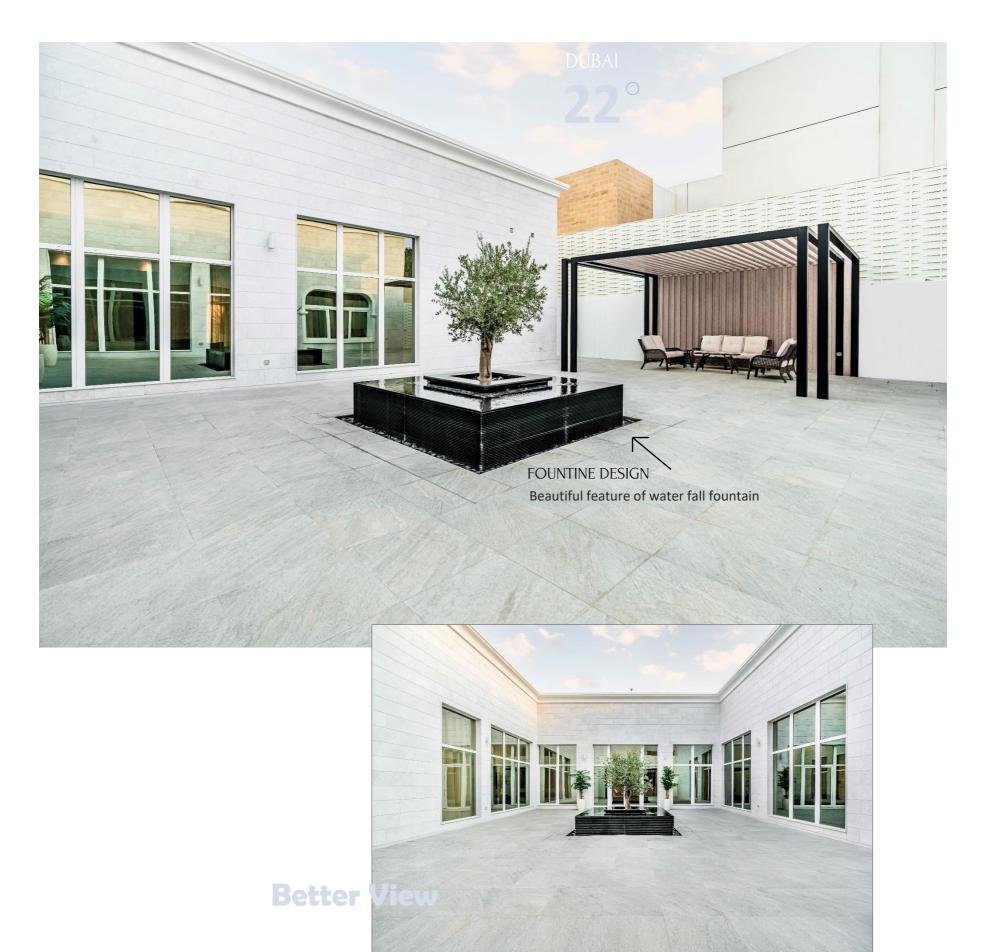

### Modern Landscape

DAMAC Hills- Dubai, United Arab Emirates

SERVICE Fit-out Works DURATION 1 Month

Villa Exterior Design

GREENERY

Unique landscape design & fit-out done by EAI Specialized Team!

#### LANDSCAPE

Unique Pergola design for gatherings, with a marble water feature to enjoy the view in DAMAC Hills.

#### PERGOLA DESIGN

Wide space which will be enough for a nice outdoor gatherings, made from high-quality black aluminum.

SWIMMING POOL AREA