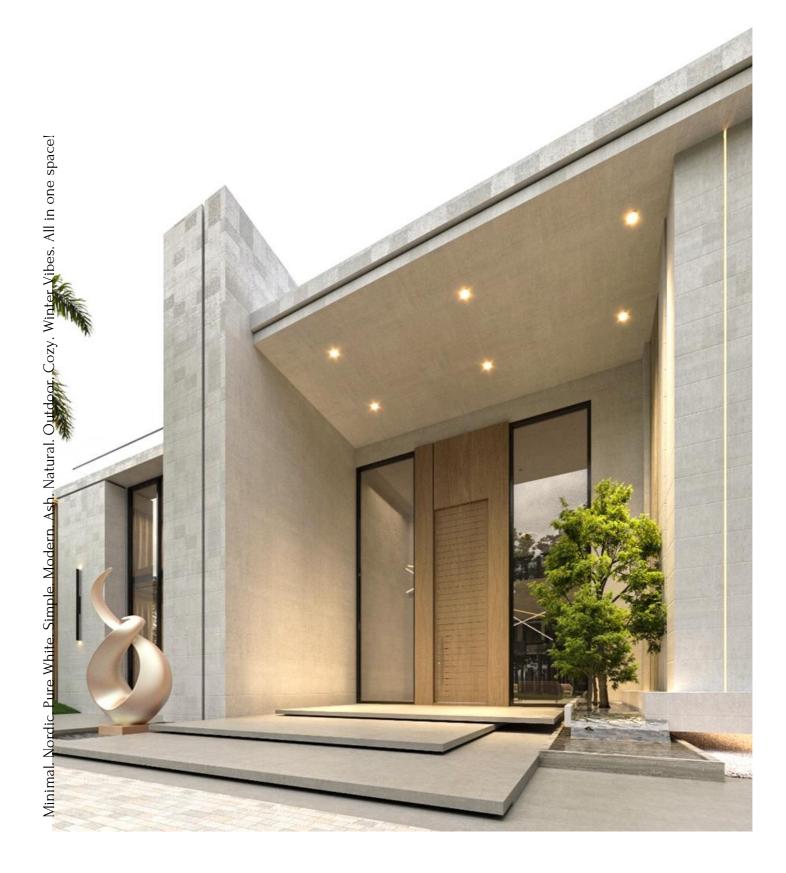

## Landscape Design Minimal Luxury Bedroom Design

3D Views

SERVICE 3D Design

Landscape Area- From the top for a better view angle!

**Modern Minimalism-**Modern Landscape, Modern views designed for the villa

Outdoor Area

Morning View

Hidden lights applied for the sitting area for night view!

**The Arches Entrance-** Black Metal with hidden light lines to light up the way in dark nights!

Outdoor Sitting

**COZY VIBES-**

Sitting Area, below floor level!

Modern Landscape

SERVICE 3D Design DURATION 2 Weeks

## Modern Villa Exterior

# Modern Exterior

Modern Landscape

SERVICE 3D Design DURATION 2 Weeks

#### Decoration

Unique Nordic accessories for an outdoor cozy spot designed & fit-out by EAI Team

#### NATURAL VIBES-

Greeneries!

#### **CLOSE UP!**

**Decoration details-** Minimalist textures, shades, Nordic vases & soft throws!

## EXTERIOR

Have a seat in this minimalist Gathering Sitting Area

## Natural organic vibes!

A sitting area designed to be below the surface level. The Furniture is customized and water proof.