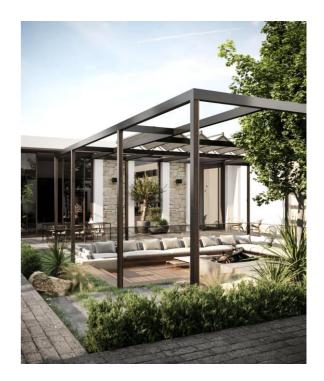

## Landscape Design Minimal Luxury Bedroom Design

3D Views

SERVICE 3D Design

Landscape Area- From the top for a better view angle!

**Modern Minimalism-**Modern Landscape, Modern views designed for the villa

Outdoor Area

Morning View

Hidden lights applied for the sitting area for night view!

**The Arches Entrance-** Black Metal with hidden light lines to light up the way in dark nights!

Outdoor Sitting

**COZY VIBES-**

Sitting Area, below floor level!

Modern Landscape

SERVICE 3D Design DURATION 2 Weeks