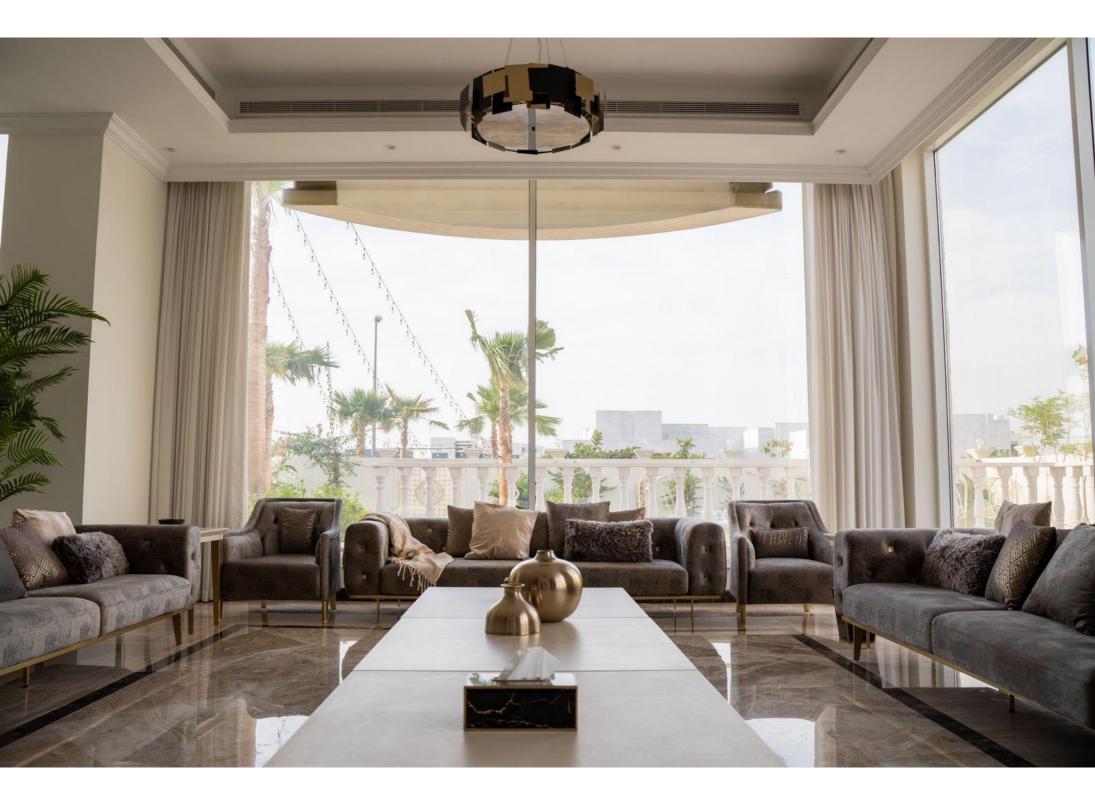

# Al-Safa Villa Living/ Dining

Minimal Contemporary Living

Al Safa- Dubai, United Arab Emirates

SERVICE Fit-out Works DURATION 3 Weeks

THE SPACE IS READY FOR THE SOFT FURNISHINGS

Designed by EAI Team

Living Area

From another perspective! A VOLKAS MARBLE STAIRCASE!

▶ 86

THE CURVED SNAIL STAIRCASE!

TO DINING AREA

ARCHED WINDOWNS The arches are every where!

FIRSTFLOOR CORRIDOR