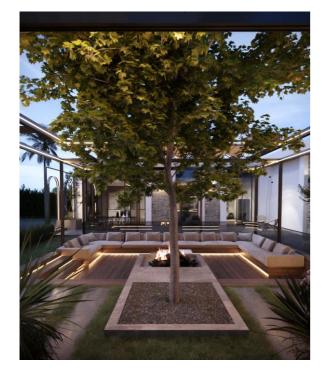

## Landscape Design Minimal Luxury Bedroom Design

3D Views

SERVICE 3D Design

Landscape Area- From the top for a better view angle!

**Modern Minimalism-**Modern Landscape, Modern views designed for the villa

Outdoor Area

Morning View

Hidden lights applied for the sitting area for night view!

**The Arches Entrance-** Black Metal with hidden light lines to light up the way in dark nights!

Outdoor Sitting

**COZY VIBES-**

Sitting Area, below floor level!

Modern Landscape

SERVICE 3D Design DURATION 2 Weeks