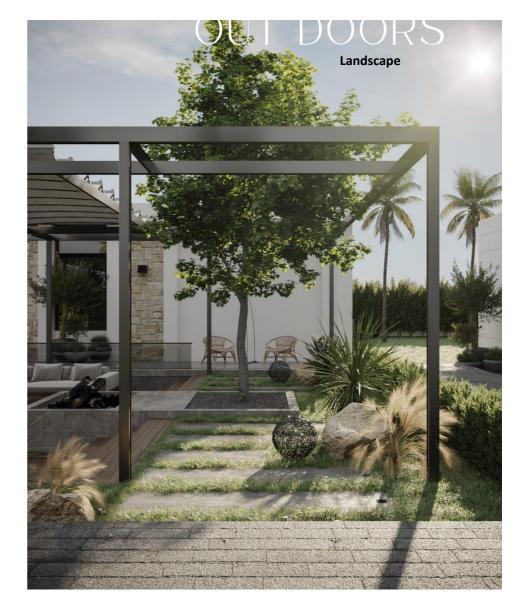

## Landscape Design Minimal Luxury Bedroom Design

3D Views

SERVICE 3D Design

Landscape Area- From the top for a better view angle!

**Modern Minimalism-**Modern Landscape, Modern views designed for the villa

Outdoor Area

Morning View

Hidden lights applied for the sitting area for night view!

**The Arches Entrance-** Black Metal with hidden light lines to light up the way in dark nights!

Outdoor Sitting

**COZY VIBES-**

Sitting Area, below floor level!

Modern Landscape

SERVICE 3D Design DURATION 2 Weeks