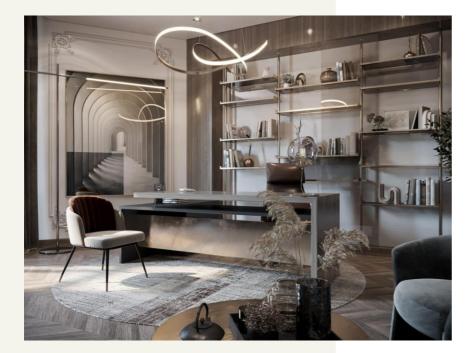

## Office Design Modern Office Design

3D Views

SERVICE 3D Design

Shelve & Storage-

Shelves are very important in office design where it's store the user documents & at the same time to display his unique items.

Above is the different 3D Views of an office area design! Classical touch with high sense of luxurious scheme into it

Natural elements promote wellness and productivity. Plants in an office reduce stress levels. Sunlight reduces eye strain. Plus, natural light is free.

**TV UNIT** With fire place to make office in more cozier atmosphere

#### GREENERY

Olive tree Selection for the office design, where its add soul to the office.

**SITTING AREA** Leather Sofa Design with mix of plush fabrics like velvet fabric.