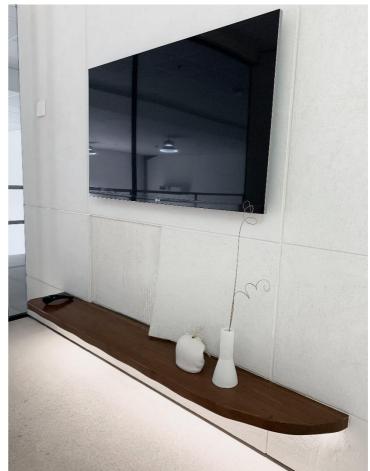

# MINIMALIST

EMIRIAN ART x

SEMENT

Interior fit-out and design provided by EMIRIAN ART INTERIOR DESIGN & FIT-OUT.

Furniture Customization by SEMENT HOME FURNITURE.

Warm Atmosphere !

O1 Fire Console that is acts as a TV unit at the same time. Produced with high quality finishes with SEMENT Home Furniture collaboration.

SIMPLICITY

Fire Console that is acts as a TV unit at the same time. Produced with high quality finishes.