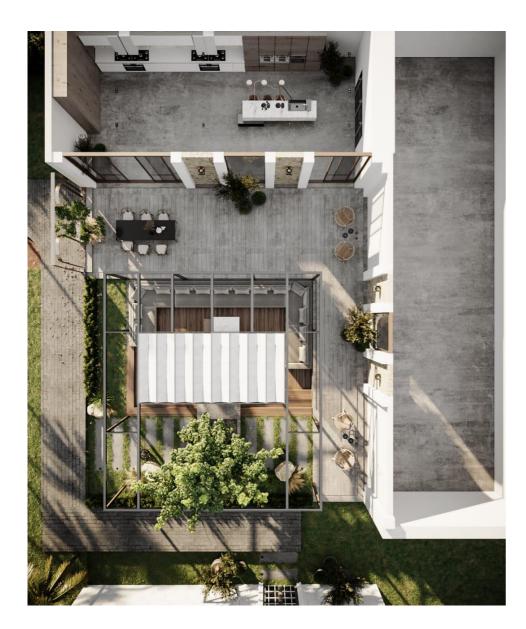

## Landscape Design Minimal Luxury Bedroom Design

3D Views

SERVICE 3D Design

Landscape Area- From the top for a better view angle!

**Modern Minimalism-**Modern Landscape, Modern views designed for the villa

Outdoor Area

Morning View

Hidden lights applied for the sitting area for night view!

**The Arches Entrance-** Black Metal with hidden light lines to light up the way in dark nights!

Outdoor Sitting

**COZY VIBES-**

Sitting Area, below floor level!

Modern Landscape

SERVICE 3D Design DURATION 2 Weeks