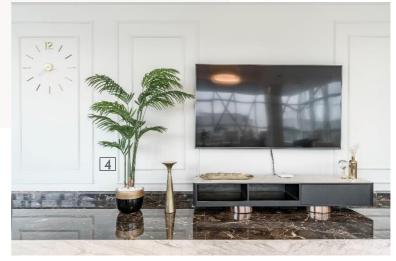

#### Dark Shade selected!

2 | Leather Puffy Sofa Set

Modern style sofa made out of beige soft leather. Within the same of contemporary scheme of the area. 3 Golden Console

From (2XL) Furniture store.

Unique luxury console selected to place beautiful decoration on it.