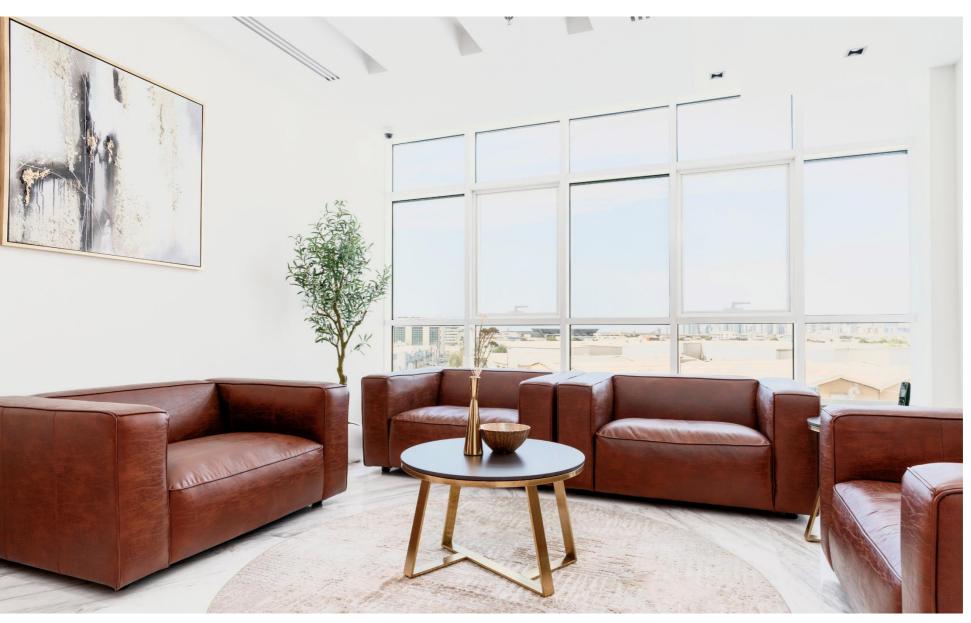

## Luxury Modern Offices

Deira- Dubai, United Arab Emirates

SERVICE Fit-out Works DURATION 2 Month

## OFFICE BUILDING FIT-OUT

Guest can stay in here; reception & waiting area is the space that guests come to first.

Luxury customized office design matching the luxury theme in a manger office

#### 1 | Office Desk

Customized luxury office desk to be matched with the 3d designs created by us and client's expectations!

#### 2 | Floor Lamp

Increasing the aesthetic of the luxury modern office with an acrylic structured floor lamp. Following the trends of the materials.

#### 3 | White Carrara Marble

The Bianco Carrara is a classic Italian marble with medium variations in shades of gray, white. Bianco Carrara marble has still a prestigious reputation. **In Emirian Art Interior** we consider comfort and all-important factors of employee productivity, and one of the most important considerations in successful office interior design is the use of natural light.