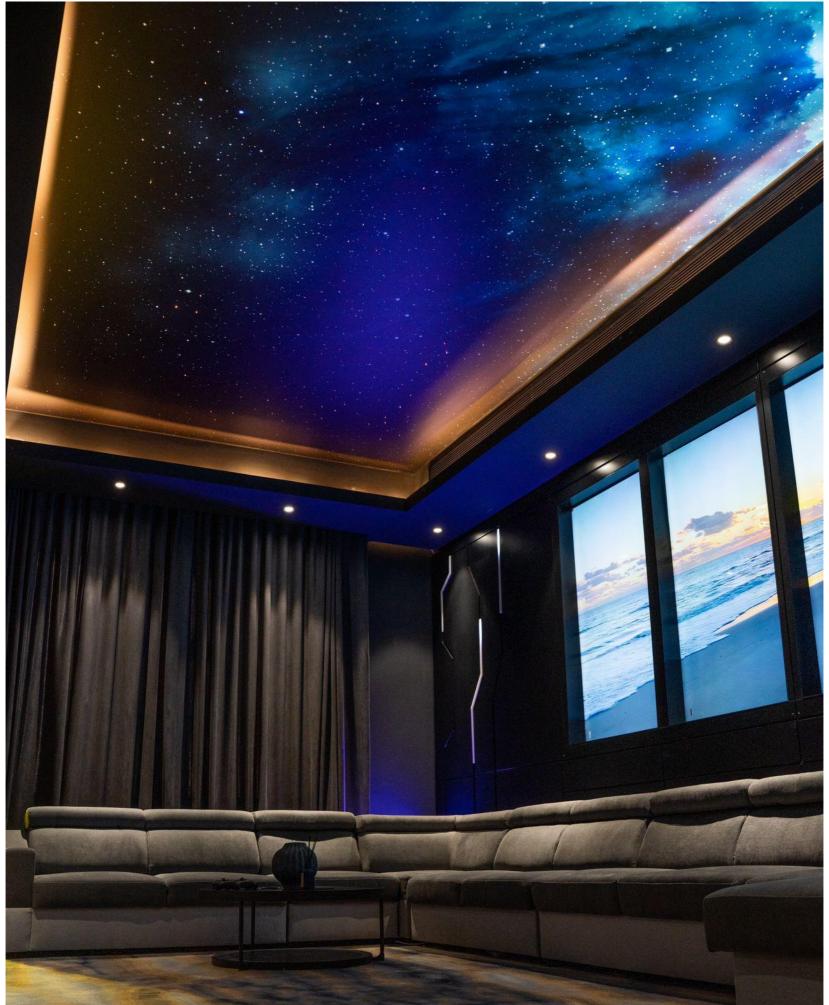

# 1.5 Game Rooms Interior Fit out Projects

Modern Style

Al-Khawaneej - Dubai, United Arab Emirates

SERVICE Fit-out Works DURATION 3 Weeks

Unique futuristic design of the modern galaxy based game room with the dark shades and the smart built-in screens!